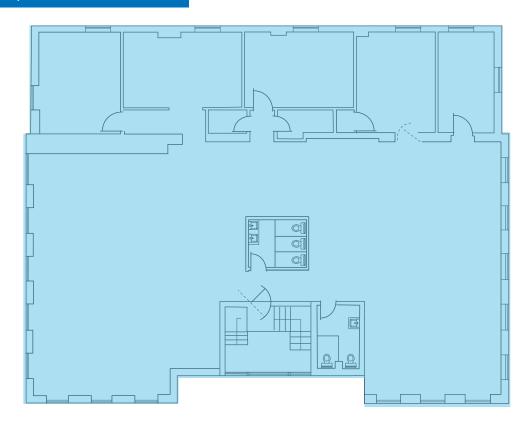

#### **Availability:**

- Second Floor: 4,000 SF (Divisible)
- Parking: 24 surface spaces
- Rent: \$23/sf + utilities

## 2ND FLOOR - 4,000 SF AVAILABLE