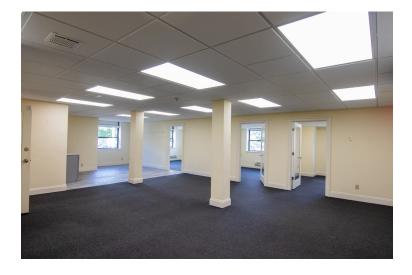

#### **Availability:**

- Second Floor: 4,000 SF (Divisible)
- Parking: 24 surface spaces
- Rent: \$23/sf + utilities

#### **Building Highlights**

- Potential for high-visibility signage on Main Street
- Renovated common areas and bathrooms
- Potential for full-floor user
- Zoned for office/medical

## 2ND FLOOR - 4,000 SF AVAILABLE