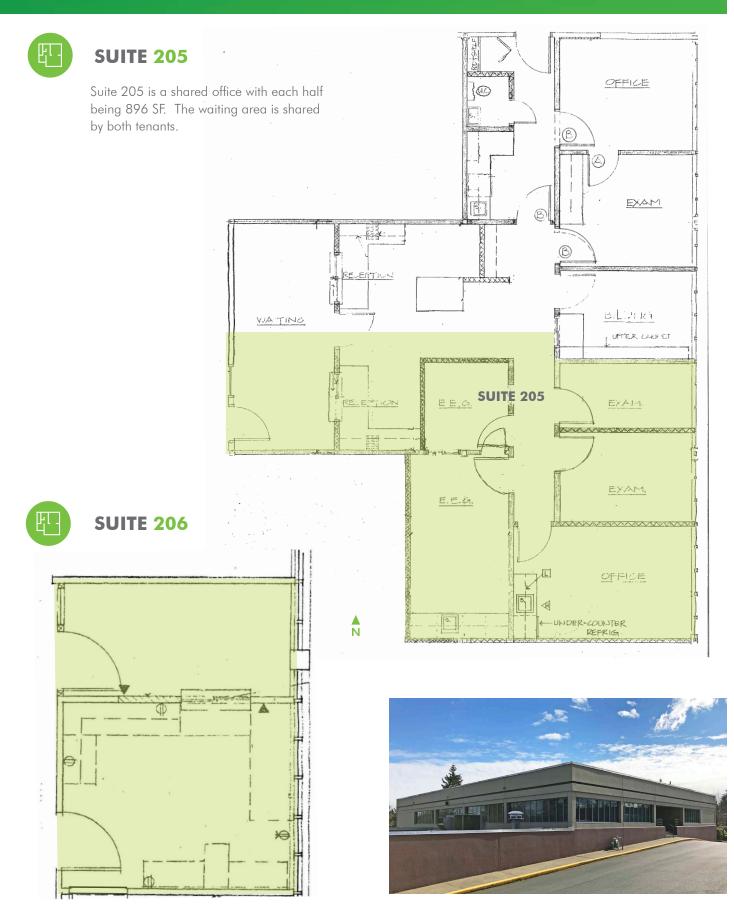

### **PROPERTY INFO**

Centrally located medical office building near the Allenmore Medical Campus. The property has ample parking and direct freeway access.

- + Two suites available:
  - Suite 200: 2,339 SF
  - Suite 201: 175 SF
  - Suite 205: 896 SF
  - Suite 206: 227 SF
- + \$16.00, plus NNN
- + NNN's estimated at \$9.00 PSF for 2019
- + Storage available
- + Entire building is sprinklered

## SUITE 200 & 201