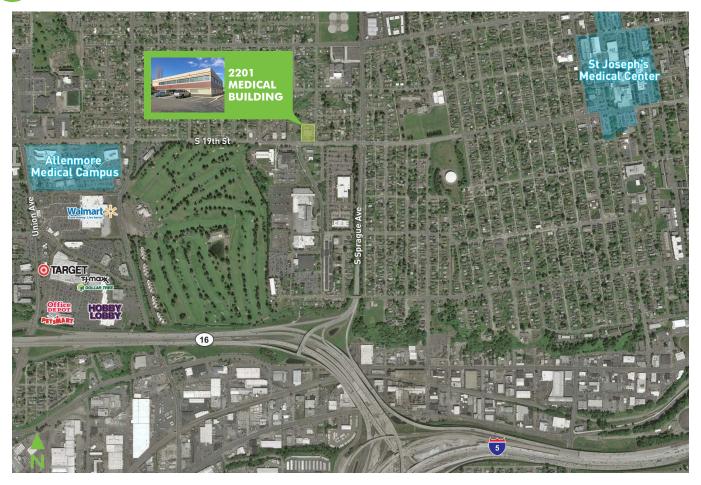

### FOR LEASE

## 2201 MEDICAL BUILDING 2201 SOUTH 19TH STREET Tacoma, WA 98405





### **PROPERTY INFO**

Centrally located medical office building near the Allenmore Medical Campus. The property has ample parking and direct freeway access.

- + Two suites available:
  - Suite 200: 2,339 SF
  - Suite 201: 175 SF
  - Suite 205: 896 SF
  - Suite 206: 227 SF
- + \$16.00, plus NNN
- + NNN's estimated at \$9.00 PSF for 2019
- + Storage available
- + Entire building is sprinklered





www.cbre.us/tacoma

# FOR LEASE 2201 MEDICAL BUILDING



## SUITE 200 & 201









# FOR LEASE 2201 MEDICAL BUILDING

2201 SOUTH 19TH STREET Tacoma, WA 98405



### **PROPERTY LOCATION**





### CONTACT US

JOHN BAUDER First Vice President +1 253 596 0047 john.bauder@cbre.com

#### HARRISON LAIRD

Vice President +1 253 596 0030 harrison.laird@cbre.com

#### **CBRE, INC**

1201 Pacific Avenue Suite 1502 Tacoma, WA 98402

© 2019 CBRE, Inc. All rights reserved. This information has been obtained from sources believed reliable, but has not been verified for accuracy or completeness. You should conduct a careful, independent investigation of the property and verify all information. Any reliance on this information is solely at your own risk. CBRE and the CBRE logo are service marks of CBRE, Inc. All other marks displayed on this document are the property of their respective owners, and the use of such logos does not imply any affiliation with or endorsement of CBRE. Photos here