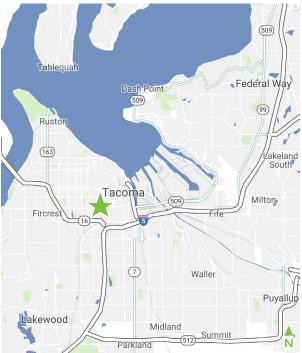

### FOR LEASE

## 2201 MEDICAL BUILDING 2201 SOUTH 19TH STREET Tacoma, WA 98405





### **PROPERTY INFO**

Centrally located medical office building near the Allenmore Medical Campus. The property has ample parking and direct freeway access.

- + Two suites available:
  - Suite 200: 2,339 SF
  - Suite 201: 175 SF
  - Suite 205: 896 SF
  - Suite 206: 227 SF
- + \$16.00, plus NNN
- + NNN's estimated at \$9.00 PSF for 2019
- + Storage available
- + Entire building is sprinklered





www.cbre.us/tacoma

# FOR LEASE 2201 MEDICAL BUILDING



## SUITE 200 & 201









# FOR LEASE 2201 MEDICAL BUILDING

2201 SOUTH 19TH STREET Tacoma, WA 98405



### **PROPERTY LOCATION**





### CONTACT US

JOHN BAUDER First Vice President +1 253 596 0047 john.bauder@cbre.com

#### HARRISON LAIRD

Vice President +1 253 596 0030 harrison.laird@cbre.com

#### **CBRE, INC**

1201 Pacific Avenue Suite 1502 Tacoma, WA 98402

© 2019 CBRE, Inc. All rights reserved. This information has been obtained from sources believed reliable, but has not been verified for accuracy or completeness. You should conduct a careful, independent investigation of the property and verify all information. Any reliance on this information is solely at your own risk. CBRE and the CBRE logo are service marks of CB