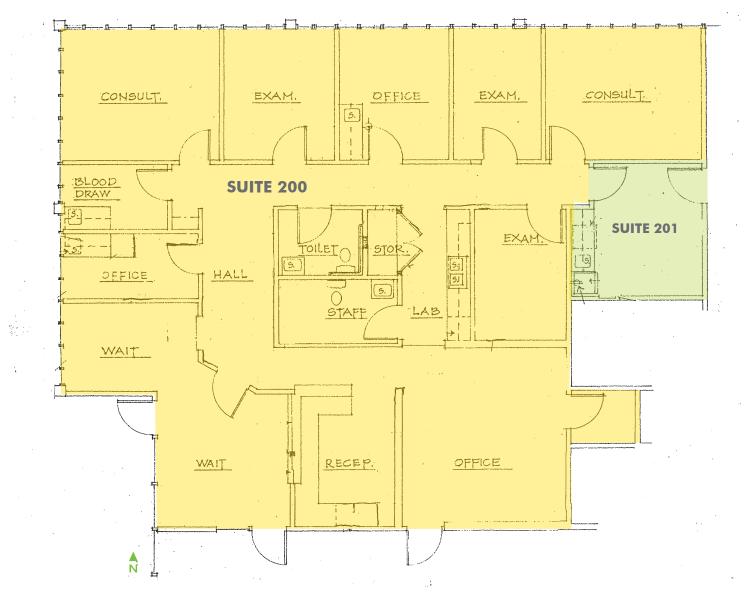

### **PROPERTY INFO**

Centrally located medical office building near the Allenmore Medical Campus. The property has ample parking and direct freeway access.

- + Two suites available:
  - Suite 200: 2,339 SF
  - Suite 201: 175 SF
  - Suite 205: 896 SF
  - Suite 206: 227 SF
- + \$16.00, plus NNN
- + NNN's estimated at \$9.00 PSF for 2019
- + Storage available
- + Entire building is sprinklered

## SUITE 200 & 201