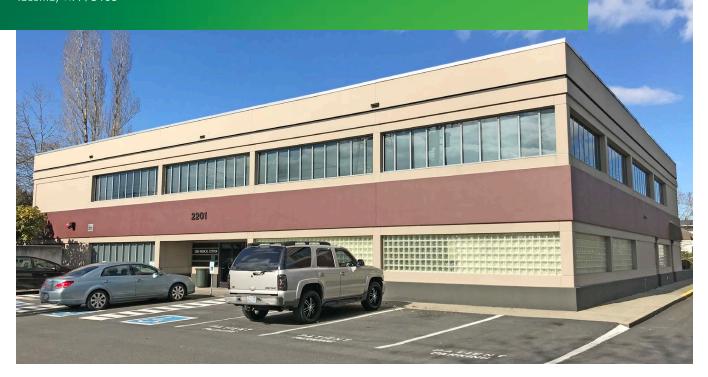

### **PROPERTY INFO**

Centrally located medical office building near the Allenmore Medical Campus. The property has ample parking and direct freeway access.

- + Two suites available:
  - Suite 200: 2,339 SF
  - Suite 201: 175 SF
  - Suite 205: 896 SF
  - Suite 206: 227 SF
- + \$16.00, plus NNN
- + NNN's estimated at \$9.00 PSF for 2019
- + Storage available
- + Entire building is sprinklered

# FOR LEASE 2201 MEDICAL BUILDING

2201 SOUTH 19TH STREET Tacoma, WA 98405