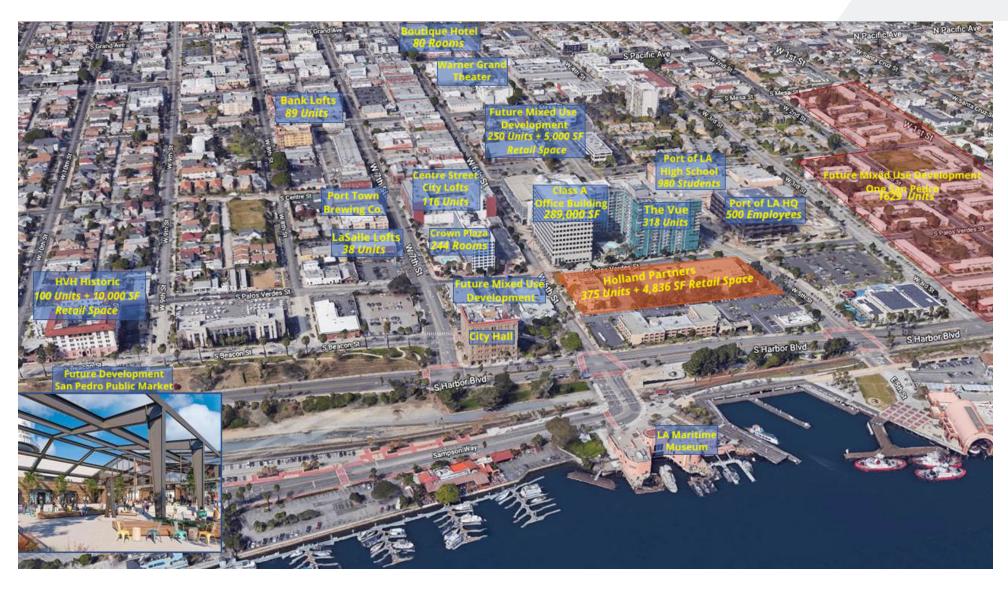

#### **LOCATION DESCRIPTION**

The surrounding areas has strong demographics with an average household income of \$98,930 and a population of 112,262 in a 3 mile radius. This highly visible development is located at the intersection of W. 6th St. and S. Palos Verdes St. and is just a few blocks from the water.