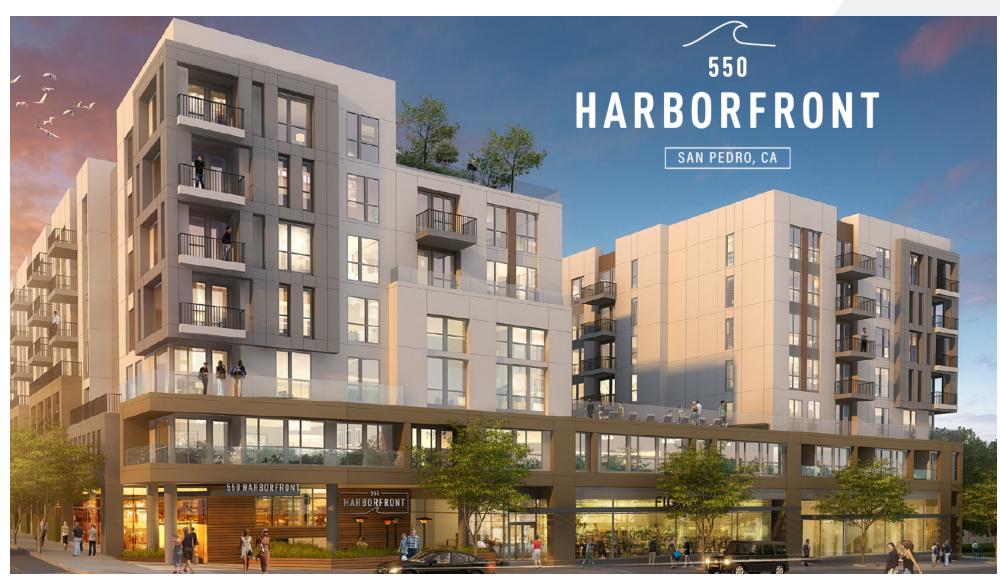

#### PROPERTY OVERVIEW

Prime retail/restaurant space that is available in new mixed-use development located in Downtown San Pedro. This new development will contain approximately 4,916 SF of ground floor restaurant space and 375 apartment units. The anticipated delivery date is the 2nd guarter of 2019. The project will be completed 4th guarter of 2019.

#### HIGHLIGHTS

- · New Mixed Use Development with 375 apartment above ground floor retail/ restaurant
- Located in the heart of Downtown San Pedro
- · Within walking distance to the water
- Exclusive outdoor patio
- · Ample on-grade parking