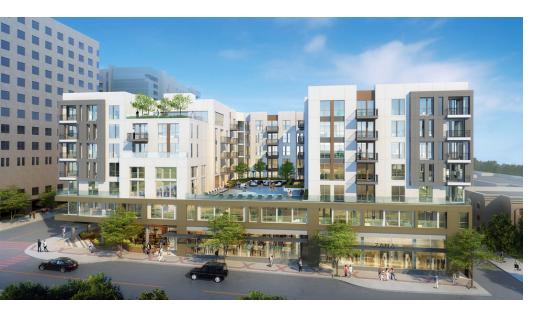

#### PROPERTY OVERVIEW

Prime retail/restaurant space that is available in new mixed-use development located in Downtown San Pedro. This new development will contain approximately 4,916 SF of ground floor restaurant space and 375 apartment units. The anticipated delivery date is the 2nd guarter of 2019. The project will be completed 4th guarter of 2019.

#### HIGHLIGHTS

- · New Mixed Use Development with 375 apartment above ground floor retail/ restaurant
- Located in the heart of Downtown San Pedro
- · Within walking distance to the water
- Exclusive outdoor patio
- · Ample on-grade parking