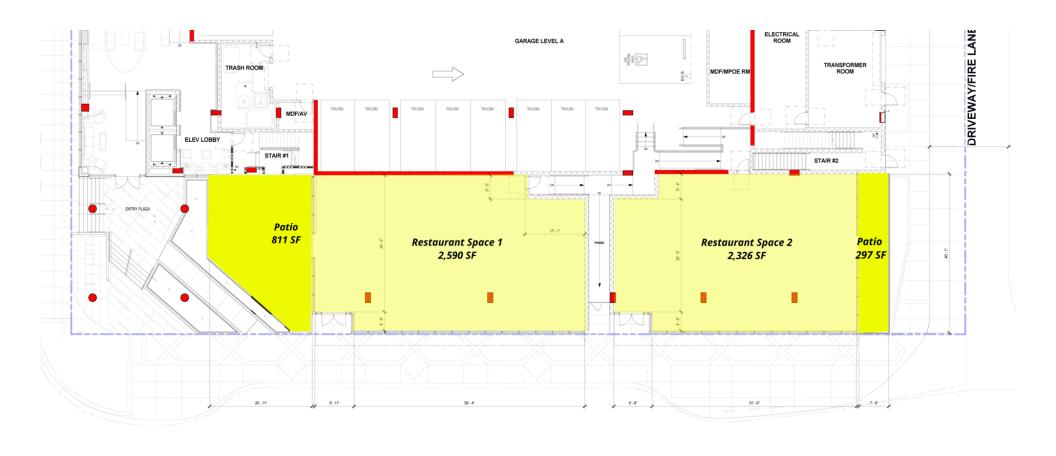

### **AVAILABLE: 2,326 & 2,590 SF**

#### PROPERTY OVERVIEW

Prime retail/restaurant space that is available in new mixed-use development located in Downtown San Pedro. This new development will contain approximately 4,916 SF of ground floor restaurant space and 375 apartment units. The anticipated delivery date is the 2nd guarter of 2019. The project will be completed 4th guarter of 2019.

#### HIGHLIGHTS

- · New Mixed Use Development with 375 apartment above ground floor retail/ restaurant
- Located in the heart of Downtown San Pedro
- · Within walking distance to the water
- Exclusive outdoor patio
- · Ample on-grade parking