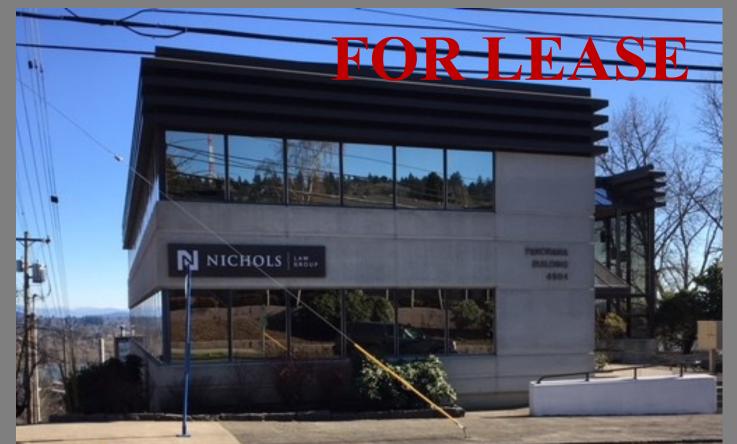

## Panorama Building 4504 SW Corbett Ave Portland Oregon 97239 (First Floor)

Mt. Hood and River Views 11 Offices, large cubicle spaces Conference Room 5,000 Sq. Ft. Contiguous space will divide depending on tenants needs. 7 parking spaces in building garage Off-site Parking Minutes from Downtown Convenient to Government Offices Access to Interstate 5 Janitorial Service , trash, electricity, water, landscape maintenance and sewer included in lease.

## FOR LEASE

5,000 square feet contiguous will divide based upon tenants needs.