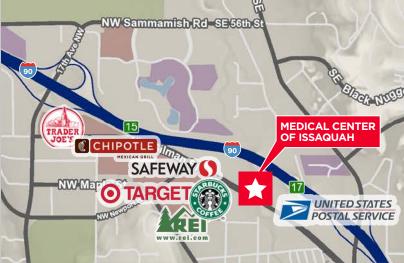

### **Medical Center of Issaquah**

450 NW Gilman Blvd, Issaquah, WA 98027

### **Property Highlights**

- Recently renovated common areas
- Class A medical office space
- Easy access to I-90
- · Building equipped with sprinklers
- Built out spaces can accommodate a variety of medical office uses
- Free on site parking at 3.89/1,000 SF ratio