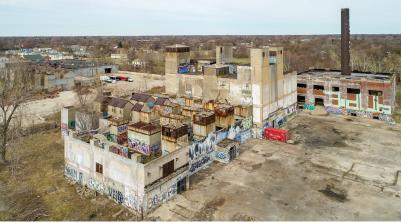

#### PROPERTY FEATURES

- 35,844 square feet / 6.10 acres available
- Unique site with two structures of 10,093 sq. ft. and 25,751 sq. ft. on Detroit's East Side just off Jefferson Avenue
- Existing buildings can be adapted for innovative uses or remain on site as physical monuments to the past and be developed around
- Property has historical significance and has been studied by several universities and has international relevance
- Site is directly adjacent to the FCA Plant currently undergoing a \$4 billion expansion
- Possibility to purchase just 1.7 2.5 vacant acres of the property
- Property is ideal for many uses including industrial, redevelopment, or recreational
- Sale price: \$1,518,000 (\$248,934.08/acre)

# 1610 Algonquin Street — Detroit, Michigan Industrial / Land For Sale or Lease

35,844 Square Feet / 6.10 Acres AVAILABLE