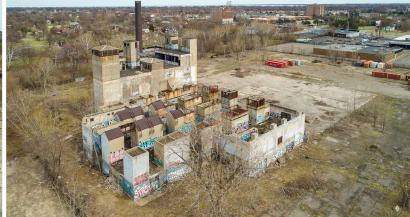

#### PROPERTY FEATURES

- 35,844 square feet / 6.10 acres available
- Unique site with two structures of 10,093 sq. ft. and 25,751 sq. ft. on Detroit's East Side just off Jefferson Avenue
- Existing buildings can be adapted for innovative uses or remain on site as physical monuments to the past and be developed around
- Property has historical significance and has been studied by several universities and has international relevance
- Site is directly adjacent to the FCA Plant currently undergoing a \$4 billion expansion
- Possibility to purchase just 1.7 2.5 vacant acres of the property
- Property is ideal for many uses including industrial, redevelopment, or recreational
- Sale price: \$1,518,000 (\$248,934.08/acre)

### Additional Aerial

\*Possibility to purchase this 1.7 - 2.5 AC vacant section of land

cmonsour@signatureassociates.com