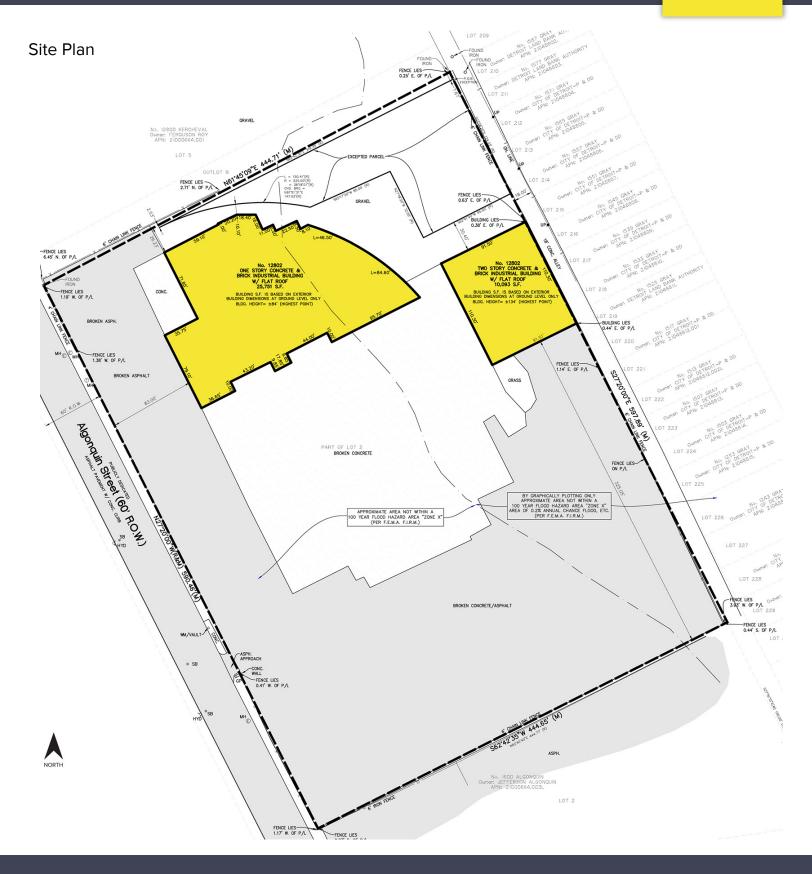

#### PROPERTY FEATURES

- 35,844 square feet / 6.10 acres available
- Unique site with two structures of 10,093 sq. ft. and 25,751 sq. ft. on Detroit's East Side just off Jefferson Avenue
- Existing buildings can be adapted for innovative uses or remain on site as physical monuments to the past and be developed around
- Property has historical significance and has been studied by several universities and has international relevance
- Site is directly adjacent to the FCA Plant currently undergoing a \$4 billion expansion
- Possibility to purchase just 1.7 2.5 vacant acres of the property
- Property is ideal for many uses including industrial, redevelopment, or recreational
- Sale price: \$1,518,000 (\$248,934.08/acre)

### Additional Aerial

\*Possibility to purchase this 1.7 - 2.5 AC vacant section of land

cmonsour@signatureassociates.com