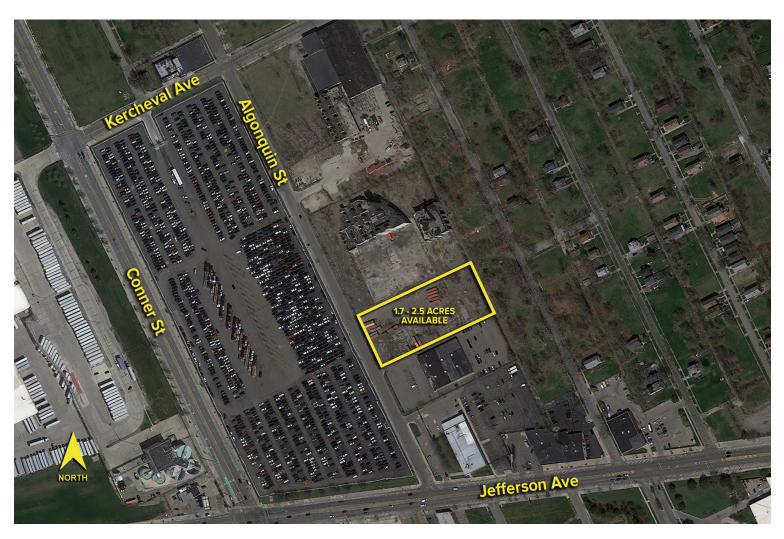

### Additional Aerial

\*Possibility to purchase this 1.7 - 2.5 AC vacant section of land

cmonsour@signatureassociates.com