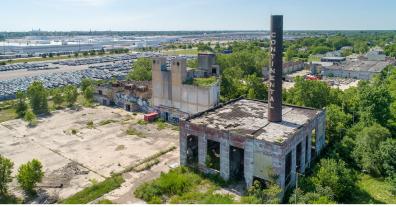

## 1610 ALGONQUIN STREET DETROIT, MICHIGAN

SIGNATURE ASSOCIATES KNOW SIGNATURE | KNOW RESULTS

FOR SALE OR LEASE 35,844 Sq. Ft. / 6.10 Acres Available

UNIQUE PROPERTY IDEAL FOR MANY USES

#### PROPERTY FEATURES

- 35,844 square feet / 6.10 acres available
- Unique site with two structures of 10,093 sq. ft. and 25,751 sq. ft. on Detroit's East Side just off Jefferson Avenue
- Existing buildings can be adapted for innovative uses or remain on site as physical monuments to the past and be developed around
- Property has historical significance and has been studied by several universities and has international relevance
- Site is directly adjacent to the FCA Plant currently undergoing a \$4 billion expansion
- Possibility to purchase just 1.7 2.5 vacant acres of the property
- Property is ideal for many uses including industrial, redevelopment, or recreational
- Sale price: \$1,518,000 (\$248,934.08/acre)