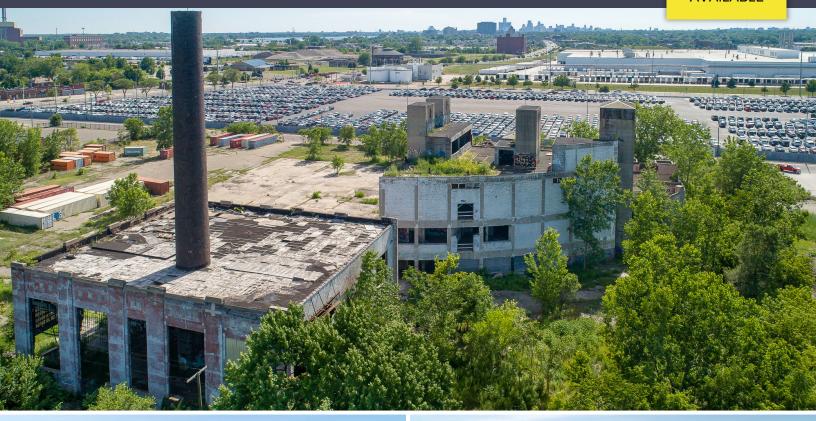

#### PROPERTY FEATURES

- 35,844 square feet / 6.10 acres available
- Unique site with two structures of 10,093 sq. ft. and 25,751 sq. ft. on Detroit's East Side just off Jefferson Avenue
- Existing buildings can be adapted for innovative uses or remain on site as physical monuments to the past and be developed around
- Property has historical significance and has been studied by several universities and has international relevance
- Site is directly adjacent to the FCA Plant currently undergoing a \$4 billion expansion
- Possibility to purchase just 1.7 2.5 vacant acres of the property
- Property is ideal for many uses including industrial, redevelopment, or recreational
- Sale price: \$1,518,000 (\$248,934.08/acre)

# 1610 Algonquin Street — Detroit, Michigan Industrial / Land For Sale or Lease

35,844 Square Feet / 6.10 Acres AVAILABLE