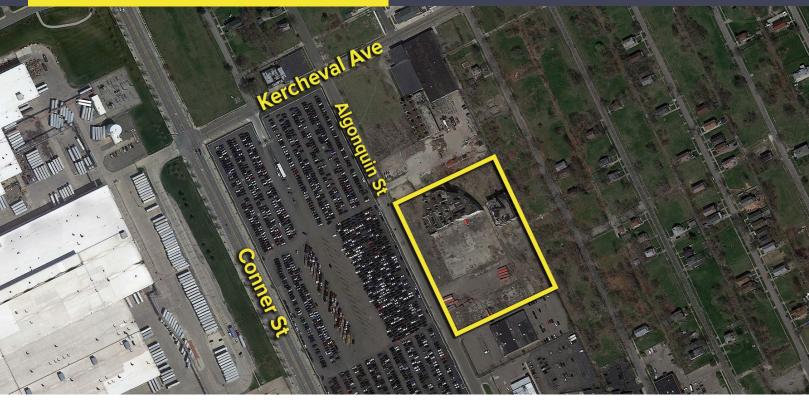

## 1610 ALGONQUIN STREET DETROIT, MICHIGAN

SIGNATURE ASSOCIATES KNOW SIGNATURE | KNOW RESULTS

FOR SALE OR LEASE 35,844 Sq. Ft. / 6.10 Acres Available

UNIQUE PROPERTY IDEAL FOR MANY USES

#### PROPERTY FEATURES

- 35,844 square feet / 6.10 acres available
- Unique site with two structures of 10,093 sq. ft. and 25,751 sq. ft. on Detroit's East Side just off Jefferson Avenue
- Existing buildings can be adapted for innovative uses or remain on site as physical monuments to the past and be developed around
- Property has historical significance and has been studied by several universities and has international relevance
- Site is directly adjacent to the FCA Plant currently undergoing a \$4 billion expansion
- Possibility to purchase just 1.7 2.5 vacant acres of the property
- Property is ideal for many uses including industrial, redevelopment, or recreational
- Sale price: \$1,518,000 (\$248,934.08/acre)