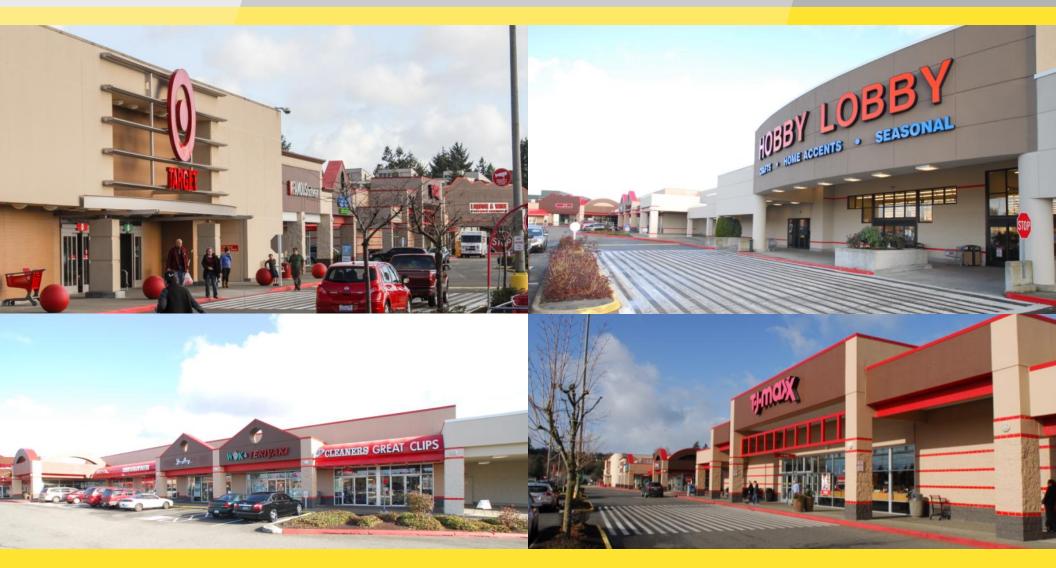

#### **Property Highlights**

**Daytime Population** 

- Anchored by Target, TJ Maxx, PetsMart, Office Depot, and Hobby Lobby
- Center draws customers from Allenmore Hospital, North Tacoma,
  Proctor District and University of Puget Sound areas
- Property borders Hwy 16 with incredible freeway visibility
- Adjacent to new Super Walmart
- Near Allenmore Multicare Campus with 3,000+- Employees

## TACOMA CENTRAL

3130-3408 S 23rd Street, Tacoma, WA 98405

| SUITE | TENANT                     | SQ. FT. | RATE               |
|-------|----------------------------|---------|--------------------|
| NAP   | Target                     | 124,042 | Leased             |
| 405   | Famous Footwear            | 6,000   | Leased             |
| 203   | Carter's                   | 4,836   | Leased             |
| C1    | Payless ShoeSource         | 2,932   | Leased             |
| D1    | TJ Maxx                    | 25,160  | Leased             |
| E3    | Bath & Body Works          | 3,269   | Leased             |
| E2    | Dollar Tree                | 8,730   | Leased             |
| E3    | GNC                        | 960     | Leased             |
| F1    | GameStop                   | 1,196   | Leased             |
| F2    | Available                  | 1,205   | \$40 psf, plus NNN |
| F3    | Liquor Store               | 1,447   | Leased             |
| F4    | Nail Pro                   | 1,500   | Leased             |
| F5    | Sally Beauty Supply        | 1,830   | Leased             |
| F6    | Jenny Craig                | 2,400   | Leased             |
| F7    | Teriyaki                   | 2,000   | Leased             |
| F8    | Top Cleaners               | 1,168   | Leased             |
| F9    | Great Clips                | 1,200   | Leased             |
| NAP   | Hobby Lobby                | -       | Leased             |
| J1    | PetsMart                   | 16,859  | Leased             |
| K1    | Office Depot               | 22,880  | Leased             |
| L2    | Berotolino Brothers Coffee | 1,050   | Leased             |
| L1    | Little Caesars Pizza       | 1050    | Leased             |
| B1    | Shari's                    | 3,909   | Leased             |
| NAP   | Bank of America            | 4,805   | Leased             |