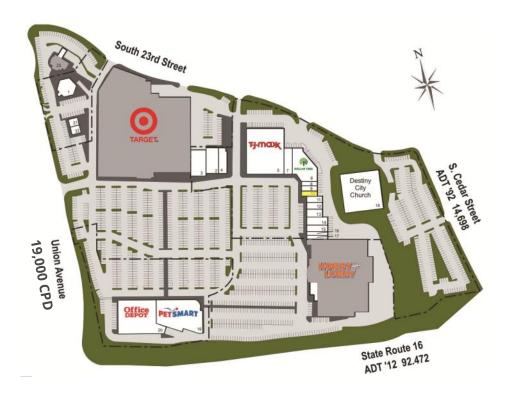

#### **AVAILABLE**

Prominent inline space available

- 1,205 square feet (former Subway)
- \$40.00 per SF, plus NNN (est. \$8.46 psf)

## TACOMA CENTRAL

3130-3408 S 23rd Street, Tacoma, WA 98405

| SUITE | TENANT                     | SQ. FT. | RATE               |
|-------|----------------------------|---------|--------------------|
| NAP   | Target                     | 124,042 | Leased             |
| 405   | Famous Footwear            | 6,000   | Leased             |
| 203   | Carter's                   | 4,836   | Leased             |
| C1    | Payless ShoeSource         | 2,932   | Leased             |
| D1    | TJ Maxx                    | 25,160  | Leased             |
| E3    | Bath & Body Works          | 3,269   | Leased             |
| E2    | Dollar Tree                | 8,730   | Leased             |
| E3    | GNC                        | 960     | Leased             |
| F1    | GameStop                   | 1,196   | Leased             |
| F2    | Available                  | 1,205   | \$40 psf, plus NNN |
| F3    | Liquor Store               | 1,447   | Leased             |
| F4    | Nail Pro                   | 1,500   | Leased             |
| F5    | Sally Beauty Supply        | 1,830   | Leased             |
| F6    | Jenny Craig                | 2,400   | Leased             |
| F7    | Teriyaki                   | 2,000   | Leased             |
| F8    | Top Cleaners               | 1,168   | Leased             |
| F9    | Great Clips                | 1,200   | Leased             |
| NAP   | Hobby Lobby                | -       | Leased             |
| J1    | PetsMart                   | 16,859  | Leased             |
| K1    | Office Depot               | 22,880  | Leased             |
| L2    | Berotolino Brothers Coffee | 1,050   | Leased             |
| L1    | Little Caesars Pizza       | 1050    | Leased             |
| B1    | Shari's                    | 3,909   | Leased             |
| NAP   | Bank of America            | 4,805   | Leased             |