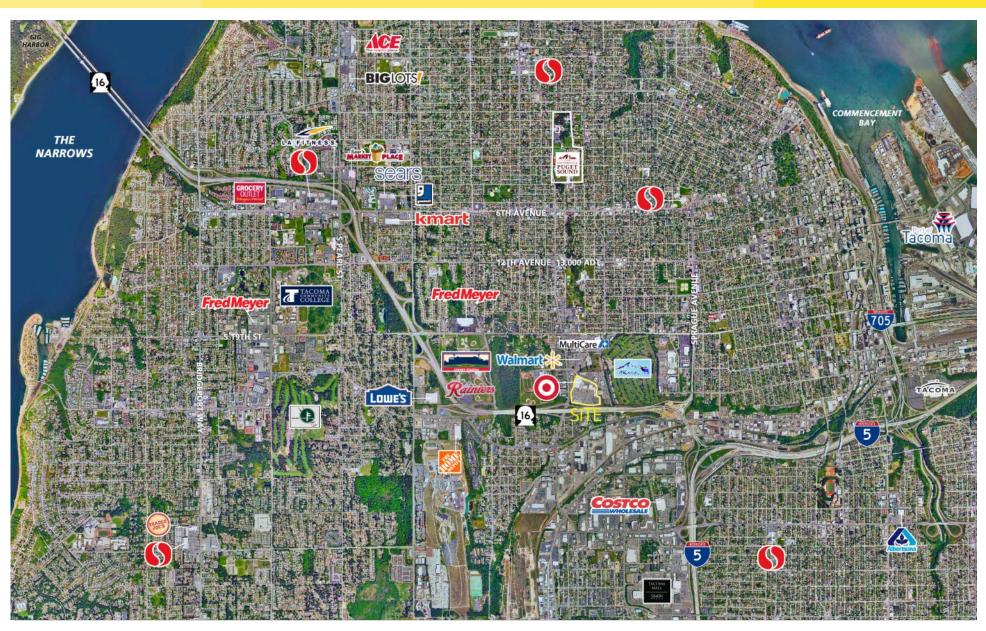

#### **LOCATION DETAILS**

- Just 1 block off of Highway 16; exit 1B
- Four access points from two streets
- Traffic counts State Route 16:
  129,000+ CPD
- Traffic counts on Union Avenue:
  19,000+ CPD

#### **Property Highlights**

**Daytime Population** 

- Anchored by Target, TJ Maxx, PetsMart, Office Depot, and Hobby Lobby
- Center draws customers from Allenmore Hospital, North Tacoma,
  Proctor District and University of Puget Sound areas
- Property borders Hwy 16 with incredible freeway visibility
- Adjacent to new Super Walmart
- Near Allenmore Multicare Campus with 3,000+- Employees