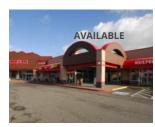

#### **AVAILABLE**

Prominent inline space available

- 1,205 square feet (former Subway)
- \$40.00 per SF, plus NNN (est. \$8.46 psf)