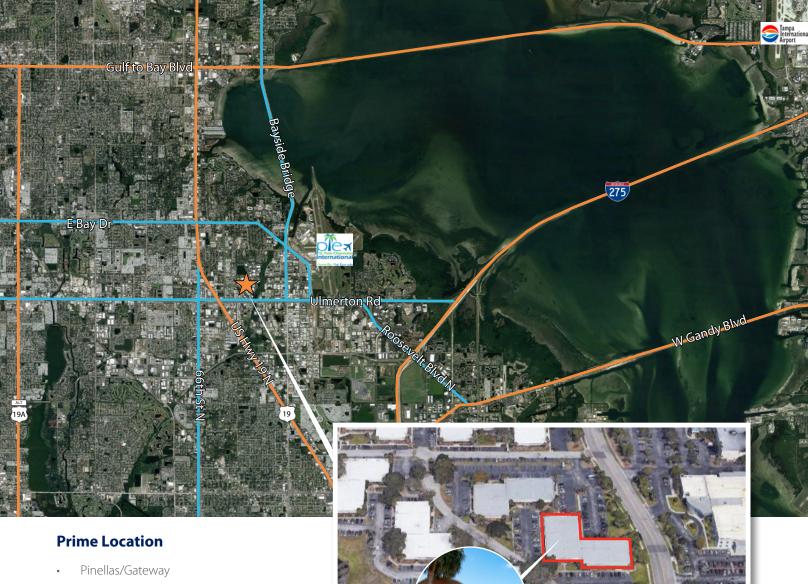

### Icot Business Center - Building 4

13830 58th Street N, Clearwater, FL

- Prime Pinellas location with park amenities
- Approx. 12 minutes to the Howard Frankland • Bridge
- Approx. 15 minutes to the Gandy Bridge
- Convenient access to Saint Petersburg-Clearwater International Airport (2.7 miles) and Tampa International Airport (14.8 miles)