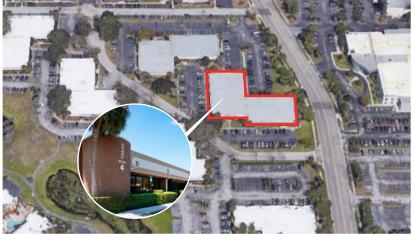

Icot Business Center - Building 4

13830 58th Street N, Clearwater, FL



## **Property Highlights**

- 1,315 sf available
- Class B office building in prime Pinellas location
- Parking: 4/1,000 sf
- Hotels and restaurants located within close proximity to business park
- Easy access to I-275, Clearwater-St. Petersburg Airport and the Bayside Bridge

# **FOR LEASE**

#### Michael Coppola

Associate 813.444.0625 michael.coppola@avisonyoung.com



### Icot Business Center - Building 4

13830 58th Street N, Clearwater, FL



- Prime Pinellas location with park amenities
- Approx. 12 minutes to the Howard Frankland • Bridge
- Approx. 15 minutes to the Gandy Bridge
- Convenient access to Saint Petersburg-Clearwater International Airport (2.7 miles) and Tampa International Airport (14.8 miles)



#### Michael Coppola Associate 813.444.0625

michael.coppola@avisonyoung.com



## Icot Business Center - Building 4

13830 58th Street N, Clearwater, FL



#### Michael Coppola

Associate 813.444.0625 michael.coppola@avisonyoung.com