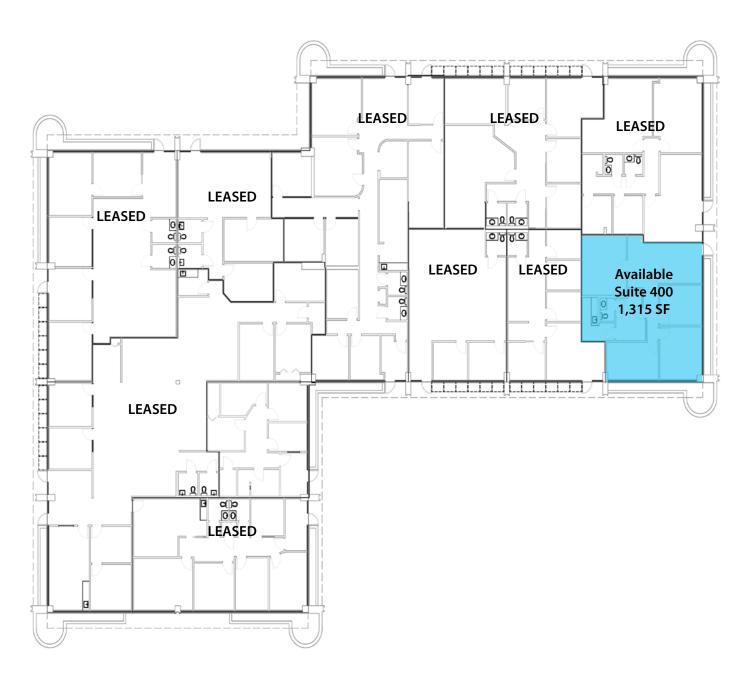

## **Property Highlights**

- 1,315 sf available
- Class B office building in prime Pinellas location
- Parking: 4/1,000 sf
- Hotels and restaurants located within close proximity to business park
- Easy access to I-275, Clearwater-St. Petersburg Airport and the Bayside Bridge