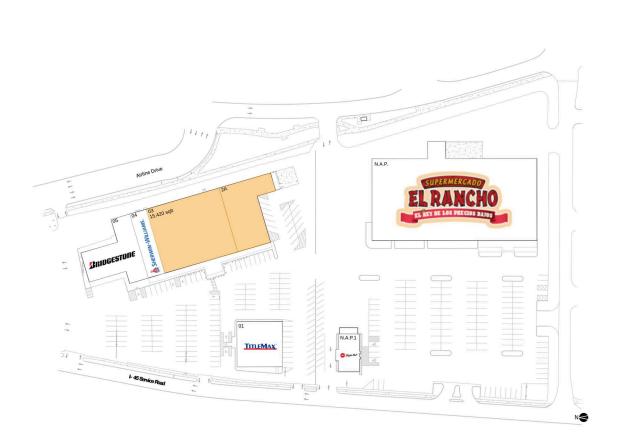

#### Available Space

| 2A<br>03                            |                                                                                 | 7,500 SF<br>15,420 SF |                                                  |
|-------------------------------------|---------------------------------------------------------------------------------|-----------------------|--------------------------------------------------|
| Curren                              | t Retailers                                                                     |                       |                                                  |
| N.A.P.<br>N.A.P.1<br>01<br>04<br>05 | El Rancho<br>Pizza Hut<br>TitleMax<br>Sherwin-Williams<br>Bridgestone/Firestone |                       | 0 SF<br>0 SF<br>6,400 SF<br>3,450 SF<br>7,474 SF |