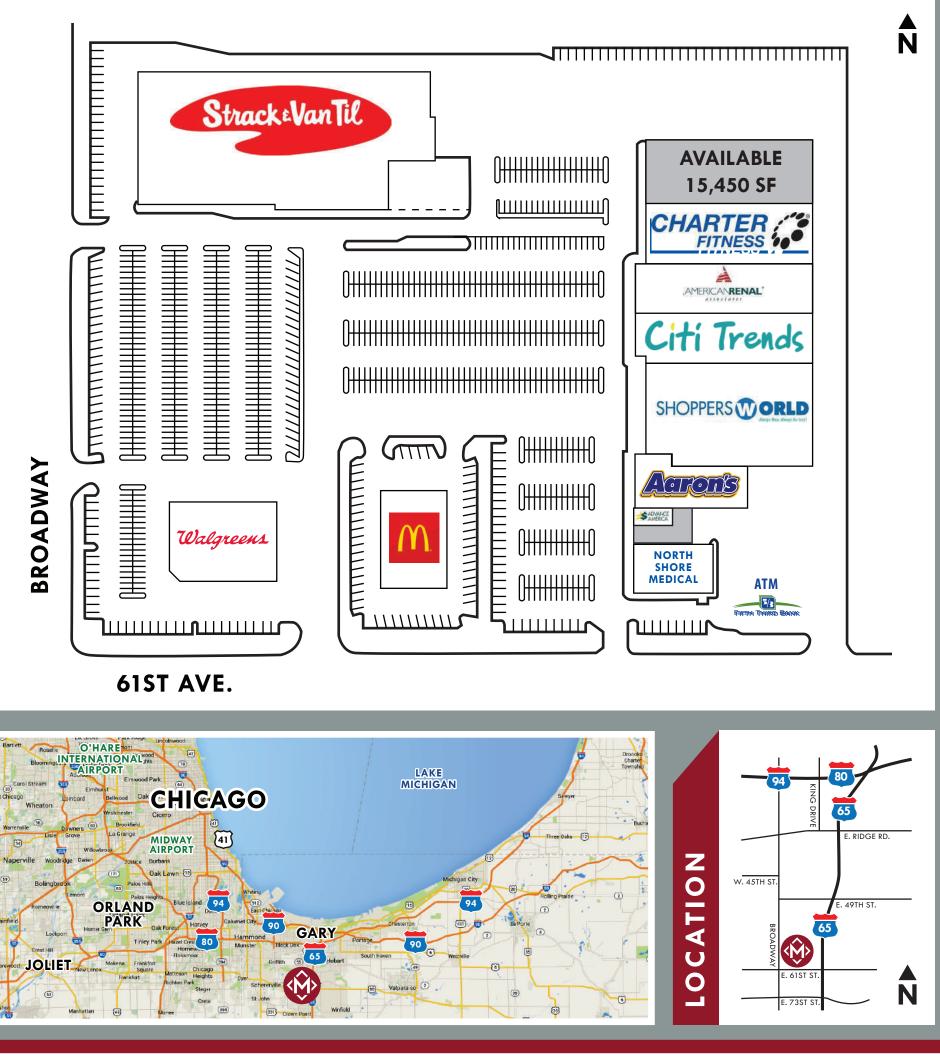

## **BROADWAY PLACE**

61ST & BROADWAY | 6063 BROADWAY, MERRILLVILLE, IN 46410

**HUGE CUSTOMER TRAFFIC POTENTIAL!** CONVENIENTLY LOCATED JUST MINUTES FROM I-65 AT HIGH TRAFFIC INTERSECTION!

SPACE AVAILABLE | 2,700 - 15,450 SF

PLAN

S

MAP

JOIN US ON:

f

Y

in

61ST & BROADWAY | 6063 BROADWAY, MERRILLVILLE, INDIANA 46410