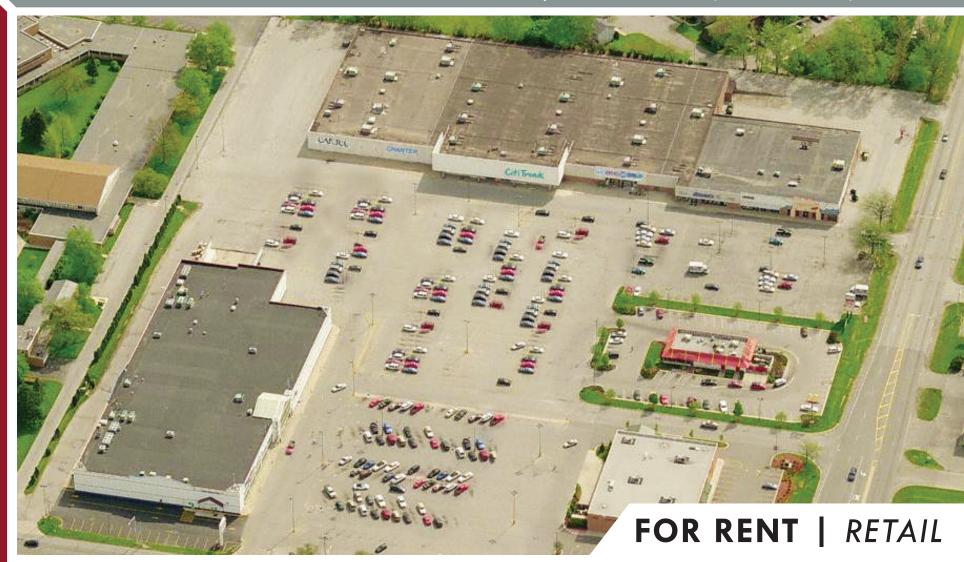

## **BROADWAY PLACE**

61ST & BROADWAY | 6063 BROADWAY, MERRILLVILLE, IN 46410

**HUGE CUSTOMER TRAFFIC POTENTIAL!** CONVENIENTLY LOCATED JUST MINUTES FROM I-65 AT HIGH TRAFFIC INTERSECTION!

SPACE AVAILABLE | 2,700 - 15,450 SF

ANNUAL NET RENT\* | \$10- 14 / SF

CAM & TAX | \$2.87 / SF

POPULATION | 50,000+ WITHIN 3 MILES

AVERAGE HH INCOME | \$65,000 WITHIN 3 MILES

TAFFIC | 50,000+ VEHICLES PER DAY

\*vailable space only

Image: Staffic | 50,000+ VEHICLES PER DAY