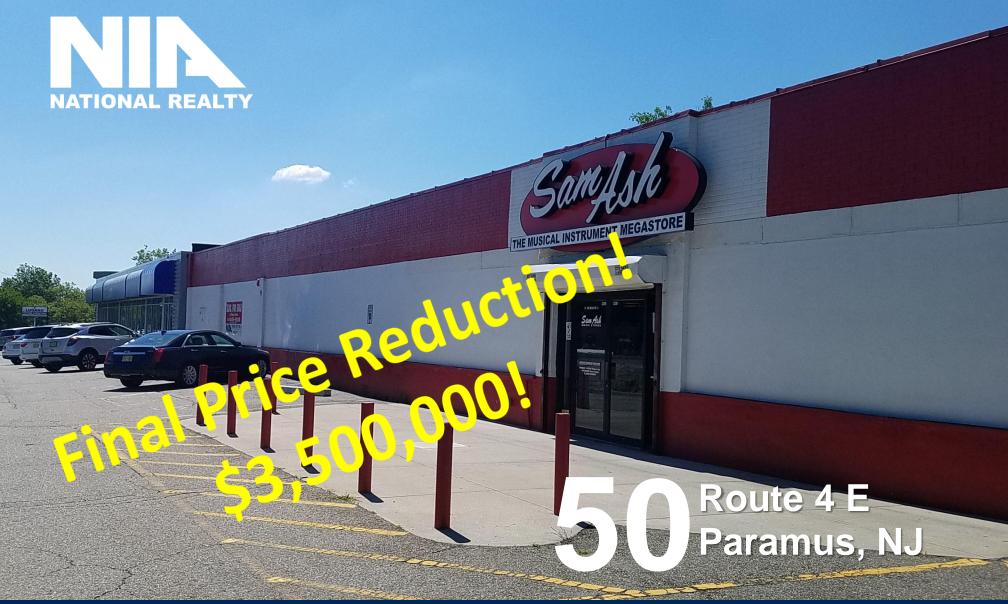

FOR SALE | 14,072 SF RETAIL | FOR LEASE

Proposed Divisions to 10,072 and 4,000 SF

Building for Sale \$3,500,000 or for Lease \$27.50 PSF

Roger Gross | 201.615.2221 | RGross@NIANationalRealty.com

National Realty | 66 Route 17 North, Suite 900 | Paramus, NJ 07652 | 201.845.6606 | www.NIANationalRealty.com Subject to errors, omissions, changes, prior sale or withdrawal, all without notice.

# 50 Route 4 East Paramus, NJ

SF Available 14,072
Proposed Divisions to 10,072 or 4,000
Lot Size .9 Acres

Heat GAS
Parking 41
Zoning Retail

Sale Price \$3,500,000

Lease Price \$27.50

Taxes/CAM \$66,020/2017 = \$4.85