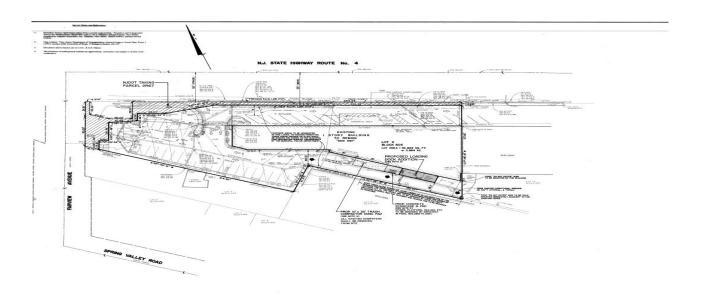

# 50 Route 4 East Paramus, NJ

SF Available 14,072
Proposed Divisions to 10,072 or 4,000
Lot Size .9 Acres

Heat GAS
Parking 41
Zoning Retail

Sale Price \$3,500,000

Lease Price \$27.50

Taxes/CAM \$66,020/2017 = \$4.85