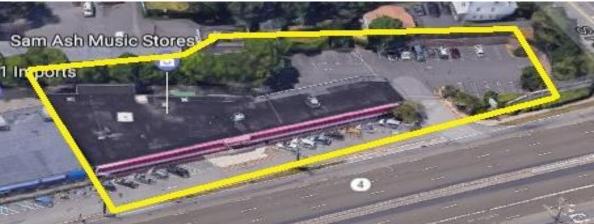

### 50 Route 4 E, Paramus, NJ

**LOCATED** – In the heart of the Paramus Retail Corridor, less than a mile from the 17/4 intersection.

ADJACENT – Just west of Harmon Face Values, David's Bridal, and The Vitamin Shoppe. Easy access to/from Paramus Place, which includes Kohl's, Panera Bread, AC Moore, Modell's Sporting Goods, and Party City.

# 50 Route 4 East Paramus, NJ

SF Available 14,072
Proposed Divisions to 10,072 or 4,000
Lot Size .9 Acres

Heat GAS
Parking 41
Zoning Retail

Sale Price \$3,500,000

Lease Price \$27.50

Taxes/CAM \$66,020/2017 = \$4.85