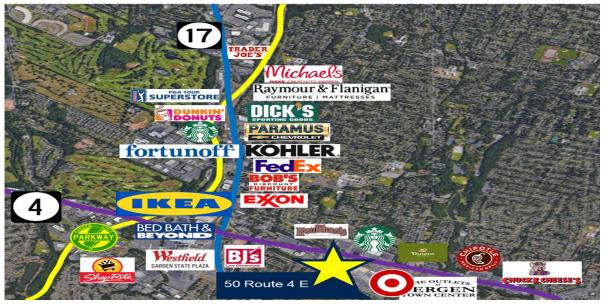

### 50 Route 4 E, Paramus, NJ

**LOCATED** – In the heart of the Paramus Retail Corridor, less than a mile from the 17/4 intersection.

ADJACENT – Just west of Harmon Face Values, David's Bridal, and The Vitamin Shoppe. Easy access to/from Paramus Place, which includes Kohl's, Panera Bread, AC Moore, Modell's Sporting Goods, and Party City.

ACROSS – 35 Plaza which includes Houlihans, Starbucks and Road Runner Sports.

#### **STATISTICS: 3 MILE RADIUS**

Population = 167,999
Daytime Employment = 135,911
Average HHI = \$113,448
Average HH Consumer Spend = \$30,166

**ATTRACTIONS** – NJ's busiest intersection is seconds from top area shopping, premiere golf courses and theaters.