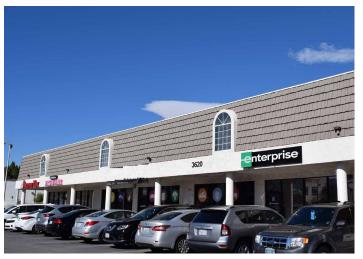

# **Subway Enterprise State Farm T-Mobile Mexican Venezuelan Food**

# 3620 E Flamingo Rd, Las Vegas, NV 89121

Listing ID: 30204893 Status: Active

**Property Type:** Retail-Commercial For Sale Convenience Store, Day Care Retail-Commercial Type:

**Facility** Gross Land Area: 2.22 Acres Sale Price: \$3.999.999 **Unit Price:** \$144.08 PSF Sale Terms: Cash to Seller

## **Overview/Comments**

\* 3620, 3650, 3654 E. Flamingo Rd. Las Vegas NV 89121 (S. Pecos / Sandhill), \* Four buildings, two parcels, about 38% leased, about 1.25% cap rate., \* The Proforma cap rate is over 10% return on investment., \* Only \$144.08 per square foot., \* This 27,763' rentable square foot complex has 15 individual retail office units from 349'- 7,340'. \* The complex usable square footage is 24,881'., \* Restaurant and several retail/office suites available for lease., \* 3620 E. Flamingo, 161-18-402-012, 1.11 acres, one single-story 13,405' rentable square foot retail office building. , \* On the same parcel is a vacant freestanding restaurant building., \* New Mexican restaurant tenant at 3620 #3-5, \* Several inline vacancies include a 1,118' shop available for lease. , \* 3650 E. Flamingo,