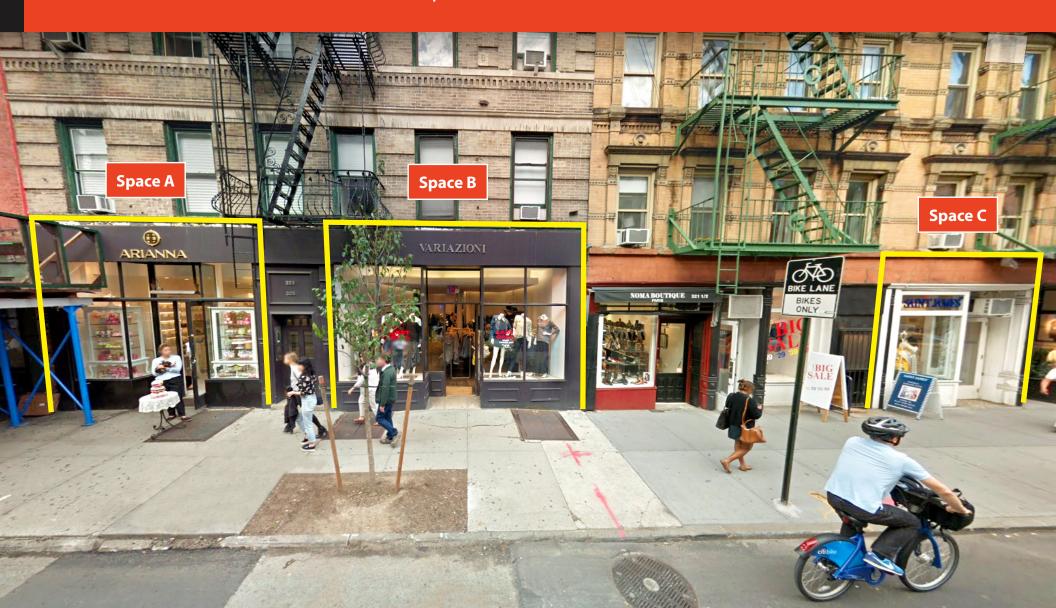

## 319-325 BLEECKER ST

**BETWEEN GROVE & CHRISTOPHER STREETS** 

**GREENWICH VILLAGE** 

Space A **Space B** Space C SIZE 350 SF 1,200 SF 750 SF **FRONTAGE** 10' 10' 10' 10'4" **CEILING HEIGHT** 10'4" 10'4" **ASKING RENT Upon Request POSSESSION Immediately** 1ACEBDEM **TRANSPORTATION NEIGHBORS** SCOTCH&SODA for all mankind rag & bone Paul Smith