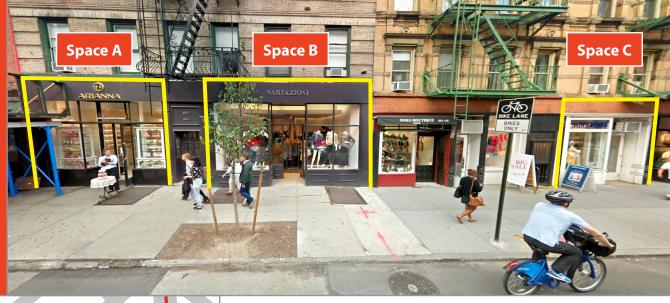

## 319-325 BLEECKER ST

**BETWEEN GROVE & CHRISTOPHER STREETS** 

**GREENWICH VILLAGE** 

Space A **Space B** Space C SIZE 350 SF 1,200 SF 750 SF **FRONTAGE** 10' 10' 10' 10'4" **CEILING HEIGHT** 10'4" 10'4" **ASKING RENT Upon Request POSSESSION Immediately** 1ACEBDEM **TRANSPORTATION NEIGHBORS** SCOTCH&SODA for all mankind rag & bone Paul Smith