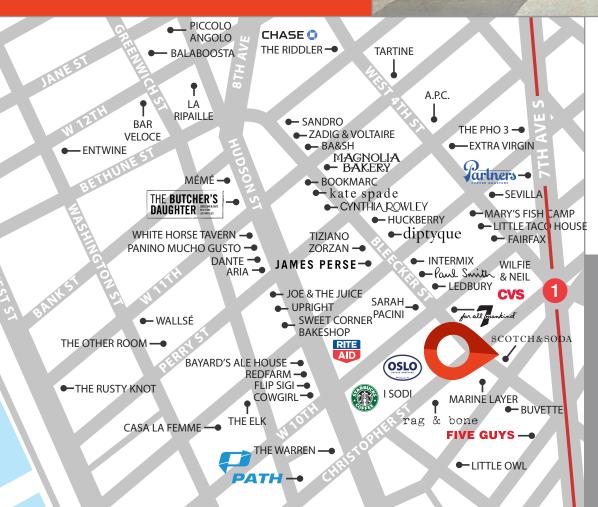

## 319-325 BLEECKER ST

**BETWEEN GROVE & CHRISTOPHER STREETS** 

**GREENWICH VILLAGE** 

Space A **Space B** Space C SIZE 350 SF 1,200 SF 750 SF **FRONTAGE** 10' 10' 10' 10'4" **CEILING HEIGHT** 10'4" 10'4" **ASKING RENT Upon Request POSSESSION Immediately** 1ACEBDEM **TRANSPORTATION NEIGHBORS** SCOTCH&SODA for all mankind rag & bone Paul Smith