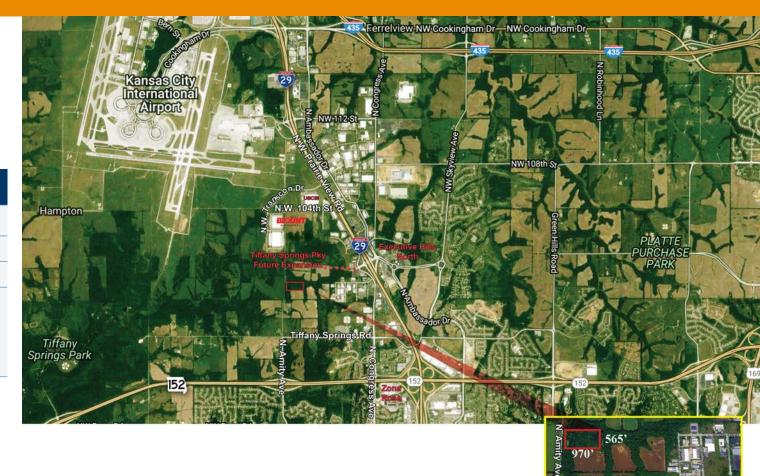

### 9701 N. AMITY STREET

# KANSAS CITY, MISSOURI 64152

## LAND FOR SALE | 12.35+ ACRES

| LAND FEATURES |                                                                                                                                              |
|---------------|----------------------------------------------------------------------------------------------------------------------------------------------|
| ACRES         | 12.35 <u>+</u> Acres                                                                                                                         |
| SALE PRICE    | \$485,000; (\$.90 PSF)                                                                                                                       |
| ZONING        | GP-1 (General Industrial)                                                                                                                    |
| FEATURES      | Close proximity to KCI<br>Intermodal, situated just<br>south of proposed Tiffany<br>Springs Parkway on N. Amity,<br>and great access to I-29 |