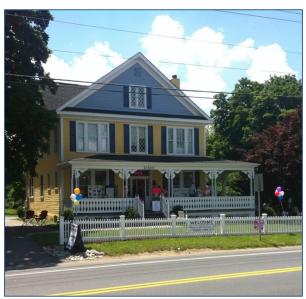

## **Commercial Space for Lease**

23330 Frederick Road Clarksburg, Maryland

Excellent value!
Rent includes utilities.

## High exposure – located directly on Maryland Route 355 in the heart of the Clarksburg Historic District

Second Floor – ~1300 Square Feet\*

Carriage House – ~360 Square Feet

Modern, renovated space

Ample off street parking