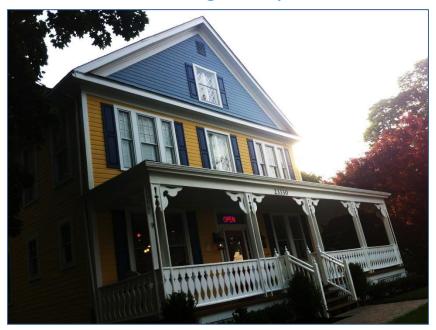

## **Commercial Space for Lease**

23330 Frederick Road Clarksburg, Maryland

Excellent value!
Rent includes utilities.

## High exposure – located directly on Maryland Route 355 in the heart of the Clarksburg Historic District

Second Floor – ~1300 Square Feet\*

Carriage House – ~360 Square Feet

Modern, renovated space

Ample off street parking