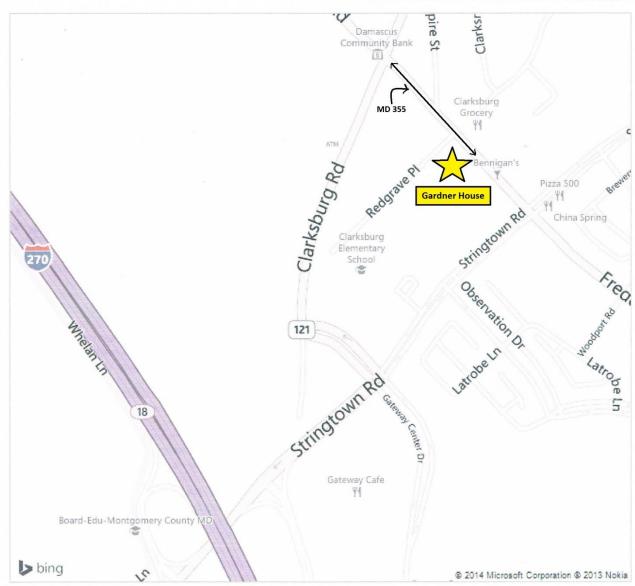

## **Commercial Space for Lease**

23330 Frederick Road Clarksburg, Maryland

Excellent value!
Rent includes utilities.

## High exposure – located directly on Maryland Route 355 in the heart of the Clarksburg Historic District

Second Floor – ~1300 Square Feet\*

Carriage House – ~360 Square Feet

Modern, renovated space

Ample off street parking

23330 Frederick Rd, Clarksburg, MD 20871