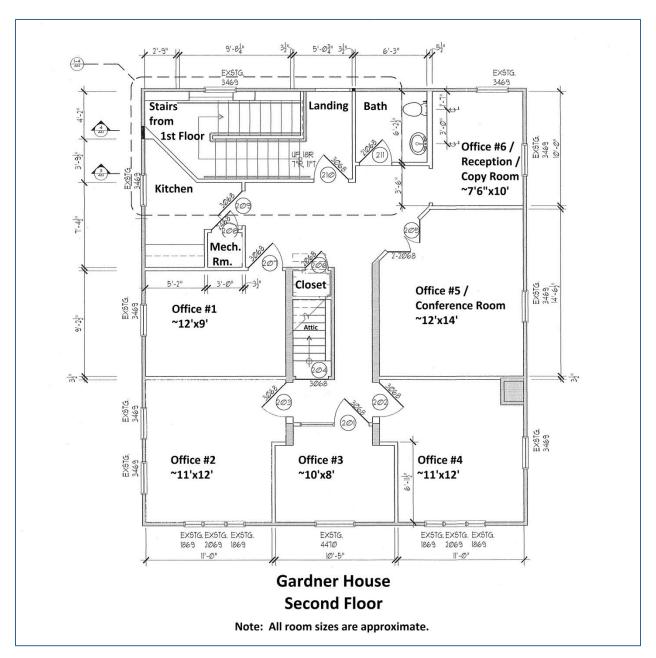

Second Floor Features:

- Separate entrance and stairwell
  - Up to 6 offices
  - Conference Room
    - Kitchenette
    - Copy Room
    - Bathroom
- Additional storage in building

<sup>\*</sup>Individual offices on Second Floor also available to lease