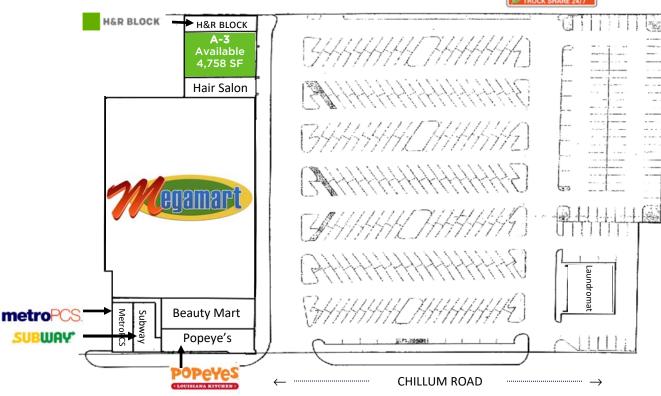

#### **AVAILABLE SPACE:**

2429 Chillum Road
 4,758 SF
 former Rent-a-Center

#### Tenants in the center include:

- Megamart
- Popeye's
- Subway
- H&R Block
- Coin Laundry
- Beauty Mart
- U-Haul Storage
- Metro PCS