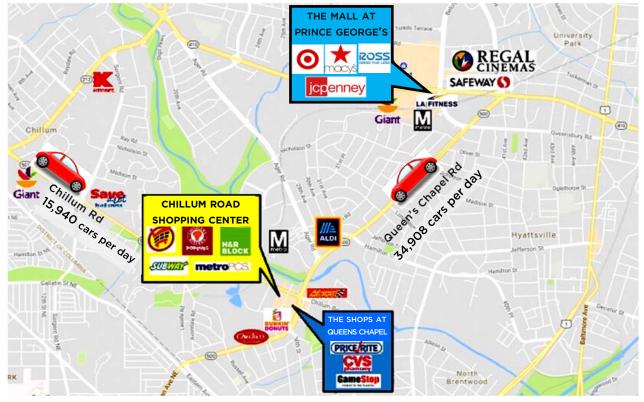

#### For Leasing Opportunities Contact:

Len Harris

**Office:** 301.795.1453

LHarris@PromarkPartners.com

| 2018 DEMOGRAPHICS | <u>1 mi.</u> | <u>3 mi.</u> | <u>5 mi.</u> |
|-------------------|--------------|--------------|--------------|
| Avg. HH income:   | \$73,464     | \$82,949     | \$98,757     |
| Population:       | 29,671       | 241, 235     | 791,912      |