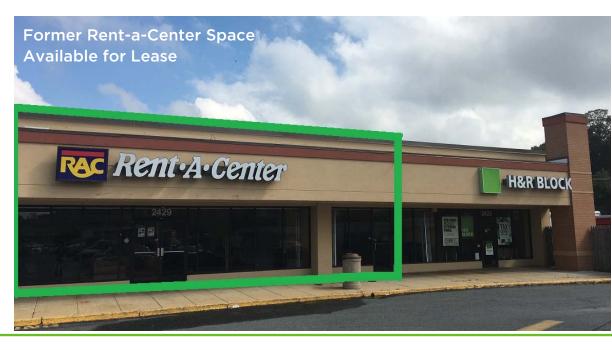

## RETAIL SPACE FOR LEASE

### **Chillum Road Shopping Center**

2429 Chillum Road · Hyattsville, Maryland

#### PROPERTY INFORMATION

BUILDING SIZE: 62,153 SF

#### **AVAILABLE SPACE:**

2429 Chillum Road
 4,758 SF
 former Rent-a-Center



#### **PROPERTY FEATURES**

- Center recently renovated
- Abundant parking
- Short walk to W. Hyattsville Metro
  (Green line; 1 stop to red line)
- Great signage opportunity



#### Tenants in the center include:

- Megamart
- Popeye's
- Subway
- H&R Block
- Coin Laundry
- Beauty Mart
- U-Haul Storage
- Metro PCS

#### For Leasing Opportunities Contact:

Len Harris

**Office:** 301.795.1453

LHarris@PromarkPartners.com

| 2018 DEMOGRAPHICS | <u>1 mi.</u> | <u>3 mi.</u> | <u>5 mi.</u> |
|-------------------|--------------|--------------|--------------|
| Avg. HH income:   | \$73,464     | \$82,949     | \$98,757     |
| Population:       | 29,671       | 241, 235     | 791,912      |





# RETAIL SPACE FOR LEASE

## **Chillum Road Shopping Center**

2429 Chillum Road · Hyattsville, Mary