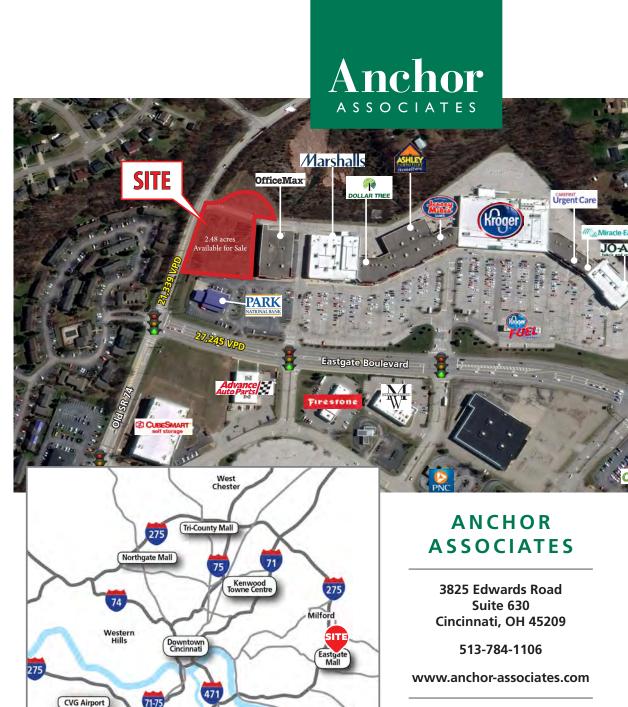

## FOR SALE 2.48 Acres Available

#### HIGHLIGHTS

- 2.48 acre parcel available for sale
- Access from Eastgate Blvd and Old SR 74
- Zoned B-1
- Great opportunity for office, retail, medical, daycare, hotel, etc.
- Across from Eastgate Mall, adjacent to Office Max
- Adjacent to Kroger anchored shopping center with Marshall's, Dollar Tree, JoAnn Fabrics and Miracle Ear
- 2 minutes from new \$250 million residential development

#### TRAFFIC COUNTS

- 27,245 VPD on Eastgate Boulevard
- 21,339 VPD on Old SR 74