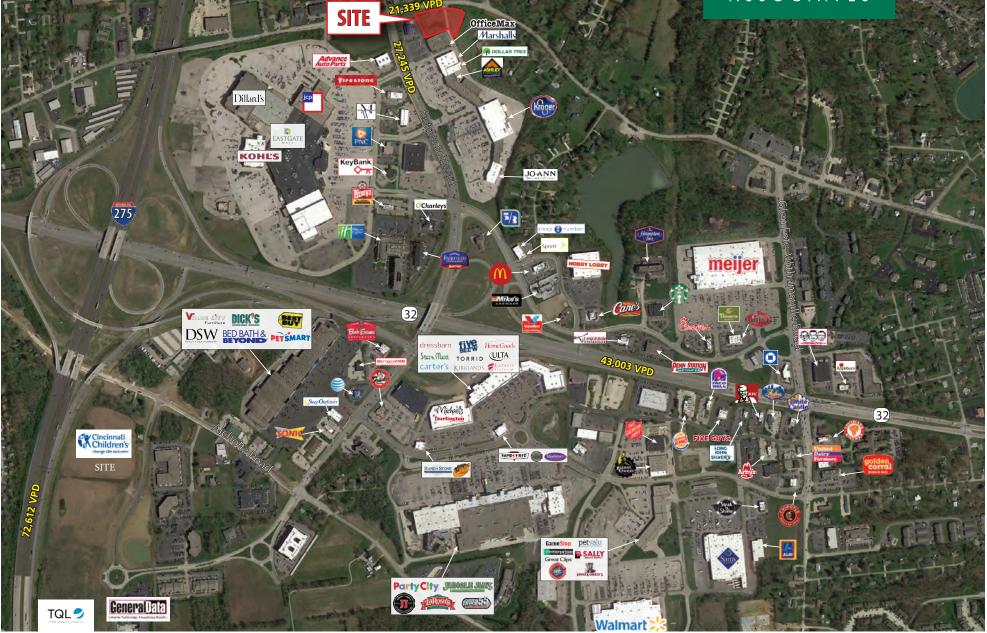

#### HIGHLIGHTS

- 2.48 acre parcel available for sale
- Access from Eastgate Blvd and Old SR 74
- Zoned B-1
- Great opportunity for office, retail, medical, daycare, hotel, etc.
- Across from Eastgate Mall, adjacent to Office Max
- Adjacent to Kroger anchored shopping center with Marshall's, Dollar Tree, JoAnn Fabrics and Miracle Ear
- 2 minutes from new \$250 million residential development

#### TRAFFIC COUNTS

- 27,245 VPD on Eastgate Boulevard
- 21,339 VPD on Old SR 74