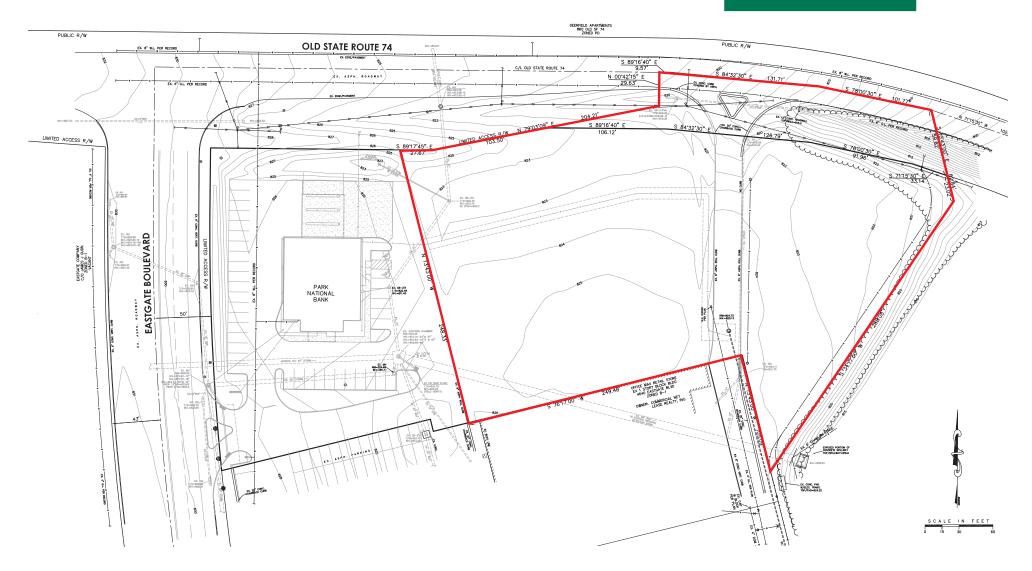

## FOR SALE 2.48 Acres Available

#### HIGHLIGHTS

- 2.48 acre parcel available for sale
- Access from Eastgate Blvd and Old SR 74
- Zoned B-1
- Great opportunity for office, retail, medical, daycare, hotel, etc.
- Across from Eastgate Mall, adjacent to Office Max
- Adjacent to Kroger anchored shopping center with Marshall's, Dollar Tree, JoAnn Fabrics and Miracle Ear
- 2 minutes from new \$250 million residential development