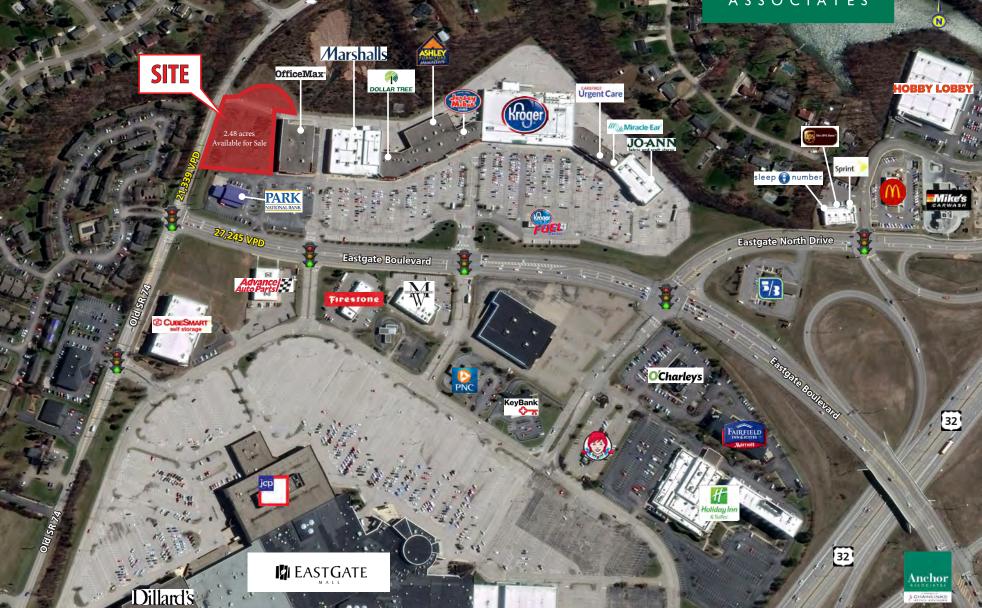

#### HIGHLIGHTS

- 2.48 acre parcel available for sale
- Access from Eastgate Blvd and Old SR 74
- Zoned B-1
- Great opportunity for office, retail, medical, daycare, hotel, etc.
- Across from Eastgate Mall, adjacent to Office Max
- Adjacent to Kroger anchored shopping center with Marshall's, Dollar Tree, JoAnn Fabrics and Miracle Ear
- 2 minutes from new \$250 million residential development

#### TRAFFIC COUNTS

- 27,245 VPD on Eastgate Boulevard
- 21,339 VPD on Old SR 74