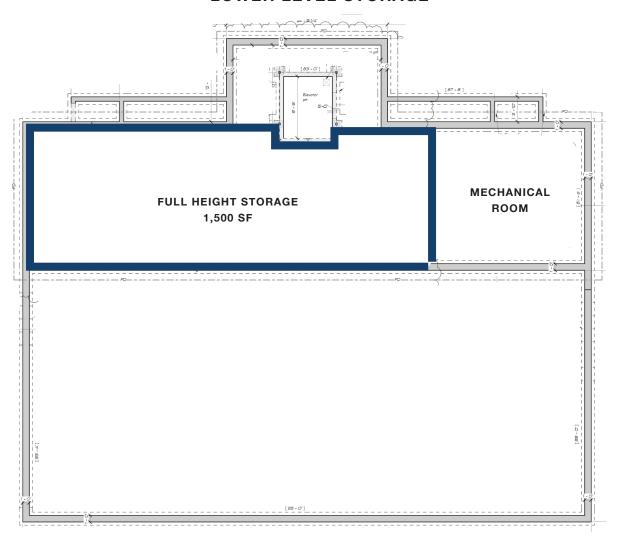

#### LOWER LEVEL STORAGE

**ELM STREET** 

### 33 ELM STREET

WESTPORT, CT

**USE** RETAIL/RESTAURANT **SIZE** 1,450 - 5,800 SF

RENT PSF \$85 NNN **AVAILABLE** SPRING 2020

**DESCRIPTION:** 5,800 SF of newly constructed boutique retail space in the heart of downtown Westport. This property sits on the Elm Street municipal parking lot next to Serena & Lily, and across from Bedford Square. Additional 1,500 SF of lower level storage space, accessed by common elevator and stairway located at the rear of the building. Ceiling height is 12' clear.