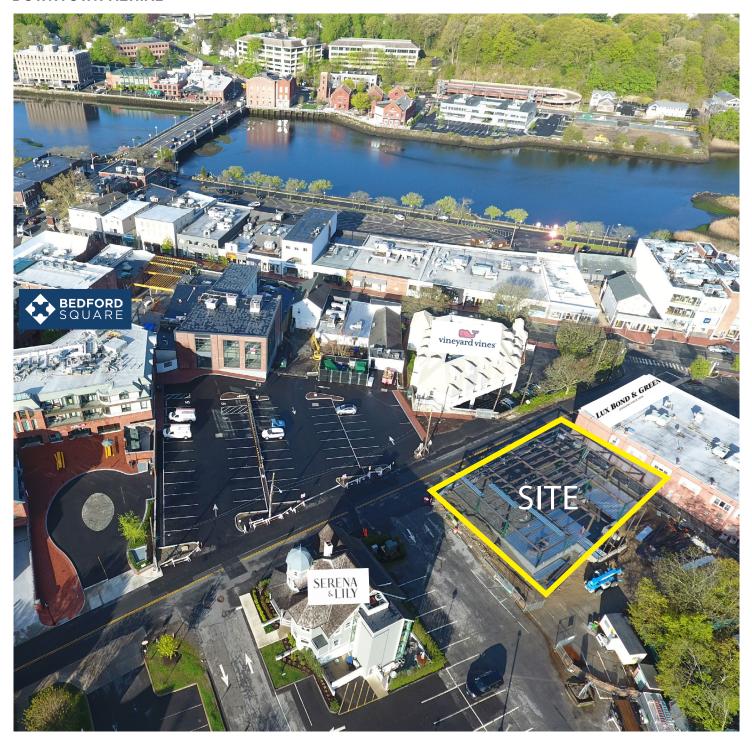

#### **DOWNTOWN AERIAL**

### 33 ELM STREET

WESTPORT, CT

**USE** RETAIL/RESTAURANT **SIZE** 1,450 - 5,800 SF

RENT PSF \$85 NNN **AVAILABLE** SPRING 2020

**DESCRIPTION:** 5,800 SF of newly constructed boutique retail space in the heart of downtown Westport. This property sits on the Elm Street municipal parking lot next to Serena & Lily, and across from Bedford Square. Additional 1,500 SF of lower level storage space, accessed by common elevator and stairway located at the rear of the building. Ceiling height is 12' clear.