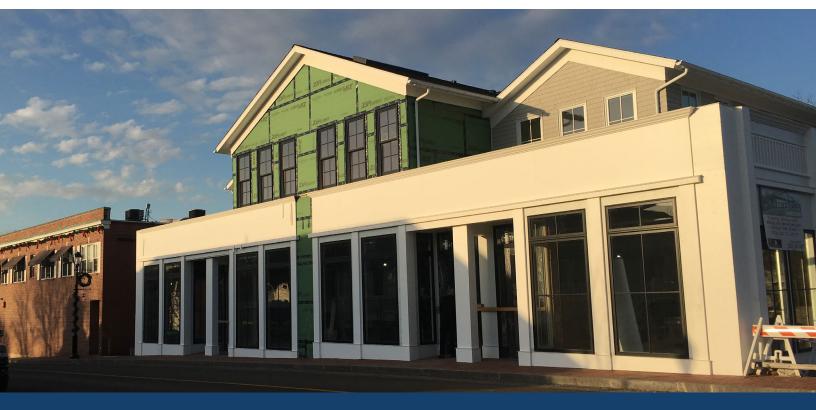

### 33 ELM STREET

WESTPORT, CT

**USE** RETAIL/RESTAURANT **SIZE** 1,450 - 5,800 SF

RENT PSF \$85 NNN **AVAILABLE** SPRING 2020

**DESCRIPTION:** 5,800 SF of newly constructed boutique retail space in the heart of downtown Westport. This property sits on the Elm Street municipal parking lot next to Serena & Lily, and across from Bedford Square. Additional 1,500 SF of lower level storage space, accessed by common elevator and stairway located at the rear of the building. Ceiling height is 12' clear.