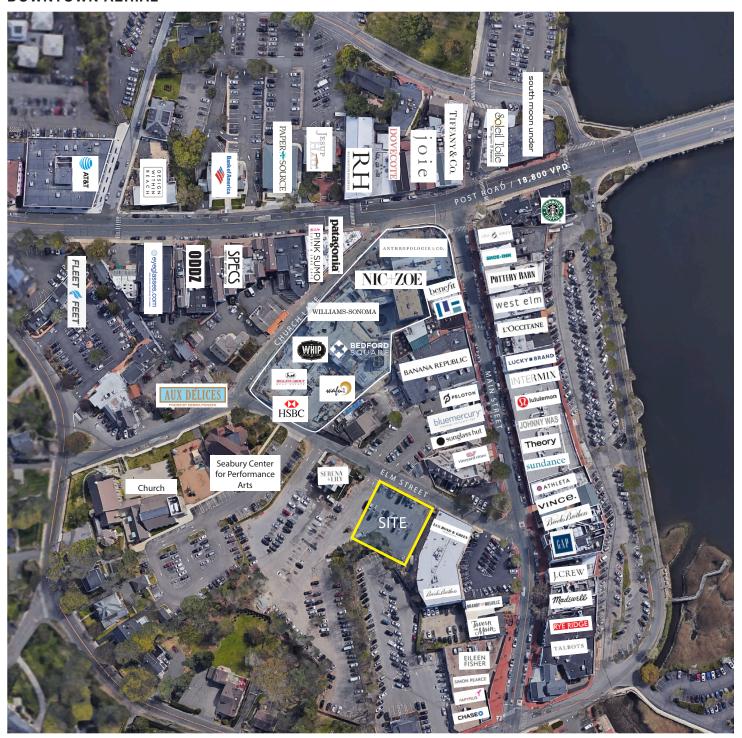

#### **DOWNTOWN AERIAL**

### 33 ELM STREET

WESTPORT, CT

**USE** RETAIL/RESTAURANT **SIZE** 1,450 - 5,800 SF

RENT PSF \$85 NNN **AVAILABLE** SPRING 2020

**DESCRIPTION:** 5,800 SF of newly constructed boutique retail space in the heart of downtown Westport. This property sits on the Elm Street municipal parking lot next to Serena & Lily, and across from Bedford Square. Additional 1,500 SF of lower level storage space, accessed by common elevator and stairway located at the rear of the building. Ceiling height is 12' clear.