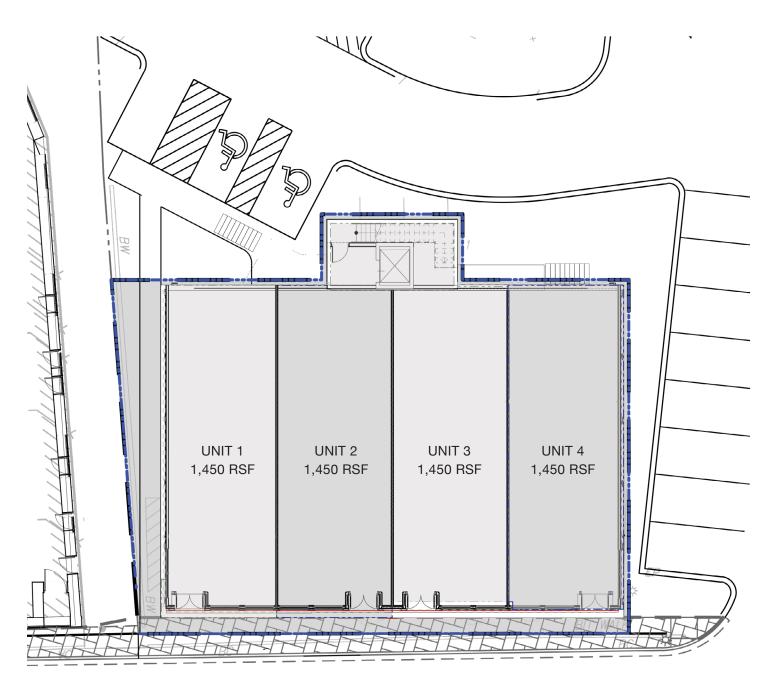

### 33 ELM STREET

WESTPORT, CT

**ELM STREET** 

### 33 ELM STREET

WESTPORT, CT

**USE** RETAIL/RESTAURANT **SIZE** 1,450 - 5,800 SF

RENT PSF \$85 NNN **AVAILABLE** SPRING 2020

**DESCRIPTION:** 5,800 SF of newly constructed boutique retail space in the heart of downtown Westport. This property sits on the Elm Street municipal parking lot next to Serena & Lily, and across from Bedford Square. Additional 1,500 SF of lower level storage space, accessed by common elevator and stairway located at the rear of the building. Ceiling height is 12' clear.