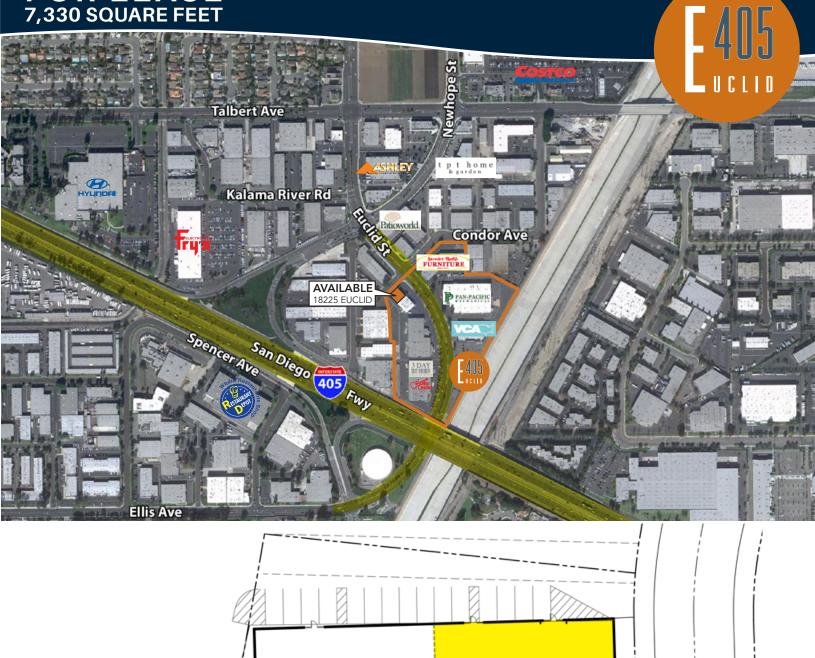

## FOR LEASE 7,330 SQUARE FEET

### **PROPERTY FEATURES**

- Prominent Building Signage and Showroom Windows Along Euclid Street
- Part of the E405 Project and located in the Fountain Valley Design Corridor
- Renovations Completed on all Buildings in the Project
- Euclid Street Frontage
- Fire Sprinklers

MODERN

- HVAC Showroom Area
- Fantastic Synergy with Adjacent Tenants
- Two (2) Unit Building
- Immediate Access to San Diego (405) Freeway
- Near Fountain Valley Costco and Southpark Development
- Call to Show