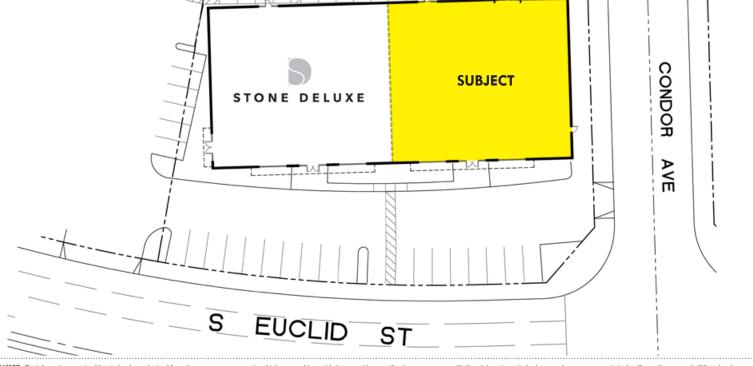

### **PROPERTY FEATURES**

- Prominent Building Signage and Showroom Windows Along Euclid Street
- Part of the E405 Project and located in the Fountain Valley Design Corridor
- Renovations Completed on all Buildings in the Project
- Euclid Street Frontage
- Fire Sprinklers

MODERN

- HVAC Showroom Area
- Fantastic Synergy with Adjacent Tenants
- Two (2) Unit Building
- Immediate Access to San Diego (405) Freeway
- Near Fountain Valley Costco and Southpark Development
- Call to Show