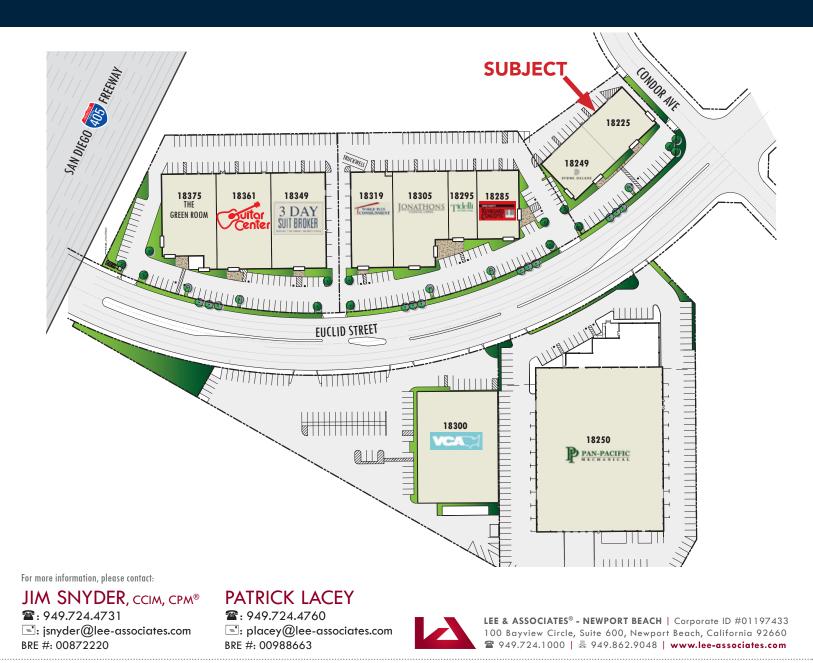

### **PROPERTY FEATURES**

- Prominent Building Signage and Showroom Windows Along Euclid Street
- Part of the E405 Project and located in the Fountain Valley Design Corridor
- Renovations Completed on all Buildings in the Project
- Euclid Street Frontage
- Fire Sprinklers

MODERN

- HVAC Showroom Area
- Fantastic Synergy with Adjacent Tenants
- Two (2) Unit Building
- Immediate Access to San Diego (405) Freeway
- Near Fountain Valley Costco and Southpark Development
- Call to Show