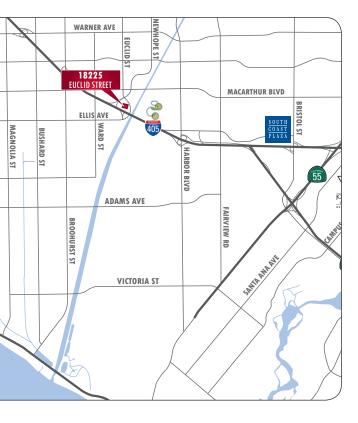

## **18225 Euclid Street** Fountain Valley, California

#### Traffic Counts (Cars per Day)

Euclid Street 30,00

30,000 ADT

For more information, please contact:

JIM SNYDER, CCIM, CPM® 2: 949.724.4731 :: jsnyder@lee-associates.com BRE #: 00872220

LEE & ASSOCIATES<sup>®</sup> - NEWPORT BEACH | Corporate ID #01197433 100 Bayview Circle, Suite 600, Newport Beach, California 92660 ☎ 949.724.1000 | 島 949.862.9048 | www.lee-associates.com