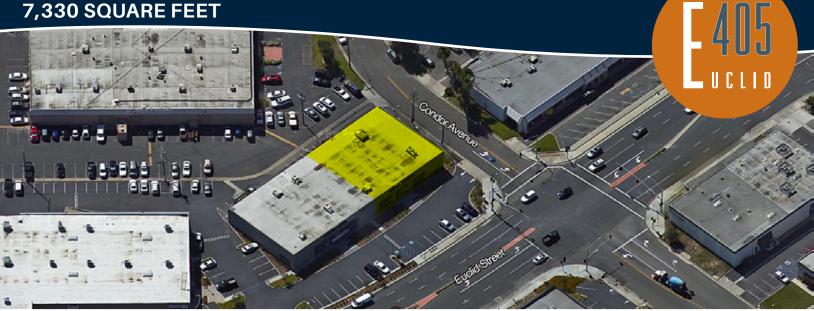

## FOR LEASE 7,330 SQUARE FEET

## **18225 Euclid Street** Fountain Valley, California

### **PROPERTY FEATURES**

- Prominent Building Signage and Showroom Windows Along Euclid Street
- Part of the E405 Project and located in the Fountain Valley Design Corridor
- Renovations Completed on all Buildings in the Project
- Euclid Street Frontage
- Fire Sprinklers

MODERN

- HVAC Showroom Area
- Fantastic Synergy with Adjacent Tenants
- Two (2) Unit Building
- Immediate Access to San Diego (405) Freeway
- Near Fountain Valley Costco and Southpark Development
- Call to Show