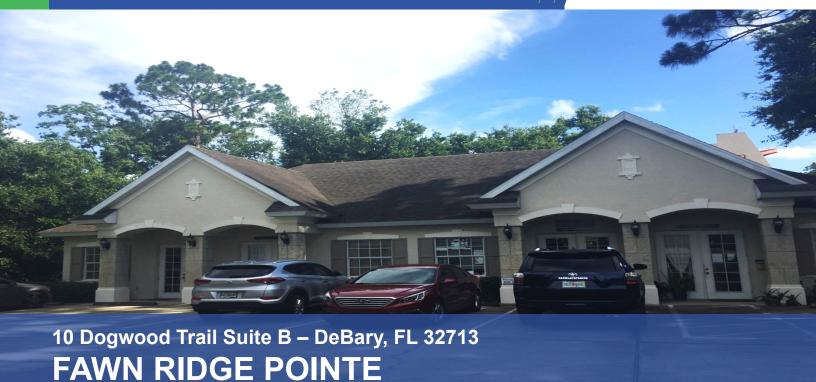

# **FOR LEASE** \$1,050.00/MONTH

## Property Information

SF

666 SF

#### Area

DeBary is centrally located between Orlando & Daytona Beach along the I-4 corridor. This property sits just off of busy Charles Richard Beall Blvd (US HWY 17-92), a main thoroughfare of the city, and is minutes away from residential homes, retailers, grocery stores, gas stations & more.