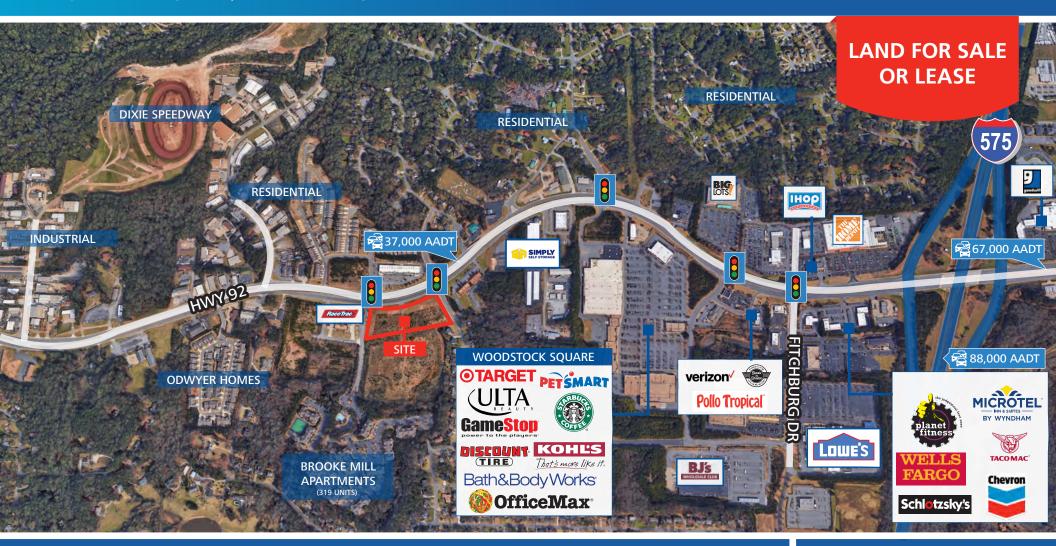

## **HWY 92**

Hwy 92 & Fitchburg Drive | Woodstock, Georgia 30189

## Ackerman Retail

### **PROPERTY HIGHLIGHTS**

- Outparcels available for ground lease, build-to-suit or sale.
- 1 mile from I-575; located on Hwy 92 at lighted intersections of Fitchburg Drive and Downsby Land.
- Drive-thru restaurant space available.

• 1 mile from Dixie Motor Speedway with over 30 events per year and seating capacity of over 5.000.

- Biglot's

- Bj's Wholesale

- Area retailers include: - The Home Depot
- Target
- Kohl's
- Lowe's
- OfficeMax

LEASING CONTACT:

#### COURTNEY BRUMBELOW 770.913.3905 cbrumbelow@ackermanco.net

www.ackermanretail.com