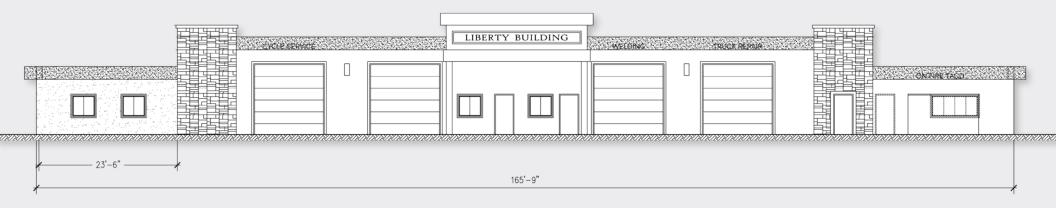

#### PROPERTY FEATURES

- Retail & service exposure; possible freeway signage
- Instant access to 101 and 880
- 16' ceiling; clear span full length of structure
- Concrete block in excellent condition
- ±6,800 SF on a ±14,810 SF lot
- Located in Enterprise Zone city incentives and tax benefits

- New Roof
- Ample power
- Grade level doors
- 200' frontage retail
- · Fenced secure back lot
- · Ideal for owner-user

TODD HOLLEY Vice President 858.458.3349 tholley@voitco.com Lic. #01046508