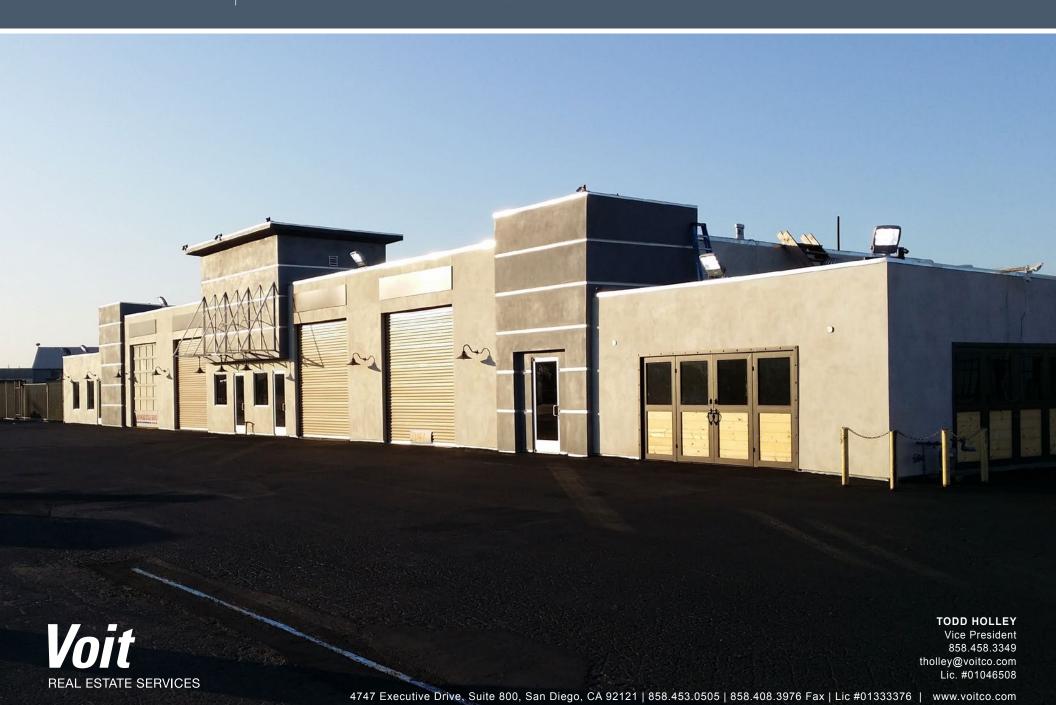

#### PROPERTY FEATURES

- Retail & service exposure; possible freeway signage
- Instant access to 101 and 880
- 16' ceiling; clear span full length of structure
- Concrete block in excellent condition
- ±6,800 SF on a ±14,810 SF lot
- Located in Enterprise Zone city incentives and tax benefits

- New Roof
- Ample power
- Grade level doors
- 200' frontage retail
- · Fenced secure back lot
- · Ideal for owner-user

TODD HOLLEY Vice President 858.458.3349 tholley@voitco.com Lic. #01046508