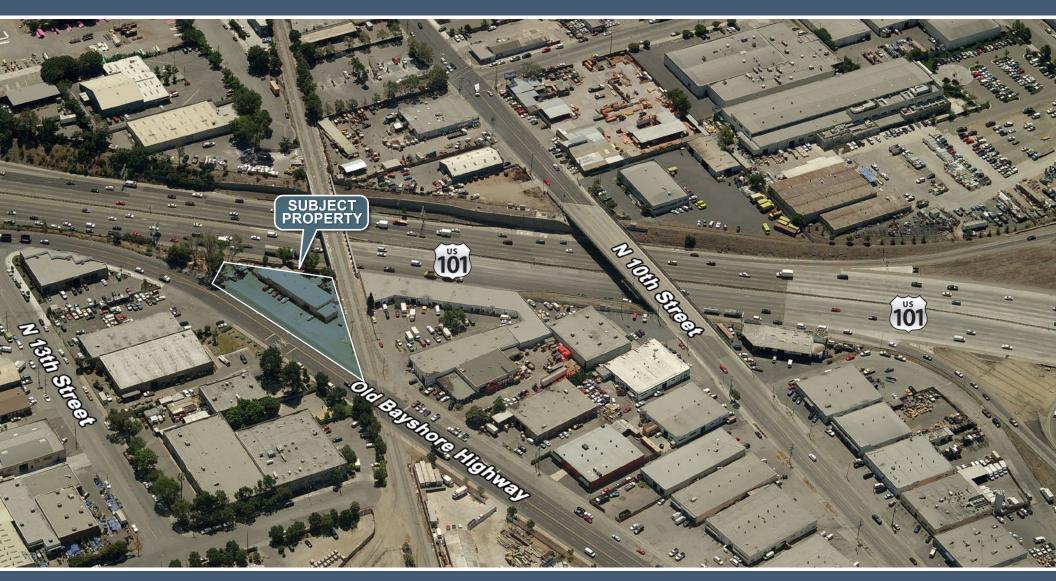

#### PROPERTY FEATURES

- Retail & service exposure; possible freeway signage
- Instant access to 101 and 880
- 16' ceiling; clear span full length of structure
- Concrete block in excellent condition
- ±6,800 SF on a ±14,810 SF lot
- Located in Enterprise Zone city incentives and tax benefits