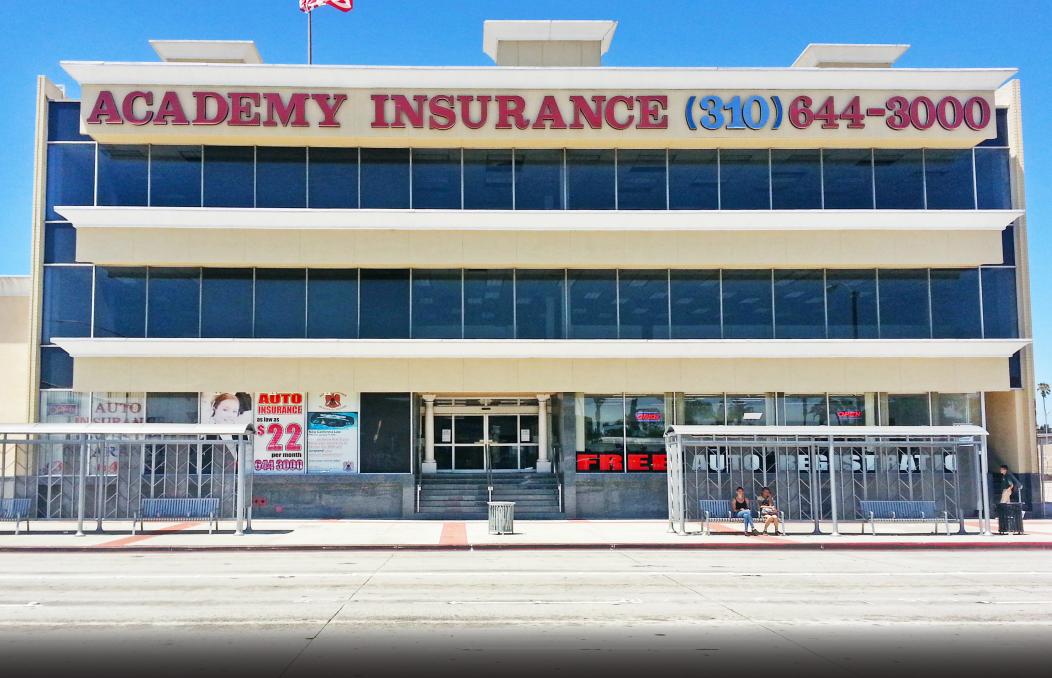

#### 12735 HAWTHORNE BLVD

#### **Highlights**

- Excellent Corner Location One of the Best Locations on the Boulevard
- Excellent Visibility with Bus Stop in Front of Building with Abundant Parking
- Situated On One of the Most Sought After Retail Streets in Hawthorne and the South Bay, Surrounded by New Shopping Centers and Banks
- Next Door to Chase, T-Mobile & Bank of America, with Starbucks Across the Street & More
- Floor 1: 10,650 Sq. Ft. Anchor Space Ideal for Bank, Credit Union and Savings & Loan
- Floor 2: 12,650 Sq. Ft. Ideal for Medical or Educational User, Vocational Schools, Colleges or Doctor's Office.
- Floor 3: 2,100 Sq. Ft. of Office
- Floors 1 & 2 can be Combined for 23,300 Sq. Ft.
- Brand New Hotels being Built Next Door to the Property