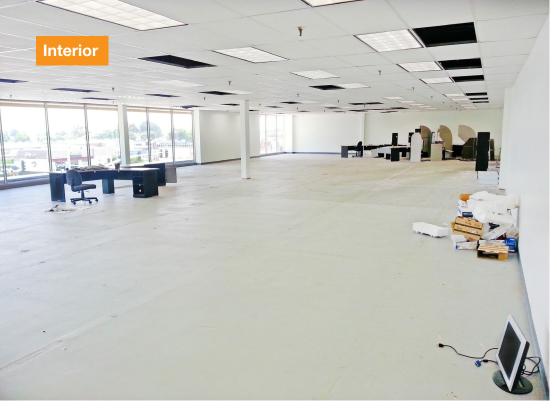

#### **Highlights**

- Excellent Corner Location One of the Best Locations on the Boulevard
- Excellent Visibility with Bus Stop in Front of Building with Abundant Parking
- Situated On One of the Most Sought After Retail Streets in Hawthorne and the South Bay, Surrounded by New Shopping Centers and Banks
- Next Door to Chase, T-Mobile & Bank of America, with Starbucks Across the Street & More
- Floor 1: 10,650 Sq. Ft. Anchor Space Ideal for Bank, Credit Union and Savings & Loan
- Floor 2: 12,650 Sq. Ft. Ideal for Medical or Educational User, Vocational Schools, Colleges or Doctor's Office.
- Floor 3: 2,100 Sq. Ft. of Office
- Floors 1 & 2 can be Combined for 23,300 Sq. Ft.
- Brand New Hotels being Built Next Door to the Property

#### **Property Details**

Floor 1 +/- 10,650 Sq. Ft. - \$2.00/Month Modified Gross

**Floor 2** +/- 12,650 Sq. Ft. - \$1.40/Month Modified Gross

**Floor 3** +/- 2,100 Sq. Ft. - \$1.25/Month Modified Gross