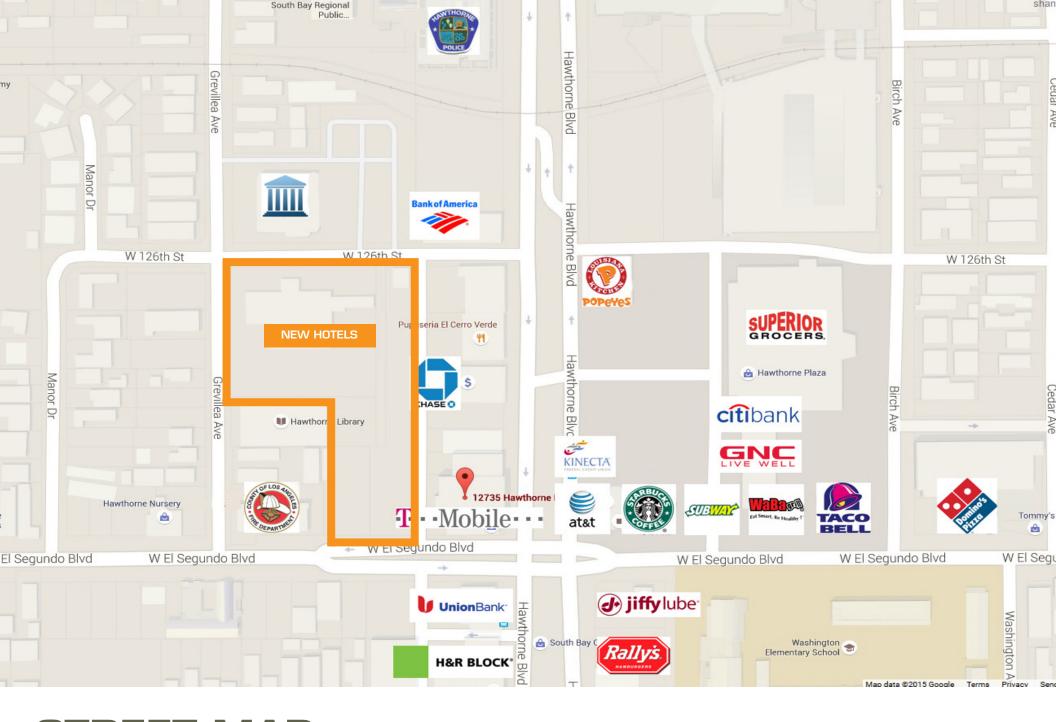

Available: May 2017

Parking: 2 Parking Lot Types Available

These materials are based on information and content provided by others, which we believe are accurate. No guarantee, warranty or representation is made by Commercial Asset Group, Inc. or its personnel. All interested parties must independently verify accuracy and completeness. As well, any projections, assumptions, opinion, or estimates are used for example only and do not represent the current or future performance of the identified property. Your tax, financial, legal and toxic substance advisors should conduct a careful investigation of the property and its suitability for your needs, including land use limitations. The property is subject to prior lease, sale, change in price, or withdrawal from the market without notice.



## STREET MAP 12735 HAWTHORNE BLVD







## PARKING SUMMARY 12735 HAWTHORNE BLVD



# **AERIAL PHOTOGRAPHY**12735 HAWTHORNE BLVD



### FIRST FLOOR PLAN 12735 HAWTHORNE BLVD





Commercial Asset Group, Inc. 1801 Century Park East, Suite 1420 Los Angeles, California 90067 Phone 310.275.8222 Fax 818.385.1470 www.cag-re.com License #01876070

Jeff Galvan Senior Managing Director Phone 310.272.7395 Cell Phone 562.572.7785 email jeff@cag-re.com Lic. 01291531