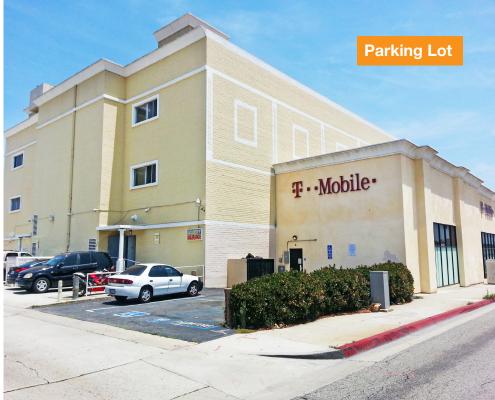

# RETAIL & OFFICES ON HAWTHORNE & EL SEGUNDO BLVD FOR LEASE

12735 HAWTHORNE BLVD, HAWTHORNE, CA 90250





#### 12735 HAWTHORNE BLVD

#### **Highlights**

- Excellent Corner Location One of the Best Locations on the Boulevard
- Excellent Visibility with Bus Stop in Front of Building with Abundant Parking
- Situated On One of the Most Sought After Retail Streets in Hawthorne and the South Bay, Surrounded by New Shopping Centers and Banks
- Next Door to Chase, T-Mobile & Bank of America, with Starbucks Across the Street & More
- Floor 1: 10,650 Sq. Ft. Anchor Space Ideal for Bank, Credit Union and Savings & Loan
- Floor 2: 12,650 Sq. Ft. Ideal for Medical or Educational User, Vocational Schools, Colleges or Doctor's Office.
- Floor 3: 2,100 Sq. Ft. of Office
- Floors 1 & 2 can be Combined for 23,300 Sq. Ft.
- Brand New Hotels being Built Next Door to the Property

#### **Property Details**

Flo