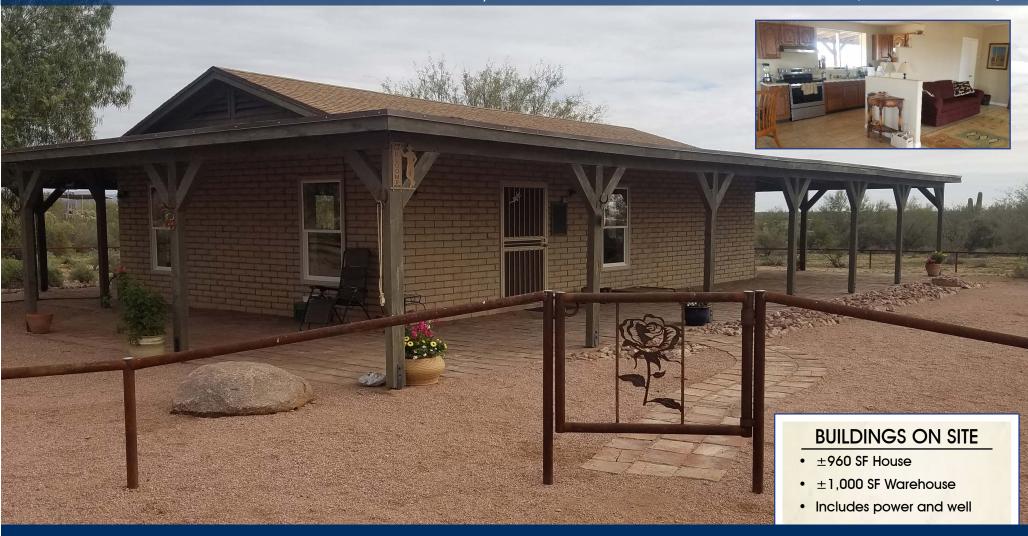

## 15567 & 15569 E U.S. HIGHWAY 60 GOLD CANYON, AZ 85118 | INDUSTRIAL LAND FOR SALE \$2,200,000 (\$3.05 PSF) PREVIOUSLY APPROVED PLANS PLANS FOR COVERED RV/BOAT STORAGE **Existing Deceleration Lane** 15567 E U.S. Highway 60 Parcel Number: 104-15-0010 Acres: 1.8 **Zoning: CB-2 (Business) New Entry** Roadway as per **Civil Plans** 15569 E U.S. Highway 60 Parcel Number: 104-15-0080 Acres: 14.75 **Zoning: C1-I (Light Industrial)** SITE DETAILS Site: ± 16.55 Acres ±2 Acres on Highway 60 Area of RV/Boat Storage Facility Zoned CB-2 (Business) Site Plan BEÉMAN DRILLIN ±14 Acres Zoned C1-I (Light Industrial) Gated and Fenced with Roads Approved plans for RV/Boat Existing Remodeled storage facility Residence For More Information, Please Contact: **Paul Wood Andy Jaffe** Rex Griswold