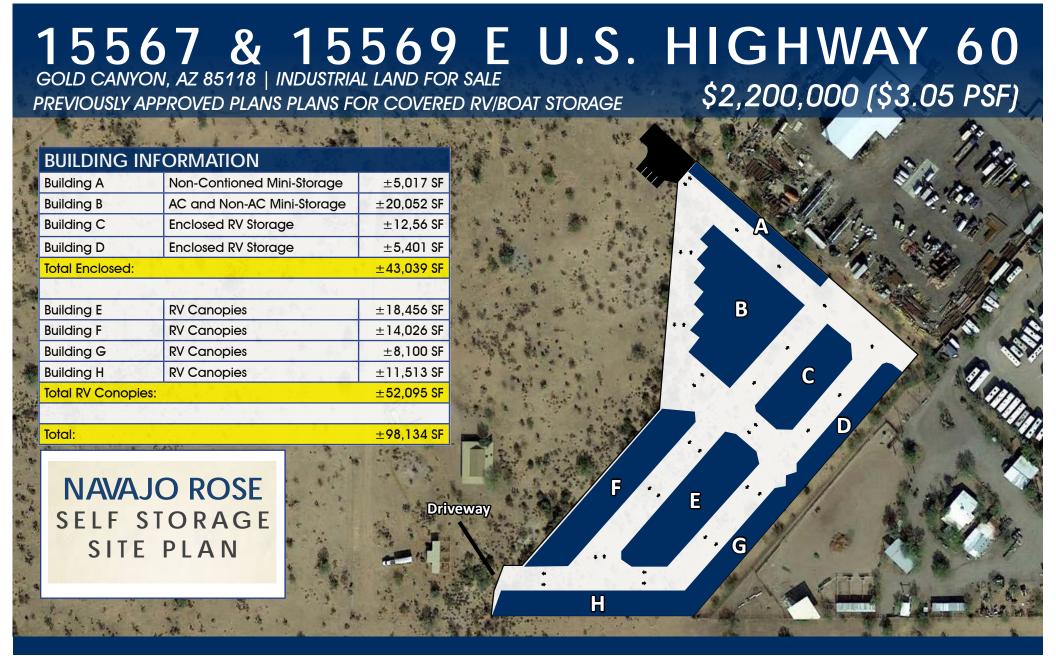

## 15567 & 15569 E U.S. HIGHWAY 60 GOLD CANYON, AZ 85118 | INDUSTRIAL LAND FOR SALE \$2,200,000 (\$3.05 PSF) PREVIOUSLY APPROVED PLANS PLANS FOR COVERED RV/BOAT STORAGE **Existing Deceleration Lane** 15567 E U.S. Highway 60 Parcel Number: 104-15-0010 Acres: 1.8 **Zoning: CB-2 (Business) New Entry** Roadway as per **Civil Plans** 15569 E U.S. Highway 60 Parcel Number: 104-15-0080 Acres: 14.75 **Zoning: C1-I (Light Industrial)** SITE DETAILS Site: ± 16.55 Acres ±2 Acres on Highway 60 Area of RV/Boat Storage Facility Zoned CB-2 (Business) Site Plan BEÉMAN DRILLIN ±14 Acres Zoned C1-I (Light Industrial) Gated and Fenced with Roads Approved plans for RV/Boat Existing Remodeled storage facility Residence For More Information, Please Contact: **Paul Wood Andy Jaffe** Rex Griswold