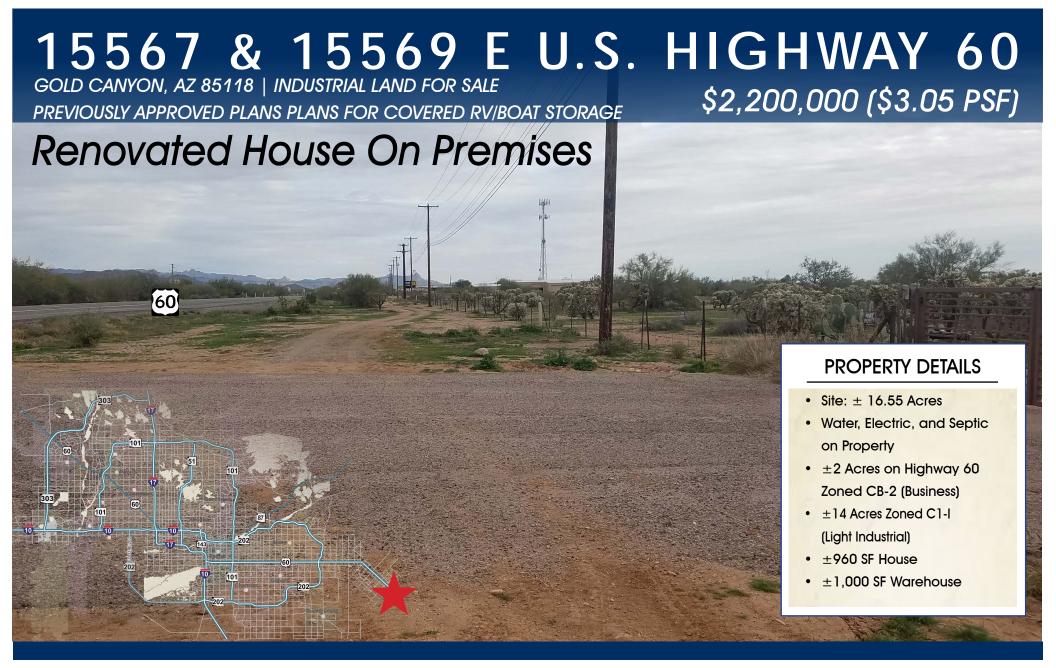

## 15567 & 15569 E U.S. HIGHWAY 60

GOLD CANYON, AZ 85118 | INDUSTRIAL LAND FOR SALE PREVIOUSLY APPROVED PLANS PLANS FOR COVERED RV/BOAT STORAGE

\$2,200,000 (\$3.05 PSF)

For More Information, Please Contact: