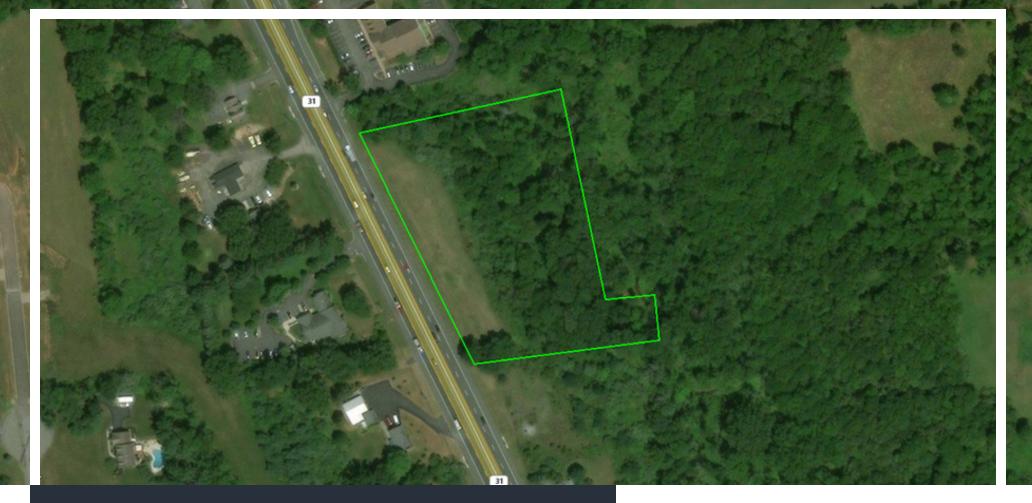

# ±3.89-ACRE VACANT LAND

1124 Route 31, Lebanon, NJ 08833

For More Information, Contact the Exclusive Brokers

### PROPERTY DESCRIPTION

±3.89-Acre Vacant Land

### **PROPERTY HIGHLIGHTS**

- Block 23, Lot 4
- Possible Commercial Redevelopment Opportunity
- Zoned OB1
- Taxes at \$892.05 (2021)

### **OFFERING SUMMARY**

| Sale Price: | \$319,000  |
|-------------|------------|
| Lot Size:   | 3.89 Acres |

For More Information, Contact the Exclusive Brokers