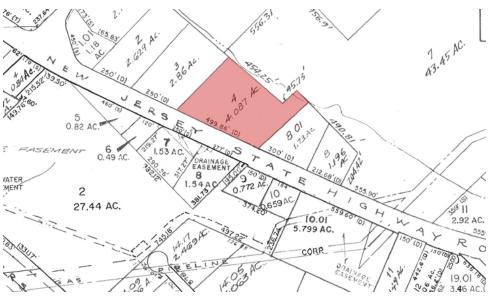

### PROPERTY DESCRIPTION

±3.89-Acre Vacant Land

### **PROPERTY HIGHLIGHTS**

- Block 23, Lot 4
- Possible Commercial Redevelopment Opportunity
- Zoned OB1
- Taxes at \$892.05 (2021)