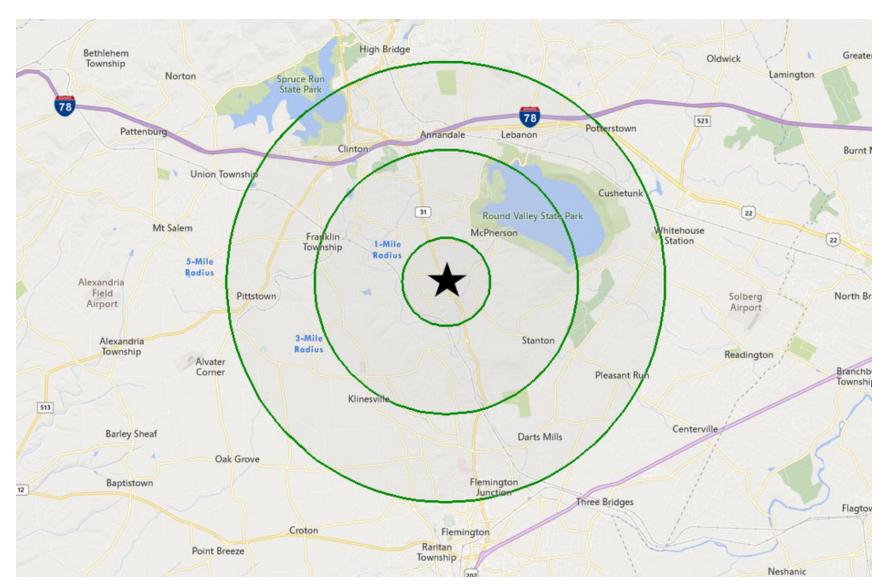

### **LOCATION DESCRIPTION**

±3.24 Miles to I-78

| <u>Radius</u>                     | 1 Mile    | 3 Mile    | 5 Mile    |
|-----------------------------------|-----------|-----------|-----------|
| Population:                       |           |           |           |
| 2024 Projection                   | 1,413     | 8,783     | 32,374    |
| 2019 Estimate                     | 1,418     | 8,909     | 32,539    |
| 2010 Census                       | 1,440     | 9,533     | 33,307    |
| Growth 2019-2024                  | (0.35%)   | (1.41%)   | (0.51%)   |
| Growth 2010-2019                  | (1.53%)   | (6.55%)   | (2.31%)   |
| 2019 Population Hispanic Origin   | 61        | 402       | 2,039     |
| 2019 Population by Race:          |           |           |           |
| White                             | 1,328     | 8,251     | 29,097    |
| Black                             | 22        | 119       | 1,137     |
| Am. Indian & Alaskan              | 3         | 15        | 77        |
| Asian                             | 40        | 354       | 1,648     |
| Hawaiian & Pacific Island         | 0         | 41        | 91        |
| Other                             | 24        | 130       | 488       |
| U.S. Armed Forces:                | 9         | 34        | 44        |
| Households:                       |           |           |           |
| 2024 Projection                   | 453       | 3,060     | 11,493    |
| 2019 Estimate                     | 456       | 3,110     | 11,543    |
| 2010 Census                       | 464       | 3,334     | 11,668    |
| Growth 2019 - 2024                | (0.66%)   | (1.61%)   | (0.43%)   |
| Growth 2010 - 2019                | (1.72%)   | (6.72%)   | (1.07%)   |
| Owner Occupied                    | 428       | 2,874     | 9,847     |
| Renter Occupied                   | 27        | 236       | 1,696     |
| 2019 Avg Household Income         | \$194,775 | \$172,296 | \$154,777 |
| 2019 Med Household Income         | \$175,271 | \$148,343 | \$128,306 |
| 2019 Households by Household Inc: |           |           |           |
| <\$25,000                         | 13        | 174       | 865       |
| \$25,000 - \$50,000               | 32        | 213       | 1,075     |
| \$50,000 - \$75,000               | 24        | 247       | 1,253     |
| \$75,000 - \$100,000              | 21        | 339       | 1,211     |
| \$100,000 - \$125,000             | 44        | 300       | 1,242     |
| \$125,000 - \$150,000             | 47        | 302       | 949       |
| \$150,000 - \$200,000             | 92        | 524       | 1,892     |
| \$200,000+                        | 182       | 1,011     | 3,056     |