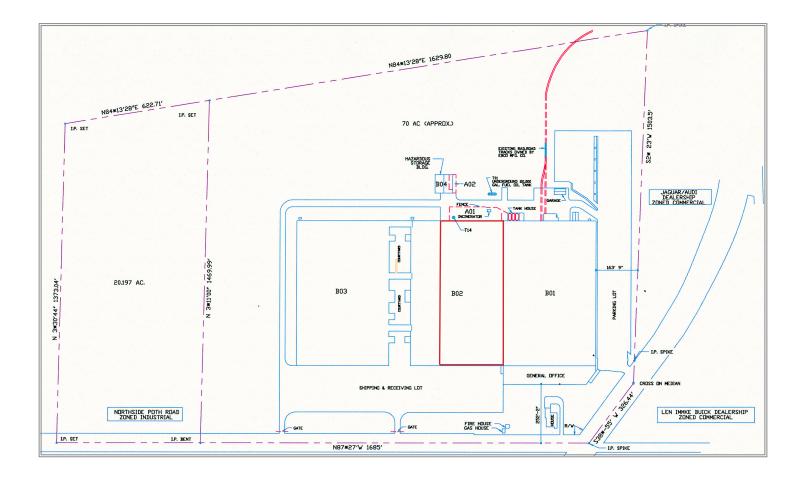

### 265 N. Hamilton Rd. > Industrial Space

This 250,625 SF warehouse facility is located in Whitehall just minutes from the I-270 and E. Broad Street exit. The available space has 1,320 SF of office with a mezzanine level accessible via a staircase, paved parking for approximately 25 cars and 25 trailers, 9 dock doors and 1 drive-in door.

| Building SF:        | 250,625 +/- SF |
|---------------------|----------------|
| Available Space:    | 156,614 SF     |
| Lease Rate:         | \$2.25 NNN/ SF |
| Estimated           | \$0.50/SF      |
| Operating Expenses: |                |

## **Building Amenities**

- > 1,320 SF office space
- > 18'-25' clear ceiling height
- > 9 dock doors & 1 drive-in doors
- > 1,200 Amp, 480-volt, 3-phase power, 1,500 KVA
- > Heated and air-conditioned space
- > 50' x 25' column spacing