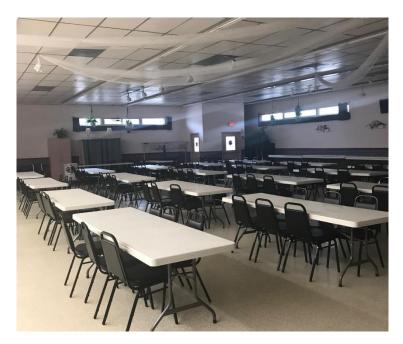

## FLEXIBLE COMMERCIAL SITE

- Property currently used as a fraternal organization •
- Extensive parking 72 total spaces
- Location in busy Southside commercial section
- Ceiling heights 10' to 12'
- Open floor plan adaptable for many uses
- Includes large commercial kitchen and bar
- Built as a grocery store includes dock-high • delivery door
- · Finishes include tiled floors, dropped ceilings
- Zoning permits wide variety of religious, retail, restaurant, office and service uses