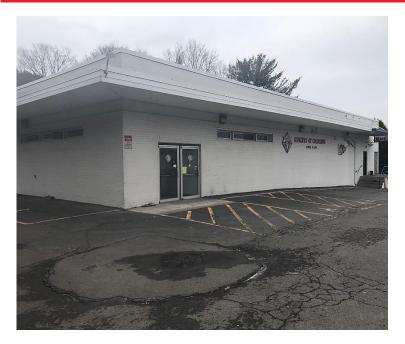

## FLEXIBLE COMMERCIAL SITE

- Property currently used as a fraternal organization •
- Extensive parking 72 total spaces
- Location in busy Southside commercial section
- Ceiling heights 10' to 12'
- Open floor plan adaptable for many uses
- Includes large commercial kitchen and bar
- Built as a grocery store includes dock-high • delivery door
- · Finishes include tiled floors, dropped ceilings
- Zoning permits wide variety of religious, retail, restaurant, office and service uses