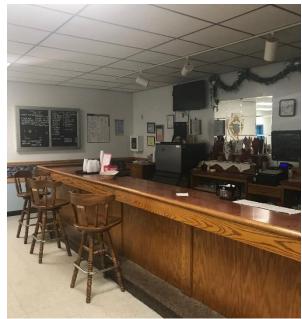

## FLEXIBLE COMMERCIAL SITE

- Property currently used as a fraternal organization •
- Extensive parking 72 total spaces
- Location in busy Southside commercial section
- Ceiling heights 10' to 12'
- Open floor plan adaptable for many uses
- Includes large commercial kitchen and bar
- Built as a grocery store includes dock-high • delivery door
- · Finishes include tiled floors, dropped ceilings
- Zoning permits wide variety of religious, retail, restaurant, office and service uses