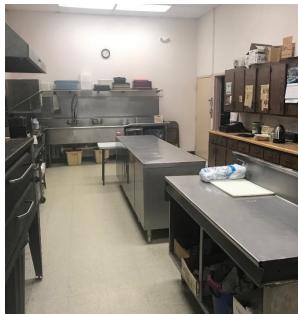

## FLEXIBLE COMMERCIAL SITE

- Property currently used as a fraternal organization •
- Extensive parking 72 total spaces
- Location in busy Southside commercial section
- Ceiling heights 10' to 12'
- Open floor plan adaptable for many uses
- Includes large commercial kitchen and bar
- Built as a grocery store includes dock-high • delivery door
- · Finishes include tiled floors, dropped ceilings
- Zoning permits wide variety of religious, retail, restaurant, office and service uses