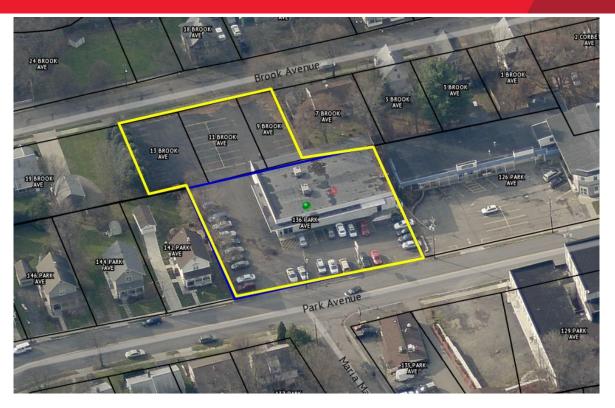

FOR SALE 136 Park Ave & 9, 11, 13 Brook Ave

Binghamton, NY

## FLEXIBLE COMMERCIAL SITE

- Property currently used as a fraternal organization •
- Extensive parking 72 total spaces
- Location in busy Southside commercial section
- Ceiling heights 10' to 12'
- Open floor plan adaptable for many uses
- Includes large commercial kitchen and bar
- Built as a grocery store includes dock-high • delivery door
- · Finishes include tiled floors, dropped ceilings
- Zoning permits wide variety of religious, retail, restaurant, office and service uses

| DETAILS              |                            |
|----------------------|----------------------------|
| ASKING               | \$275,000                  |
| BUILDING SIZE        | 8,000 SF + basement        |
| LOT SIZE (4 parcels) | 0.84 acres                 |
| ZONING               | Neighborhood<br>Commercial |
| TAX ID               | 176.40-2-33                |
| ASSESSMENT           | \$244,790                  |
| TAXES                | \$18,303                   |