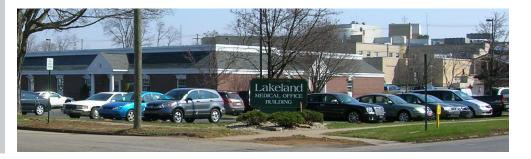

## **Located Across From Lakeland Hospital**

#### Location

The property is located across the street from Lakeland Hospital on the southern edge of the City of Niles. The building is at the northwest corner of North St. Joseph Avenue and Grant Street. Niles is a city in Berrien and Cass counties in Michigan, near South Bend, Indiana. The population was 11,600 at the 2010 census. It is the greater populated of two principal cities of and included in the Niles-Benton Harbor, Michigan Metropolitan Statistical Area, which has a population of 156,813. Niles is served by multiple transit routes and highways, including US 12, US 31, M-51, M-60, M-139, M-933 and SR 933.