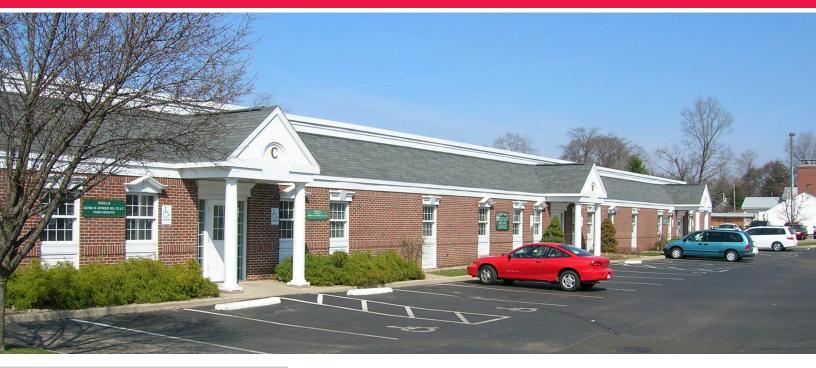

4100 Edison Lakes Parkway, Suite 350 Mishawaka, Indiana 574.271.4060 574.271.4292 Fax www.cressy.com Property Details

This single-story multi-tenant brick building was built in 1995 and is nicely landscaped. Join Michiana Spine, Sports & Occupational Rehab, West Michigan Hearing Specialist, Lakeside Urology and other medical practices. This professional medical office building across the street from Lakeland Hospital.

#### Snapshot

| Total Building: | 19,131 SF           |
|-----------------|---------------------|
| Available:      | 1,549 SF - 3,047 SF |
| Land:           | 1.72 Acres          |
| Year Built:     | 1995                |
| Signage:        | Suite & Directory   |
| Parking:        | 121 Spaces (Shared) |
| Utilities:      | Municipal           |
| Lease Rate:     | \$12.00 NNN PSF     |
| List Price:     | \$2,475,000         |