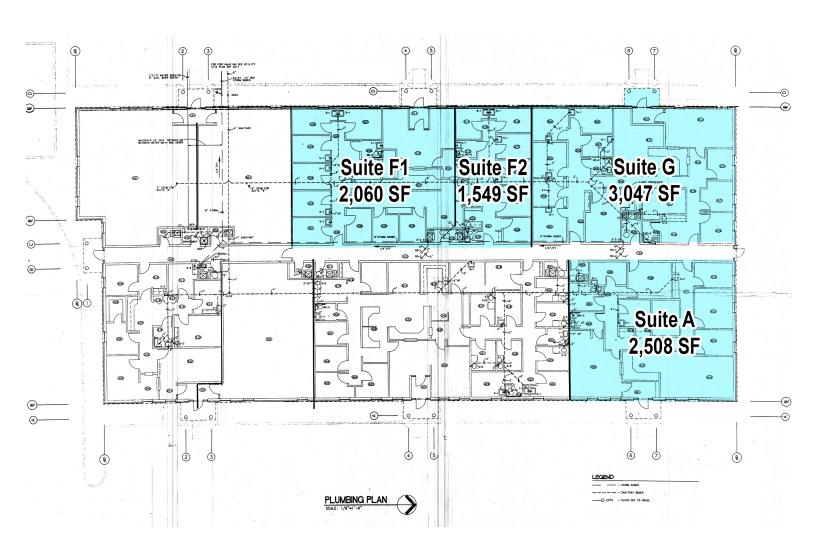

# Floorplan

4100 Edison Lakes Parkway, Suite 350 Mishawaka, Indiana 574.271.4060 574.271.4292 Fax www.cressy.com

Suite A: 2,508 SF suite with nine (9) office and an administrative area. Divisible.

Suite F1: 2,060 SF with nine (9) exam rooms/offices and reception area.

Suite F2: 1,549 SF

**Suite G:** 3,047 SF suite with multiple exam rooms, nurse stations, reception and waiting area, large open areas and multiple restrooms.