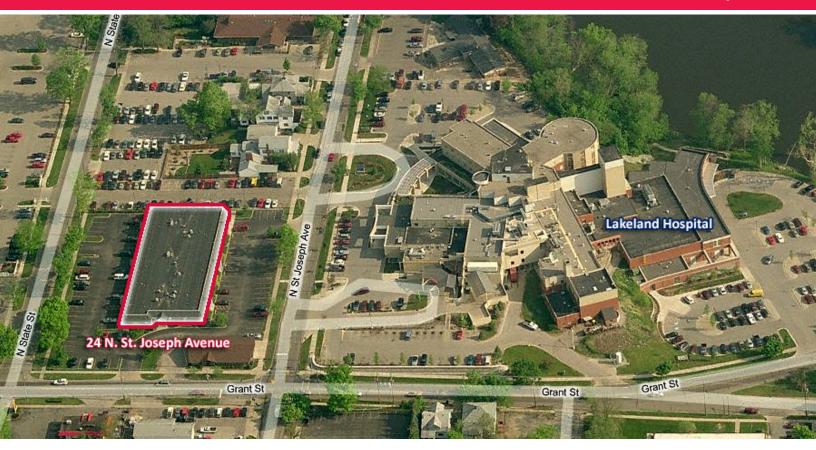

### **Great Location Close To Office & Retail Developments**

#### Location

The property is located across the street from Lakeland Hospital on the southern edge of the City of Niles. The building is at the northwest corner of North St. Joseph Avenue and Grant Street. Niles is a city in Berrien and Cass counties in Michigan, near South Bend, Indiana. The population was 11,600 at the 2010 census. It is the greater populated of two principal cities of and included in the Niles-Benton Harbor, Michigan Metropolitan Statistical Area, which has a population of 156,813. Niles is served by multiple transit routes and highways, including US 12, US 31, M-51, M-60, M-139, M-933 and SR 933.