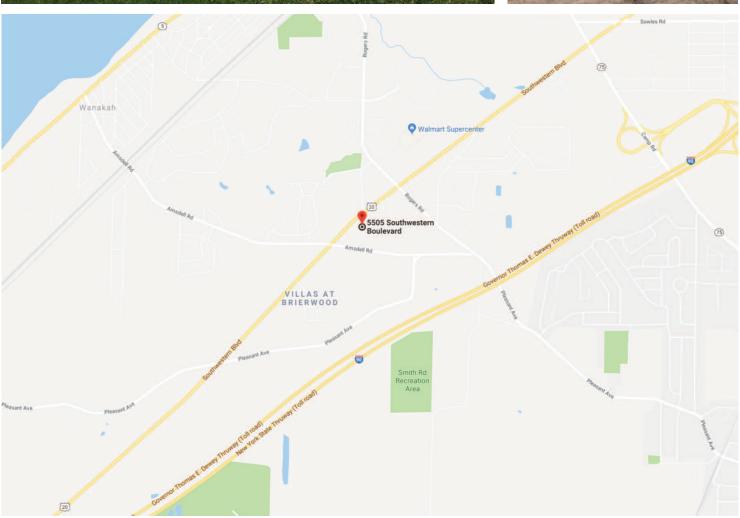

## 5505 Southwestern Blvd. Hamburg, New York

## **PROPERTY DESCRIPTION**

Former Putt-Putt Golf range on 1.92 acres located on well traveled Southwestern Blvd. Great development site. 280' of frontage.

| DEMOGRAPHICS         | 1 MILE   | 3 MILES  | 5 MILES  |
|----------------------|----------|----------|----------|
| Total Population     | 4,330    | 34,768   | 61,089   |
| Total Households     | 1,715    | 14,407   | 24,929   |
| Median Annual Income | \$92,799 | \$68,113 | \$71,046 |