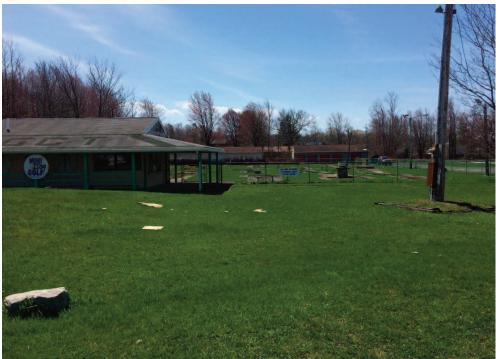

## **PROPERTY DESCRIPTION**

Former Putt-Putt Golf range on 1.92 acres located on well traveled Southwestern Blvd. Great development site. 280' of frontage.

| DEMOGRAPHICS         | 1 MILE   | 3 MILES  | 5 MILES  |
|----------------------|----------|----------|----------|
| Total Population     | 4,330    | 34,768   | 61,089   |
| Total Households     | 1,715    | 14,407   | 24,929   |
| Median Annual Income | \$92,799 | \$68,113 | \$71,046 |