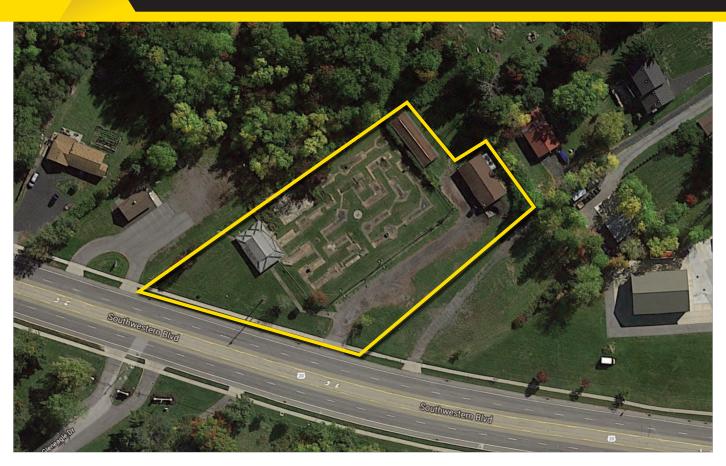

## **PROPERTY DESCRIPTION**

Former Putt-Putt Golf range on 1.92 acres located on well traveled Southwestern Blvd. Great development site. 280' of frontage.

| DEMOGRAPHICS         | 1 MILE   | 3 MILES  | 5 MILES  |
|----------------------|----------|----------|----------|
| Total Population     | 4,330    | 34,768   | 61,089   |
| Total Households     | 1,715    | 14,407   | 24,929   |
| Median Annual Income | \$92,799 | \$68,113 | \$71,046 |

| PROPERTY OVERVIEW |              |  |
|-------------------|--------------|--|
| Lot Size          | 1.92 acres   |  |
| Building SF       | 1,800 +/- SF |  |
| Year Built        | 1983         |  |
| Stories           | 1            |  |
| Traffic Count     | 29,582 ADT   |  |
| Parking           | On site      |  |