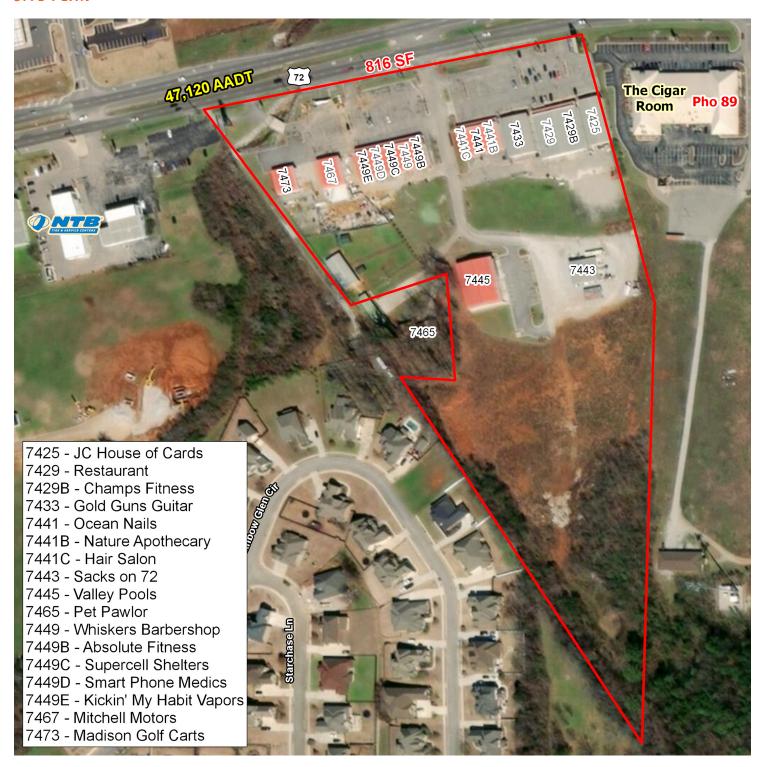

----------|-----------|----------|
| POPULATION         | 44,145    | 104,364   | 162,218  |
| DAYTIME POPULATION | 34,872    | 100,752   | 204,223  |
| HOUSEHOLDS         | 17,602    | 42,047    | 64,447   |
| AVERAGE HH INCOME  | \$113,925 | \$102,130 | \$90,566 |



#### PROPERTY HIGHLIGHTS

- Available property with over 800 feet of road frontage on Highway 72 with visibility to over 47,000 VPD
- Income producing while redevelopment is in progress
- Highway 72 area is one of the fastest growing areas in Alabama
- · Only a few large parcels left
- All utilities available, zoned C-4, City of Huntsville



#### **EXCLUSIVE AGENT(S)**

DON BECK • don.beck@tscg.com • 256.534.7555



## RARE REDEVELOPMENT MIXED-USE OPPORTUNITY

7425 & 7465 Highway 72 West, Madison, AL 35758

#### SITE PLAN



### **EXCLUSIVE AGENT(S)**

DON BECK • don.beck@tscg.com • 256.534.7555



# Huntsville, Alabama

7425 Hwy 72 W & 7465 Hwy 72 W