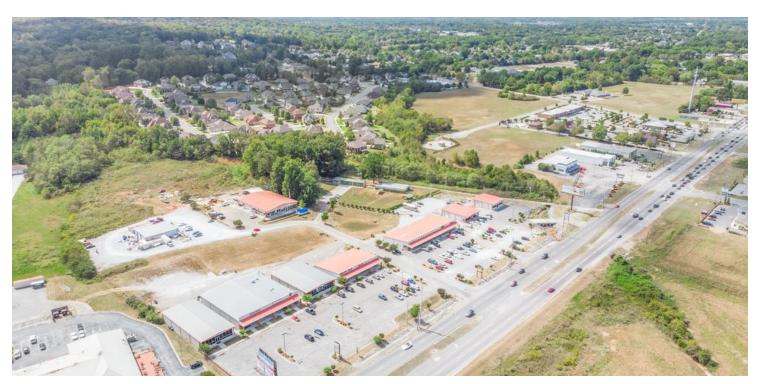

#### PROPERTY HIGHLIGHTS

- Available property with over 800 feet of road frontage on Highway 72 with visibility to over 47,000 VPD
- Income producing while redevelopment is in progress
- Highway 72 area is one of the fastest growing areas in Alabama
- · Only a few large parcels left
- All utilities available, zoned C-4, City of Huntsville