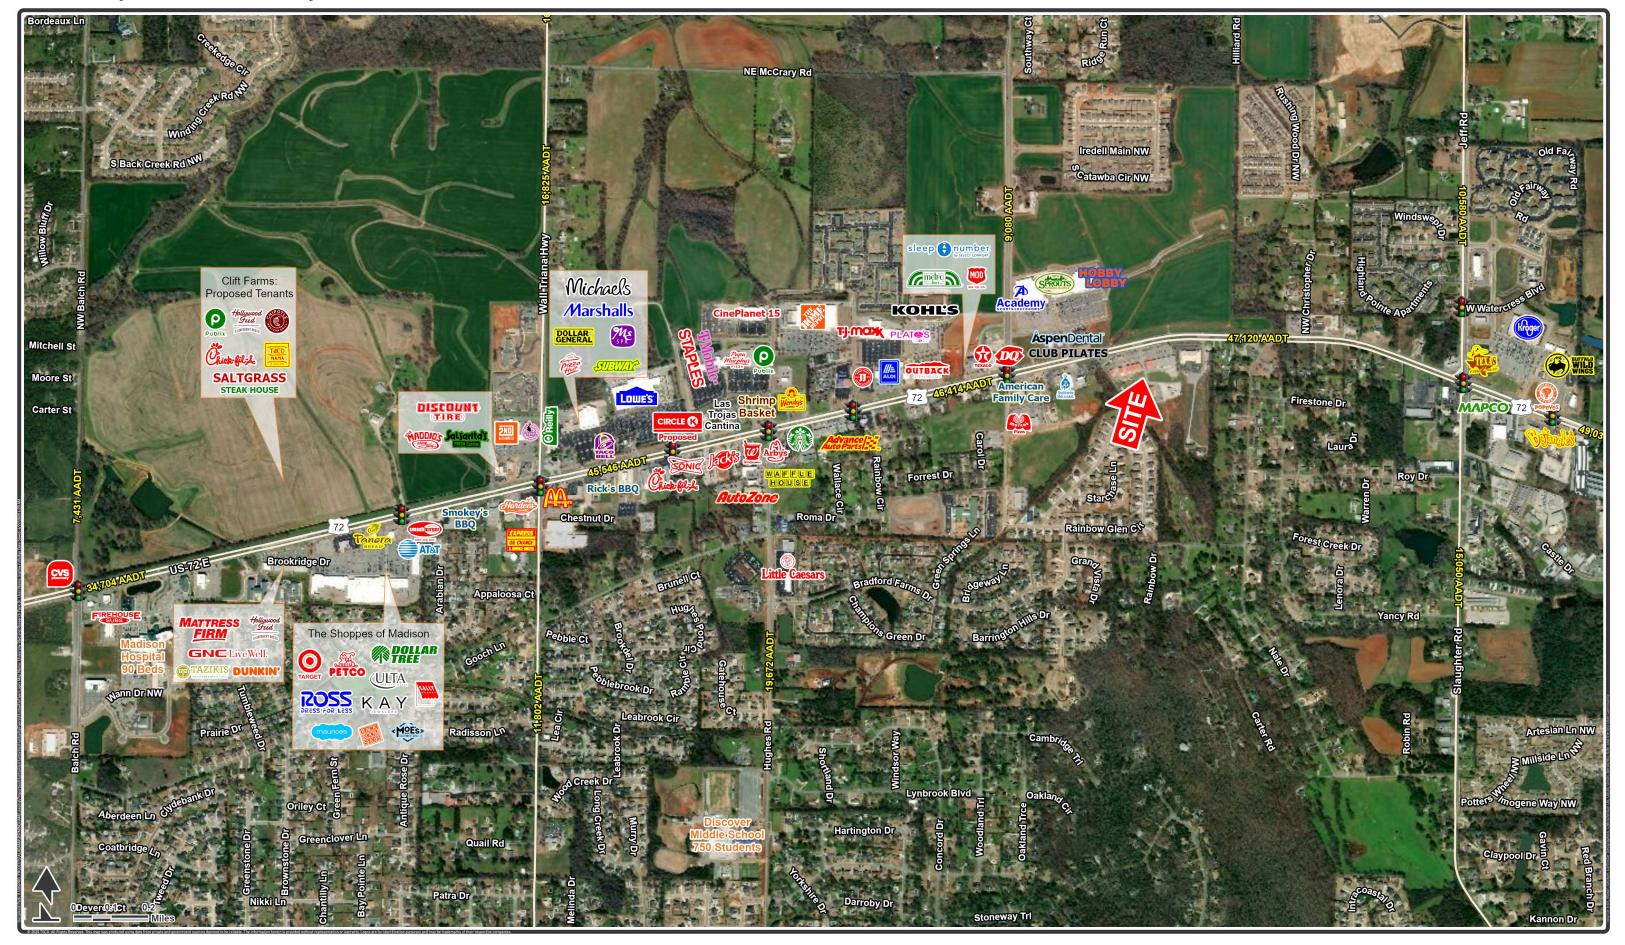

#### PROPERTY HIGHLIGHTS

- Available property with over 800 feet of road frontage on Highway 72 with visibility to over 47,000 VPD
- Income producing while redevelopment is in progress
- Highway 72 area is one of the fastest growing areas in Alabama
- · Only a few large parcels left
- All utilities available, zoned C-4, City of Huntsville

#### SITE PLAN