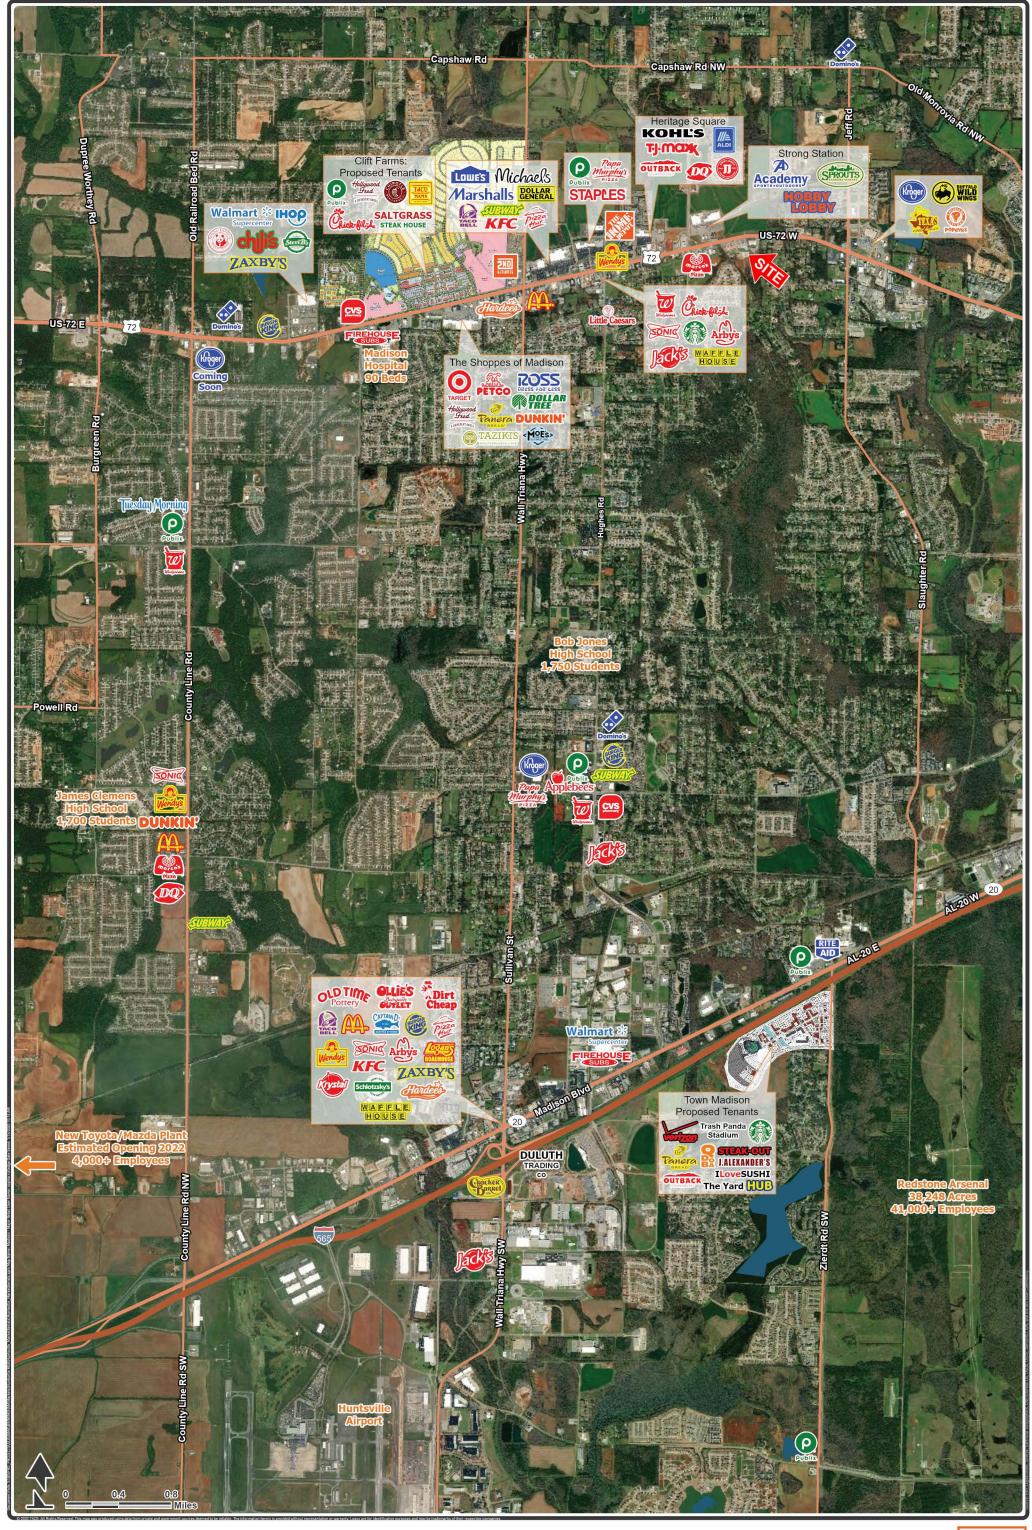

| 204,223  |
| HOUSEHOLDS         | 17,602    | 42,047    | 64,447   |
| AVERAGE HH INCOME  | \$113,925 | \$102,130 | \$90,566 |



#### PROPERTY HIGHLIGHTS

- Available property with over 800 feet of road frontage on Highway 72 with visibility to over 47,000 VPD
- Income producing while redevelopment is in progress
- Highway 72 area is one of the fastest growing areas in Alabama
- · Only a few large parcels left
- All utilities available, zoned C-4, City of Huntsville



#### **EXCLUSIVE AGENT(S)**

DON BECK • don.beck@tscg.com • 256.534.7555



## RARE REDEVELOPMENT MIXED-USE OPPORTUNITY

7425 & 7465 Highway 72 West, Madison, AL 35758

#### SITE PLAN



### **EXCLUSIVE AGENT(S)**

DON BECK • don.beck@tscg.com • 256.534.7555



# Huntsville, Alabama

7425 Hwy 72 W & 7465 Hwy 72 W