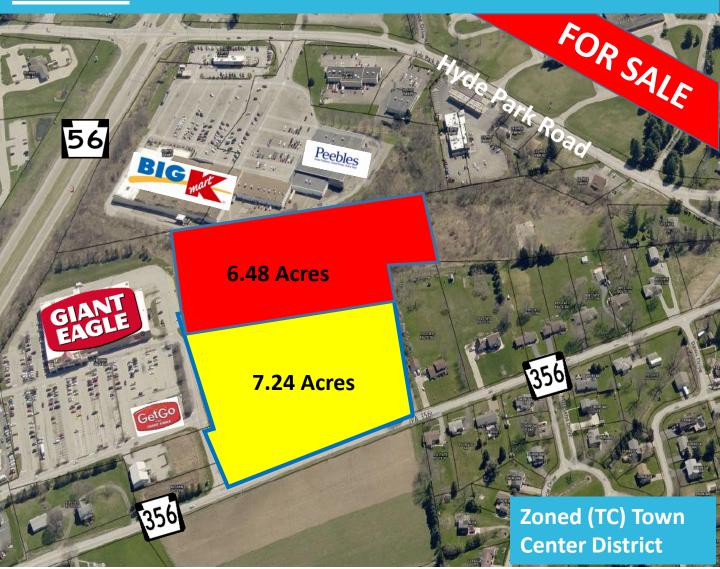

#### 7.24 or 13.7 ACRES AVAILABLE FOR SALE

Allegheny Town Center Rt 356 Allegheny Twp, PA 15656

## **PROPERTY HIGHLIGHTS**

- PRICE- Owner looking for offers
- 7.4 AC or 13.7 Acres
- Good Topography
- Leechburg/Allegheny Twp Area
- Visibility to RT 356
- Proximity to Leechburg & Vandergrift
- Mixed use possibility

# 7.24 AC or 13.7 ACRES AVAILABLE FOR SALE Allegheny Town Center Rt 356 Allegheny Twp, PA 15656