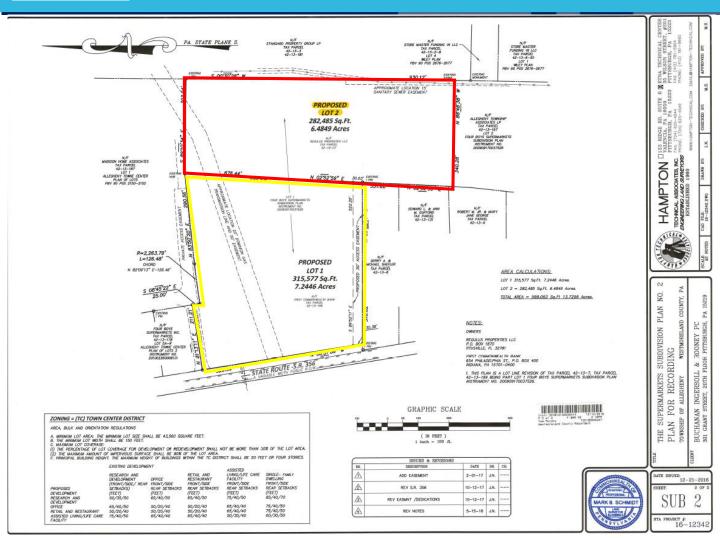

#### 7.24 or 13.7 ACRES AVAILABLE FOR SALE

Allegheny Town Center Rt 356 Allegheny Twp, PA 15656

## **PROPERTY HIGHLIGHTS**

- PRICE- Owner looking for offers
- 7.4 AC or 13.7 Acres
- Good Topography
- Leechburg/Allegheny Twp Area
- Visibility to RT 356
- Proximity to Leechburg & Vandergrift
- Mixed use possibility

# 7.24 AC or 13.7 ACRES AVAILABLE FOR SALE Allegheny Town Center Rt 356 Allegheny Twp, PA 15656