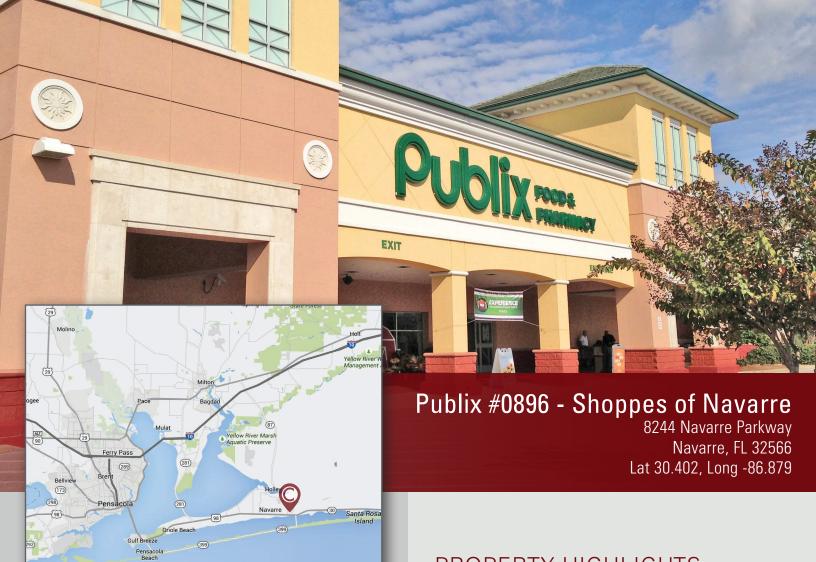

Publix #0896 - Shoppes of Navarre 8244 Navarre Parkway

8244 Navarre Parkway Navarre, FL 32566 Lat 30.402, Long -86.879

## PROPERTY HIGHLIGHTS

- Florida Panhandle MSA / Santa Rosa County
- Residential Growth has More than Doubled During the Past 10 Years
- The Fastest Growing Community in Santa Rosa County
- Top rated schools
- Beautiful Gulf of Mexico Beaches
- Publix-Anchored
- Traffic Count: 26,500 CPD