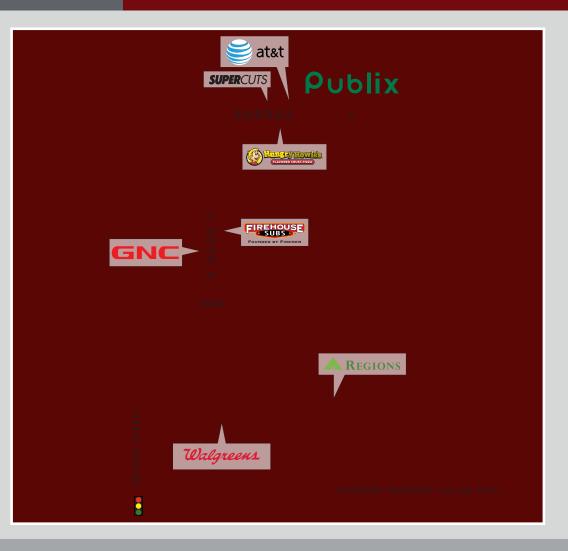

## SITE PLAN

| STE    | TENANT              | SIZE      |
|--------|---------------------|-----------|
| А      | Publix              | 44,840    |
| B1     | AT&T                | 1,400     |
| B2     | Hungry Howie's      | 1,400     |
| B3     | Super Cuts          | 1,400     |
| B4     | Ruby Nails Salon    | 1,400     |
| B5     | Peking House        | 1,400     |
| B6     | AVAILABLE           | 1,400     |
| C1     | Pet Nation          | 2,800     |
| C3     | Firehouse Subs      | 1,400     |
| C4     | AVAILABLE           | 1,400     |
| C5     | GNC                 | 1,400     |
| C6     | Tom's Pool Service  | 1,400     |
| C7     | Navarre Liquors     | 2,800     |
| C9-C10 | Stripes Pub & Grill | 5,600     |
| TOTAL  |                     | 70,040    |
|        |                     | NOT OWNED |