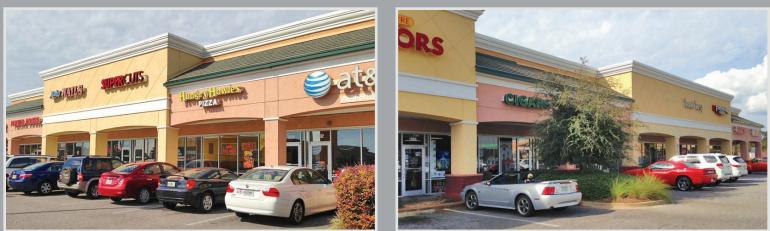

## SITE PLAN

| STE    | TENANT              | SIZE      |
|--------|---------------------|-----------|
| А      | Publix              | 44,840    |
| B1     | AT&T                | 1,400     |
| B2     | Hungry Howie's      | 1,400     |
| B3     | Super Cuts          | 1,400     |
| B4     | Ruby Nails Salon    | 1,400     |
| B5     | Peking House        | 1,400     |
| B6     | AVAILABLE           | 1,400     |
| C1     | Pet Nation          | 2,800     |
| C3     | Firehouse Subs      | 1,400     |
| C4     | AVAILABLE           | 1,400     |
| C5     | GNC                 | 1,400     |
| C6     | Tom's Pool Service  | 1,400     |
| C7     | Navarre Liquors     | 2,800     |
| C9-C10 | Stripes Pub & Grill | 5,600     |
| TOTAL  |                     | 70,040    |
|        |                     | NOT OWNED |