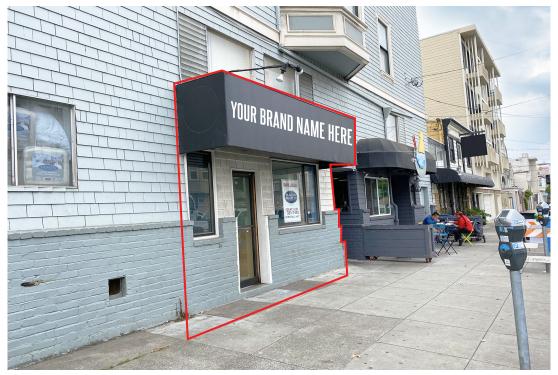

# PLEASE CALL FOR PRICE COW HOLLOW DISTRICT

CROSS STREET: FILLMORE STREET

SIZE

±316 SF
RETAIL SPACE FOR LEASE

### ADDITIONAL PRIVATE ROOMS AVAILABLE!

Don't miss this "gem" of a location situated in the buzzing southeast corner of Fillmore and Filbert Streets—near the Heart of Cow Hollow and one block from Union Street.

- · Awesome Signage Potential
- Nearby Tenants: Shake Shack, Taylor Fit Studio, Pilates ProWorks, Spa Radiance, Union Fillmore Dental, Michelin Star Atelier Crenn, Michelin Star Bar Crenn, Rooster & Rice, Salon Belle De Soir, Rapha San Francisco, Little Gem on Union, Comet Club are All Located Close By.
- Commuter-Friendly: Easy, Convenient Access to Public Transportation
- Wonderful Opportunity to Operate a Business with Reasonable Terms in One of the Best Neighborhoods in the City