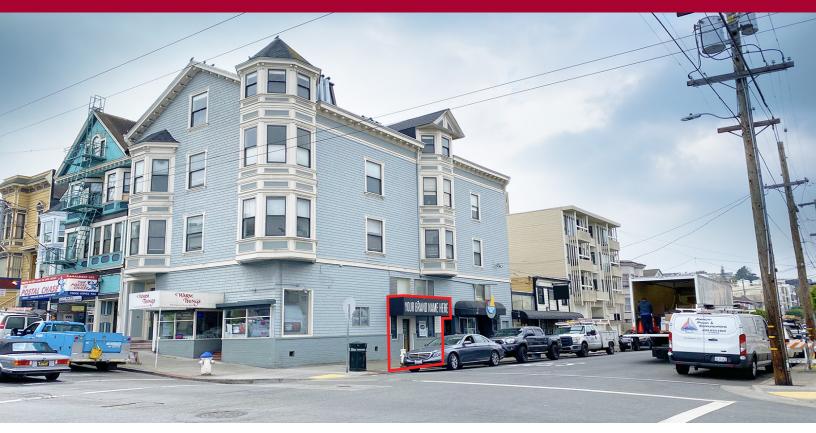

# PLEASE CALL FOR PRICE COW HOLLOW DISTRICT

CROSS STREET: FILLMORE STREET

SIZE

±316 SF
RETAIL SPACE FOR LEASE

### ADDITIONAL PRIVATE ROOMS AVAILABLE!

Don't miss this "gem" of a location situated in the buzzing southeast corner of Fillmore and Filbert Streets—near the Heart of Cow Hollow and one block from Union Street.

- · Awesome Signage Potential
- Nearby Tenants: Shake Shack, Taylor Fit Studio, Pilates ProWorks, Spa Radiance, Union Fillmore Dental, Michelin Star Atelier Crenn, Michelin Star Bar Crenn, Rooster & Rice, Salon Belle De Soir, Rapha San Francisco, Little Gem on Union, Comet Club are All Located Close By.
- Commuter-Friendly: Easy, Convenient Access to Public Transportation
- Wonderful Opportunity to Operate a Business with Reasonable Terms in One of the Best Neighborhoods in the City