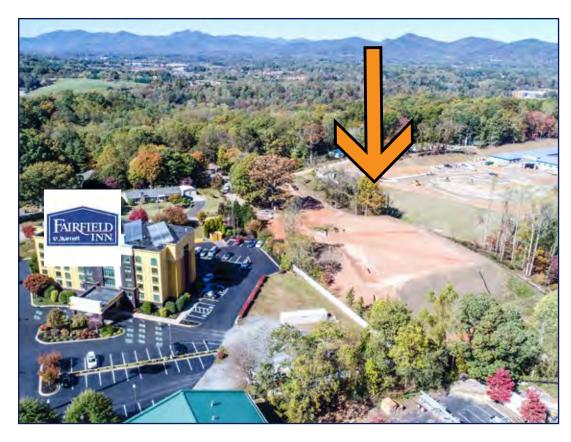

Upper photo: Site; Lower photos: View of Freeway access, and Brevard Road Corridor

MLS: 3557948 Catylist: 23811505 Loopnet: 17400213

Site is pad-ready - view from the  ${\sf East}$ 

Many of the businesses in proximity to the site

## **HOTEL SITE**

**ASHEVILLE, NC** 

2.84 Acres \$1,100,000 \$387,323.94/Ac.

- •NEIGHBORS INCLUDE:
  HOLIDAY INN
  EXPRESS, HAMPTON
  INN, FAIRFIELD INN
  AND SUITES, HILTON
  GARDEN INN,
  ASHEVILLE OUTLETS
  AND MANY FOOD
  VENUES
- •LAND PREPPED
- •COMMERCIAL SERVICES ZONING
- •AT NEW INTERSTATE EXIT (I-26, Exit 33), 80,500 Vehicles Per Day
- •9.4 MILES FROM
  ASHEVILLE REGIONAL
  AIRPORT
- •6.4 MILES FROM DOWNTOWN ASHEVILLE