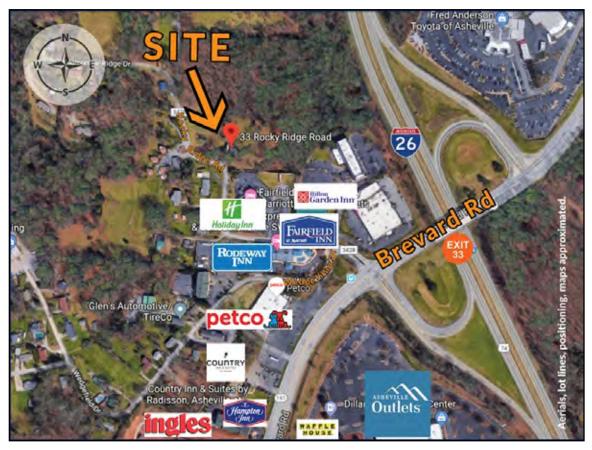

## **HOTEL SITE**

**ASHEVILLE, NC** 

2.84 Acres \$1,100,000 \$387,323.94/Ac.

- •NEIGHBORS INCLUDE:
  HOLIDAY INN
  EXPRESS, HAMPTON
  INN, FAIRFIELD INN
  AND SUITES, HILTON
  GARDEN INN,
  ASHEVILLE OUTLETS
  AND MANY FOOD
  VENUES
- •LAND PREPPED
- •COMMERCIAL SERVICES ZONING
- •AT NEW INTERSTATE EXIT (I-26, Exit 33), 80,500 Vehicles Per Day
- •9.4 MILES FROM
  ASHEVILLE REGIONAL
  AIRPORT
- •6.4 MILES FROM DOWNTOWN ASHEVILLE

Upper photo: Site; Lower photos: View of Freeway access, and Brevard Road Corridor

MLS: 3557948 Catylist: 23811505 Loopnet: 17400213

Site is pad-ready - view from the  ${\sf East}$ 

Many of the businesses in proximity to the site

# Pad-Ready 2.84 Acre Site at I-26, Exit 33 (Avl Outlets) County Zoning Allows Variety, Including Hotel

33 Rocky Ridge Road, Asheville, NC 28806

market >>>intel

(Source: Buncombe County Tourism Development Authority - Fiscal Year 2019 (June 2018 - July 2019))