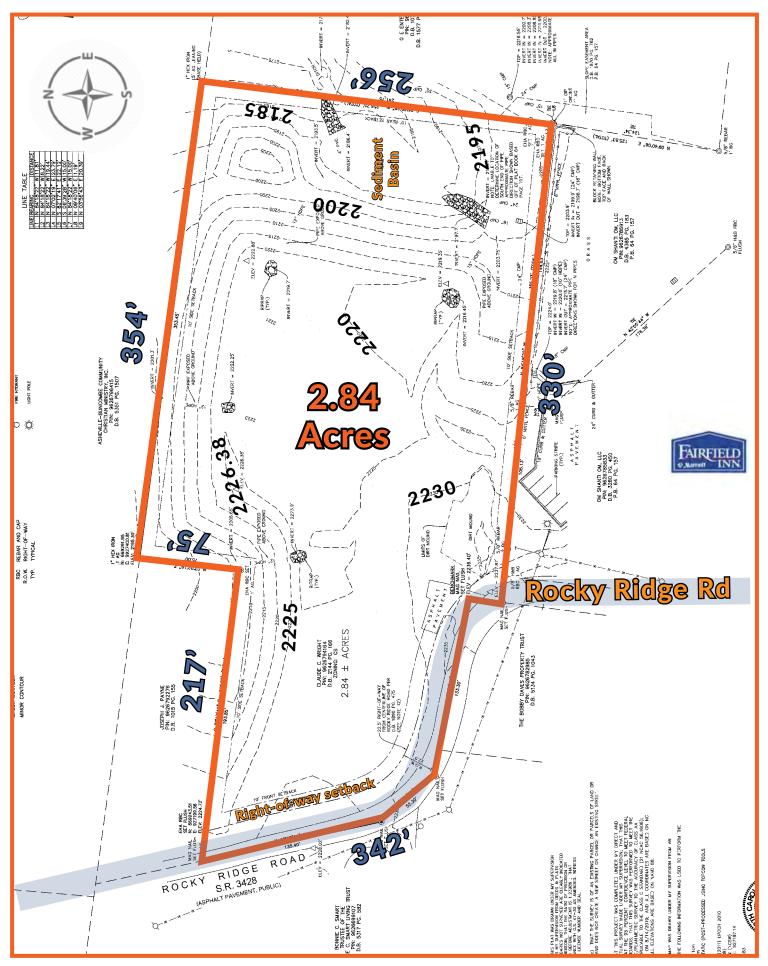

## **HOTEL SITE**

**ASHEVILLE, NC** 

2.84 Acres \$1,100,000 \$387,323.94/Ac.

- •NEIGHBORS INCLUDE:
  HOLIDAY INN
  EXPRESS, HAMPTON
  INN, FAIRFIELD INN
  AND SUITES, HILTON
  GARDEN INN,
  ASHEVILLE OUTLETS
  AND MANY FOOD
  VENUES
- •LAND PREPPED
- •COMMERCIAL SERVICES ZONING
- •AT NEW INTERSTATE EXIT (I-26, Exit 33), 80,500 Vehicles Per Day
- •9.4 MILES FROM
  ASHEVILLE REGIONAL
  AIRPORT
- •6.4 MILES FROM DOWNTOWN ASHEVILLE

# Pad-Ready 2.84 Acre Site at I-26, Exit 33 (Avl Outlets) County Zoning Allows Variety, Including Hotel

33 Rocky Ridge Road, Asheville, NC 28806

market >>>intel

(Source: Buncombe County Tourism Development Authority - Fiscal Year 2019 (June 2018 - July 2019))

\*Map illustrations, floorplans, and measurements are approximated.