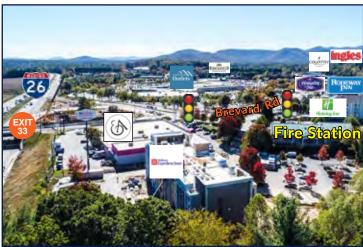

Upper photo: Site; Lower photos: View of Freeway access, and Brevard Road Corridor

MLS: 3557948 Catylist: 23811505 Loopnet: 17400213

Site is pad-ready - view from the  ${\sf East}$ 

Many of the businesses in proximity to the site