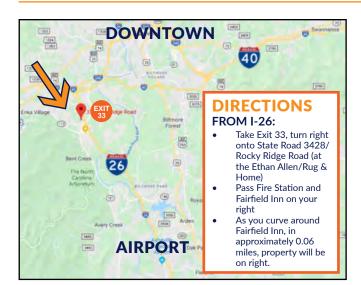

## **HOTEL SITE**

**ASHEVILLE, NC** 

2.84 Acres \$1,100,000 \$387,323.94/Ac.

- •NEIGHBORS INCLUDE:
  HOLIDAY INN
  EXPRESS, HAMPTON
  INN, FAIRFIELD INN
  AND SUITES, HILTON
  GARDEN INN,
  ASHEVILLE OUTLETS
  AND MANY FOOD
  VENUES
- •LAND PREPPED
- •COMMERCIAL SERVICES ZONING
- •AT NEW INTERSTATE EXIT (I-26, Exit 33), 80,500 Vehicles Per Day
- •9.4 MILES FROM
  ASHEVILLE REGIONAL
  AIRPORT
- •6.4 MILES FROM DOWNTOWN ASHEVILLE

# Pad-Ready 2.84 Acre Site at I-26, Exit 33 (Avl Outlets) County Zoning Allows Variety, Including Hotel

33 Rocky Ridge Road, Asheville, NC 28806

market >>>intel

(Source: Buncombe County Tourism Development Authority - Fiscal Year 2019 (June 2018 - July 2019))