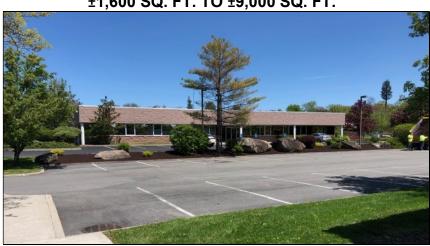

#### **OFFICE SPACE FOR LEASE**

±1,600 SQ. FT. TO ±9,000 SQ. FT.

## **NEW WINDSOR BUSINESS PARK** 100 COMMERCE DRIVE / ROUTE 300, TOWN OF NEW WINDSOR, NY

LOCATION: 100 Commerce Drive/ NY Route 300 in the Town of New Windsor, Orange

County, NY

Approximately three miles to NY State Thruway / Interstate 87, exit 17 **DRIVING TIMES:** 

Approximately three miles to Interstate 84, exit 7

Approximately three miles to Stewart International Airport

**DESCRIPTION:** ±18,454 sq. ft. single-story masonry and glass multi-tenanted building in a

beautifully landscaped, Class A office park.