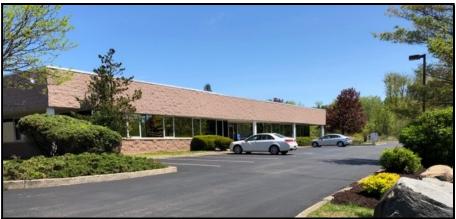

#### **OFFICE SPACE FOR LEASE**

±1,600 SQ. FT. TO ±9,000 SQ. FT.

## **NEW WINDSOR BUSINESS PARK** 100 COMMERCE DRIVE / ROUTE 300, TOWN OF NEW WINDSOR, NY

LOCATION: 100 Commerce Drive/ NY Route 300 in the Town of New Windsor, Orange

County, NY

Approximately three miles to NY State Thruway / Interstate 87, exit 17 **DRIVING TIMES:** 

Approximately three miles to Interstate 84, exit 7

Approximately three miles to Stewart International Airport

**DESCRIPTION:** ±18,454 sq. ft. single-story masonry and glass multi-tenanted building in a

beautifully landscaped, Class A office park.