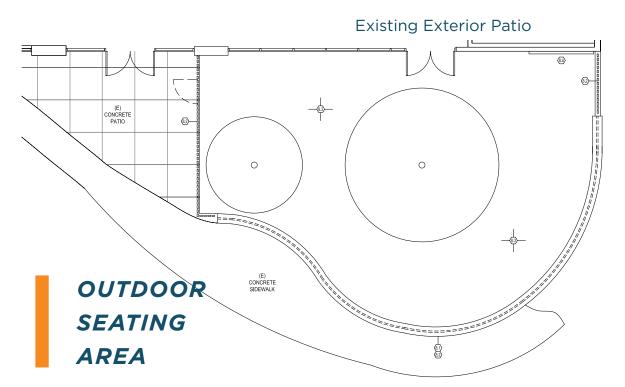

New Roof, Paint, Parking lot, Landscaping, Interior Whitebox, and Exterior Enhancements

Outdoor Amenity Area

Parking:3.00/1,000 SF

Building is Fully Fire Sprinklered

Tenant Improvement Funds Available for Manufacturing, Life Science or Creative Office

# CONCEPTUAL AMENITIES