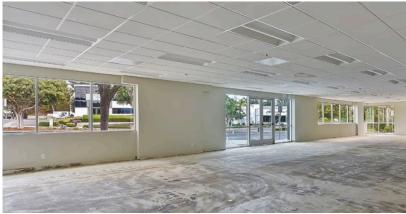

New Roof, Paint, Parking lot, Landscaping, Interior Whitebox, and Exterior Enhancements

Outdoor Amenity Area

Parking:3.00/1,000 SF

Building is Fully Fire Sprinklered

Tenant Improvement Funds Available for Manufacturing, Life Science or Creative Office