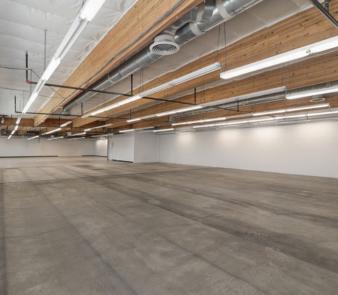

#### **FEATURES**

62,392 SF For Lease

4 Dock High Loading Doors

1 Grade Level Loading Door (Additional Doors Possible)

Approximately 24' Clear Height

Heavy Power: Capacity for 3,000 Amps at 480 Volts

Natural Gas Service

New Roof, Paint, Parking lot, Landscaping, Interior Whitebox, and Exterior Enhancements

Outdoor Amenity Area

Parking:3.00/1,000 SF

Building is Fully Fire Sprinklered

Tenant Improvement Funds Available for Manufacturing, Life Science or Creative Office