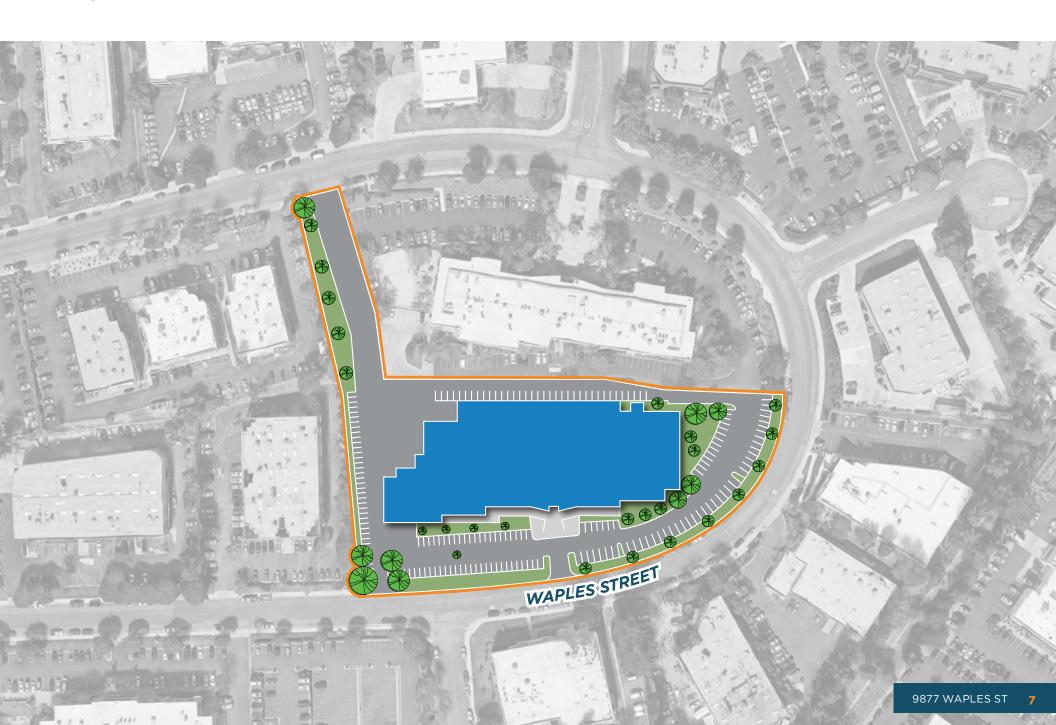

&D / MANUFACTURING
/ CORP HQ / LIFE SCIENCE
BUILDING FOR LEASE







NEWLY RENOVATED SINGLE-TENANT
BUILDING WITH A HIGH IMAGE
CORPORATE HQ DESIGN IN THE
CENTRAL SAN DIEGO SUBMARKET
OF SORRENTO MESA



#### **FEATURES**



62,392 SF For Lease



4 Dock High Loading Doors



1 Grade Level Loading Door (Additional Doors Possible)



Approximately 24' Clear Height



Heavy Power: Capacity for 3,000 Amps at 480 Volts



Natural Gas Service



New Roof, Paint, Parking lot, Landscaping, Interior Whitebox, and Exterior Enhancements



Outdoor Amenity Area



Parking:3.00/1,000 SF



Building is Fully Fire Sprinklered



Tenant Improvement Funds Available for Manufacturing, Life Science or Creative Office







# CONCEPTUAL AMENITIES













#### **AS-BUILT FLOOR PLAN**



## **SITE PLAN**



### **CORPORATE NEIGHBORS**







© 2020 CBRE, Inc. All rights reserved. This information has been obtained from sources believed reliable, but has not been verified for accuracy or completeness. You should conduct a careful, independent investigation of the property and verify all information. Any reliance on this information is solely at your own risk. CBRE and the CBRE logo are service marks of CBRE, Inc. All other marks displayed on this document are the property of their respective owners, and the use of such logos does not imply any affiliation with or endorsement of CBRE. Photos herein are the property of their respective owners. Use of these images without the express written consent of the owner is prohibited.