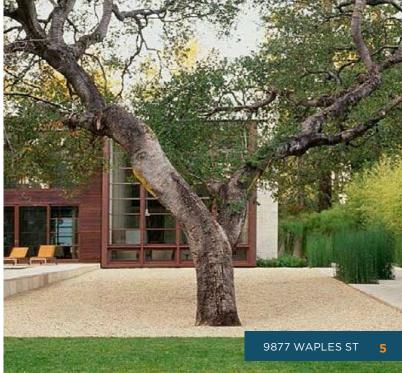

HQ / Life Science Building











FREESTANDING R&D / MANUFACTURING
/ CORP HQ / LIFE SCIENCE
BUILDING FOR LEASE







NEWLY RENOVATED SINGLE-TENANT
BUILDING WITH A HIGH IMAGE
CORPORATE HQ DESIGN IN THE
CENTRAL SAN DIEGO SUBMARKET
OF SORRENTO MESA



#### **FEATURES**



62,392 SF For Lease



4 Dock High Loading Doors



1 Grade Level Loading Door (Additional Doors Possible)



Approximately 24' Clear Height



Heavy Power: Capacity for 3,000 Amps at 480 Volts



Natural Gas Service



New Roof, Paint, Parking lot, Landscaping, Interior Whitebox, and Exterior Enhancements



Outdoor Amenity Area



Parking:3.00/1,000 SF



Building is Fully Fire Sprinklered



Tenant Improvement Funds Available for Manufacturing, Life Science or Creative Office







# CONCEPTUAL AMENITIES













#### **AS-BUILT FLOOR PLAN**



## **SITE PLAN**



### **CORPORATE NEIGHBORS**







© 2020 CBRE, Inc. All rights reserved. This information has been obtained from sources believed reliable, but has not been verified for accuracy or completeness. You should conduct a careful, independent investigation of the property and verify all information. Any reliance on this information is solely at your own risk. CBRE and the CBRE logo are service marks of CBRE, Inc. All other marks displayed on this document are the property of their respective owners, and the use of such logos does not imply any affiliation with or endorsement of CBRE. Photos herein are the property of their respective owners. Use of these images without the express written consent of the owner is prohibited.