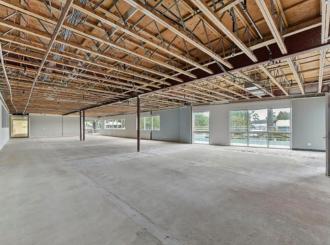

62,392 SF Industrial / R+D / Corp HQ / Life Science Building











FREESTANDING R&D / MANUFACTURING
/ CORP HQ / LIFE SCIENCE
BUILDING FOR LEASE







NEWLY RENOVATED SINGLE-TENANT
BUILDING WITH A HIGH IMAGE
CORPORATE HQ DESIGN IN THE
CENTRAL SAN DIEGO SUBMARKET
OF SORRENTO MESA



#### **FEATURES**



62,392 SF For Lease



4 Dock High Loading Doors



1 Grade Level Loading Door (Additional Doors Possible)



Approximately 24' Clear Height



Heavy Power: Capacity for 3,000 Amps at 480 Volts



Natural Gas Service



New Roof, Paint, Parking lot, Landscaping, Interior Whitebox, and Exterior Enhancements



Outdoor Amenity Area



Parking:3.00/1,000 SF



Building is Fully Fire Sprinklered



Tenant Improvement Funds Available for Manufacturing, Life Science or Creative Office







# CONCEPTUAL AMENITIES













#### **AS-BUILT FLOOR PLAN**