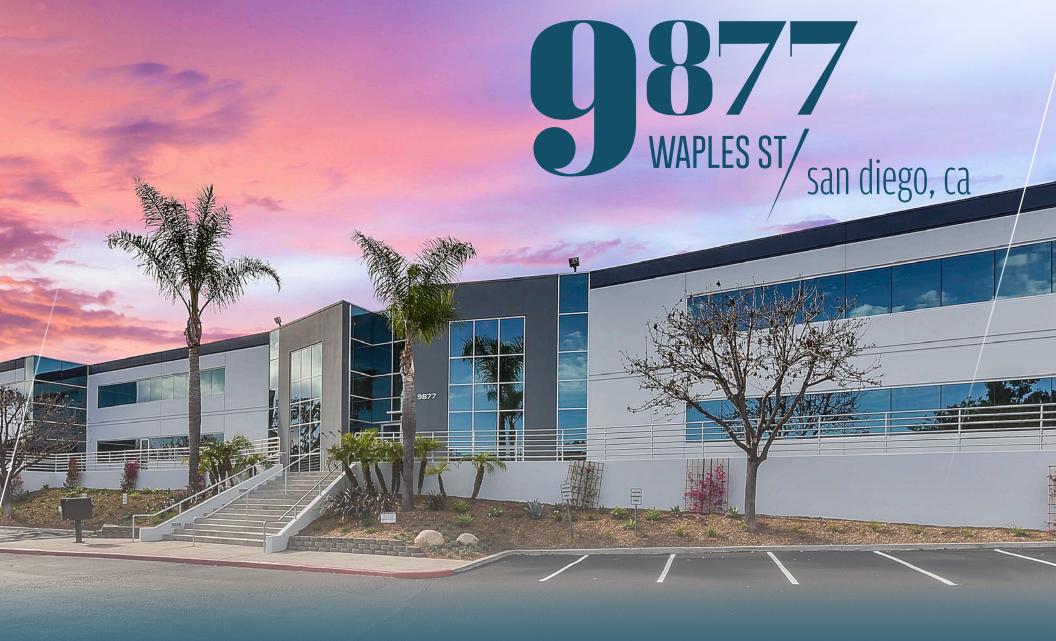

62,392 SF Industrial / R+D / Corp HQ / Life Science Building

FREESTANDING R&D / MANUFACTURING
/ CORP HQ / LIFE SCIENCE
BUILDING FOR LEASE

NEWLY RENOVATED SINGLE-TENANT
BUILDING WITH A HIGH IMAGE
CORPORATE HQ DESIGN IN THE
CENTRAL SAN DIEGO SUBMARKET
OF SORRENTO MESA