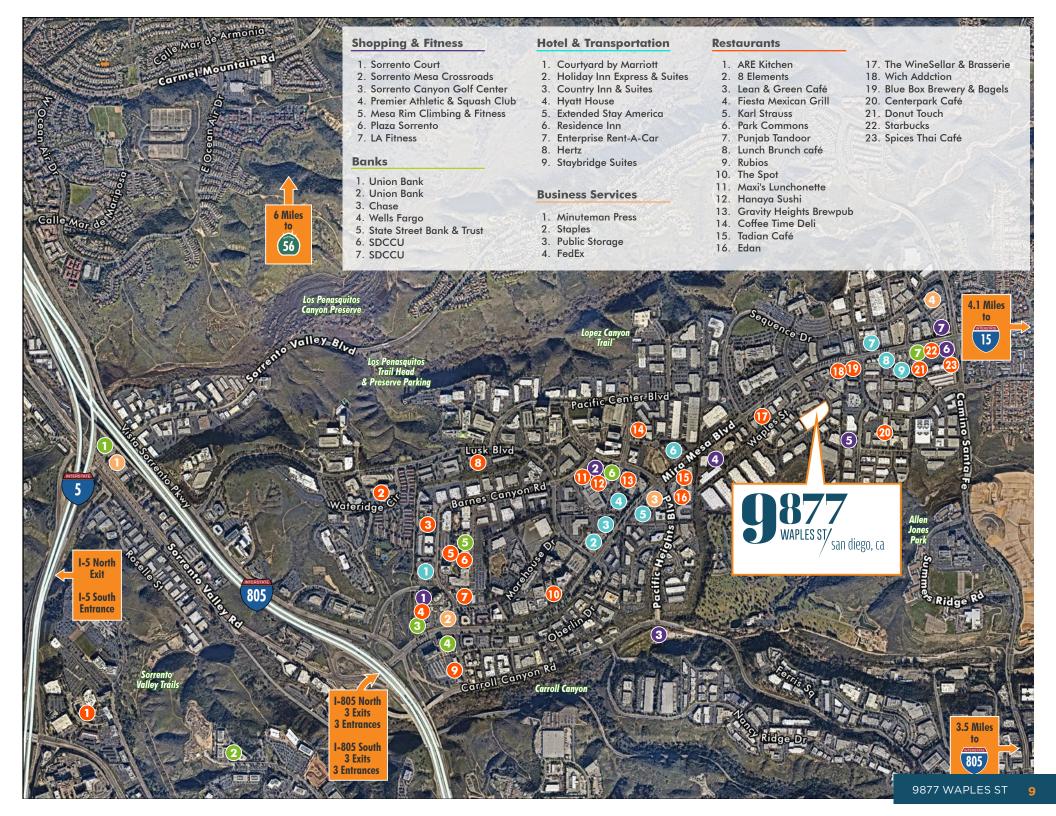

FE SCIENCE
BUILDING FOR LEASE







NEWLY RENOVATED SINGLE-TENANT
BUILDING WITH A HIGH IMAGE
CORPORATE HQ DESIGN IN THE
CENTRAL SAN DIEGO SUBMARKET
OF SORRENTO MESA



#### **FEATURES**



62,392 SF For Lease



4 Dock High Loading Doors



1 Grade Level Loading Door (Additional Doors Possible)



Approximately 24' Clear Height



Heavy Power: Capacity for 3,000 Amps at 480 Volts



Natural Gas Service



New Roof, Paint, Parking lot, Landscaping, Interior Whitebox, and Exterior Enhancements



Outdoor Amenity Area



Parking:3.00/1,000 SF



Building is Fully Fire Sprinklered



Tenant Improvement Funds Available for Manufacturing, Life Science or Creative Office







# CONCEPTUAL AMENITIES













#### **AS-BUILT FLOOR PLAN**



## **SITE PLAN**



### **CORPORATE NEIGHBORS**







© 2020 CBRE, Inc. All rights reserved. This information has been obtained from sources believed reliable, but has not been verified for accuracy or completeness. You should conduct a careful, independent investigation of the property and verify all information. Any reliance on this information is solely at your own risk. CBRE and the CBRE logo are service marks of CBRE, Inc. All other marks displayed on this document are the property of their respective owners, and the use of such logos does not imply any affiliation with or endorsement of CBRE. Photos herein are the property of their respective owners. Use of these images without the express written consent of the owner is prohibited.