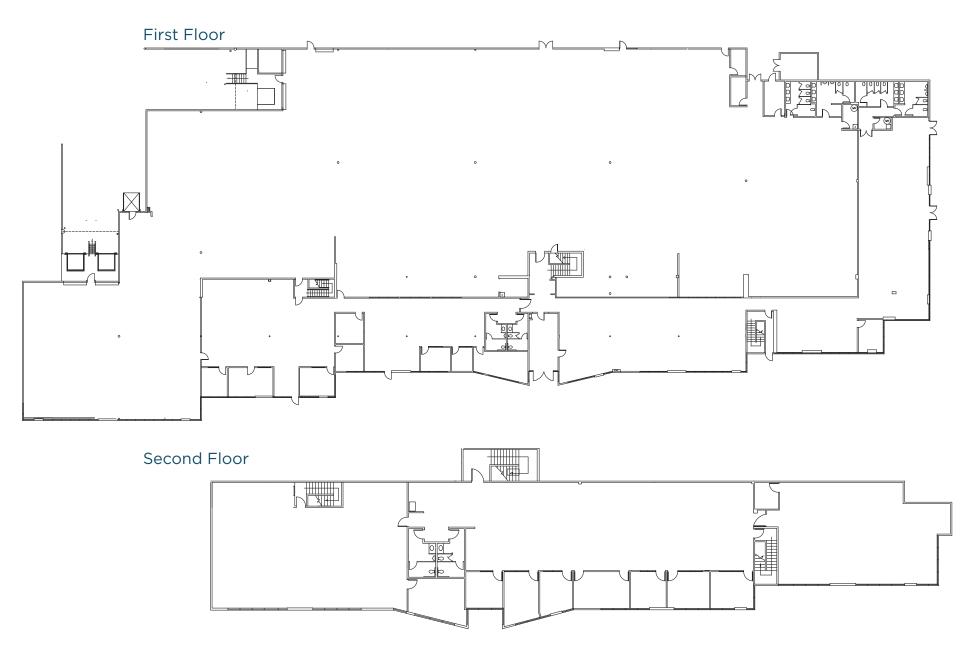

FREESTANDING R&D / MANUFACTURING
/ CORP HQ / LIFE SCIENCE
BUILDING FOR LEASE







NEWLY RENOVATED SINGLE-TENANT
BUILDING WITH A HIGH IMAGE
CORPORATE HQ DESIGN IN THE
CENTRAL SAN DIEGO SUBMARKET
OF SORRENTO MESA



#### **FEATURES**



62,392 SF For Lease



4 Dock High Loading Doors



1 Grade Level Loading Door (Additional Doors Possible)



Approximately 24' Clear Height



Heavy Power: Capacity for 3,000 Amps at 480 Volts



Natural Gas Service



New Roof, Paint, Parking lot, Landscaping, Interior Whitebox, and Exterior Enhancements



Outdoor Amenity Area



Parking:3.00/1,000 SF



Building is Fully Fire Sprinklered



Tenant Improvement Funds Available for Manufacturing, Life Science or Creative Office







# CONCEPTUAL AMENITIES













#### **AS-BUILT FLOOR PLAN**



## **SITE PLAN**



### **CORPORATE NEIGHBORS**







© 2020 CBRE, Inc. All rights reserved. This information has been obtained from sources believed reliable, but has not been verified for accuracy or completeness. You should conduct a careful, independent investigation of the property and verify all information. Any reliance on this information is solely at your own risk. CBRE and the CBRE logo are service marks of CBRE, Inc. All other marks displayed on this document are the property of their respective owners, and the use of such logos does not imply any affiliation with or endorsement of CBRE. Photos herein are the property of their respective owners. Use of these images without the express written consent of the owner is prohibited.