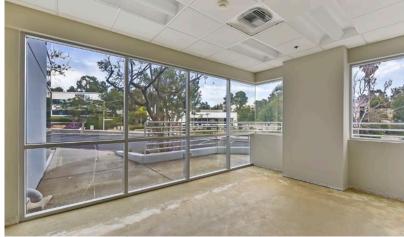

New Roof, Paint, Parking lot, Landscaping, Interior Whitebox, and Exterior Enhancements

Outdoor Amenity Area

Parking:3.00/1,000 SF

Building is Fully Fire Sprinklered

Tenant Improvement Funds Available for Manufacturing, Life Science or Creative Office