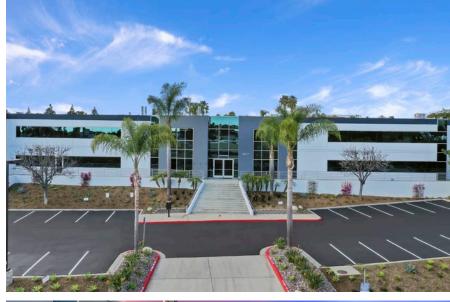

62,392 SF Industrial / R+D / Corp HQ / Life Science Building

FREESTANDING R&D / MANUFACTURING
/ CORP HQ / LIFE SCIENCE
BUILDING FOR LEASE

NEWLY RENOVATED SINGLE-TENANT
BUILDING WITH A HIGH IMAGE
CORPORATE HQ DESIGN IN THE
CENTRAL SAN DIEGO SUBMARKET
OF SORRENTO MESA

New Roof, Paint, Parking lot, Landscaping, Interior Whitebox, and Exterior Enhancements

Outdoor Amenity Area

Parking:3.00/1,000 SF

Building is Fully Fire Sprinklered

Tenant Improvement Funds Available for Manufacturing, Life Science or Creative Office