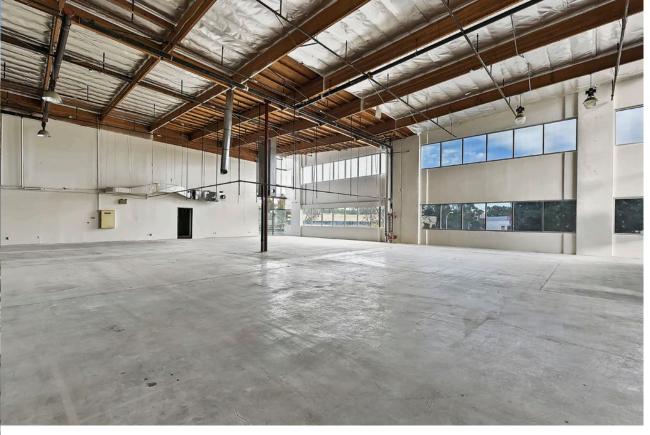

#### **FEATURES**

62,392 SF For Lease

4 Dock High Loading Doors

1 Grade Level Loading Door (Additional Doors Possible)

Approximately 24' Clear Height

Heavy Power: Capacity for 3,000 Amps at 480 Volts

Natural Gas Service

New Roof, Paint, Parking lot, Landscaping, Interior Whitebox, and Exterior Enhancements

Outdoor Amenity Area

Parking:3.00/1,000 SF

Building is Fully Fire Sprinklered

Tenant Improvement Funds Available for Manufacturing, Life Science or Creative Office