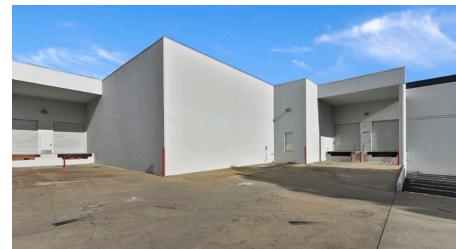

#### **FEATURES**

62,392 SF For Lease

4 Dock High Loading Doors

1 Grade Level Loading Door (Additional Doors Possible)

Approximately 24' Clear Height

Heavy Power: Capacity for 3,000 Amps at 480 Volts

Natural Gas Service