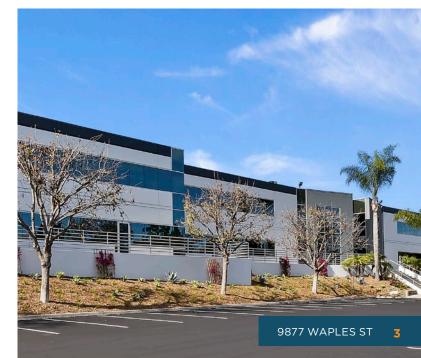

62,392 SF Industrial / R+D / Corp HQ / Life Science Building

FREESTANDING R&D / MANUFACTURING
/ CORP HQ / LIFE SCIENCE
BUILDING FOR LEASE

NEWLY RENOVATED SINGLE-TENANT
BUILDING WITH A HIGH IMAGE
CORPORATE HQ DESIGN IN THE
CENTRAL SAN DIEGO SUBMARKET
OF SORRENTO MESA

#### **FEATURES**

62,392 SF For Lease

4 Dock High Loading Doors

1 Grade Level Loading Door (Additional Doors Possible)

Approximately 24' Clear Height

Heavy Power: Capacity for 3,000 Amps at 480 Volts

Natural Gas Service