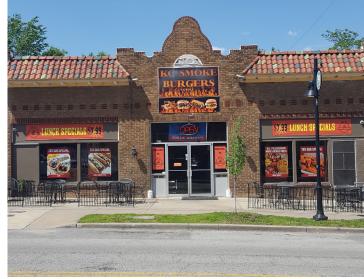

### **Property Highlights**

- Free-standing, all brick building with classic barrel roof
- · Off-street parking with adjacent 8 car parking lot
- · Established 39th Street District
- Daily traffic of 9,976 cars on 39th Street
- 3,600 SF commercial kitchen with walk-in cooler and freezer
- Lease Rate: \$12.00 PSF NNN / \$3,600 Per Month
- Sale Price: \$925,000
- · Long term tenant KC Smoke Burgers