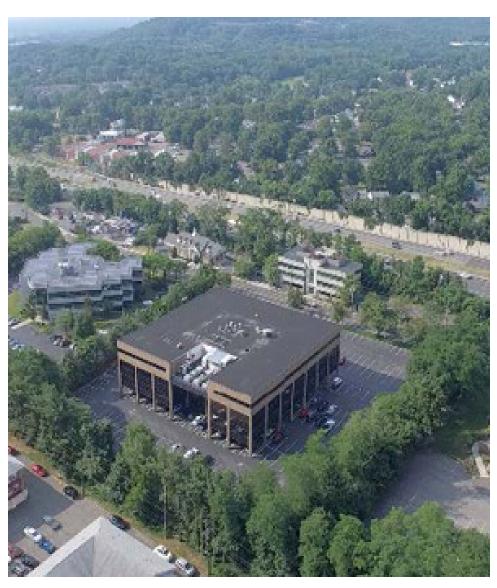

#### LOCATION DESCRIPTION

Close to Short Hills Mall and Short Hills Hilton NJ Transit Rail Direct to New York City Summit and Millburn Train Stations Closeby

### **PROPERTY FEATURES**

- Building Size: ±83,430 SF on 3.57 AC
- Stories: Four (4) Stories
- Elevators: Two (1st Through 4th Floors)
- Parking Ratio: 4:1,000