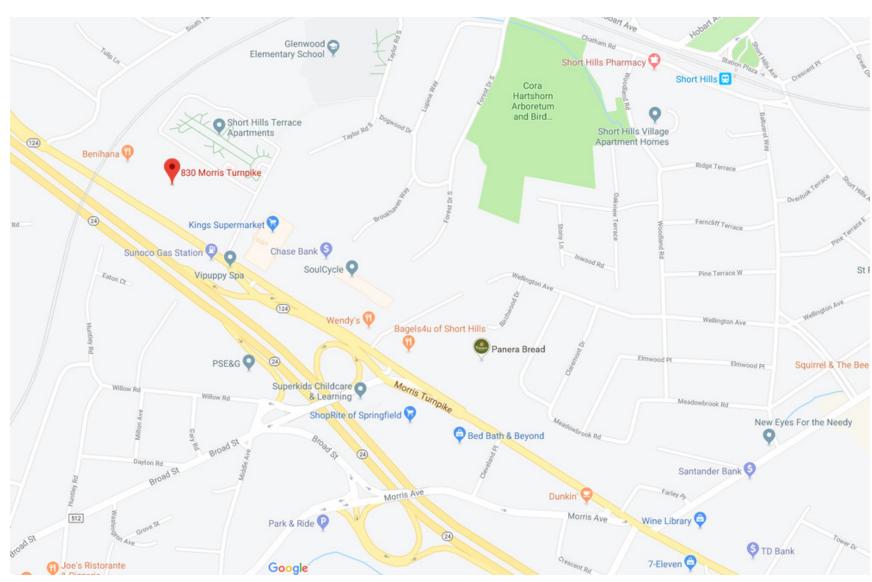

#### LOCATION DESCRIPTION

Close to Short Hills Mall and Short Hills Hilton NJ Transit Rail Direct to New York City Summit and Millburn Train Stations Closeby

### **OFF-SITE AMENITIES INCLUDE**

• Fitness Center, Child Day Care, Restaurants, Banks

For More Information, Contact the Exclusive Brokers

JASON M. CRIMMINS, CCIM, SIOR

imcrimmins@blauberg.com 973.379.6644 x122