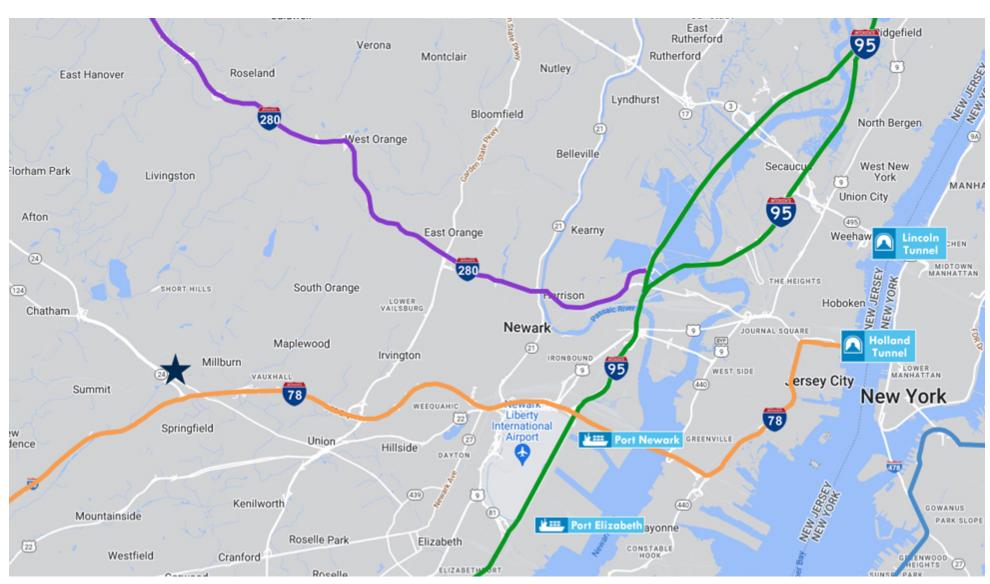

#### LOCATION DESCRIPTION

Close to Short Hills Mall and Short Hills Hilton NJ Transit Rail Direct to New York City Summit and Millburn Train Stations Closeby