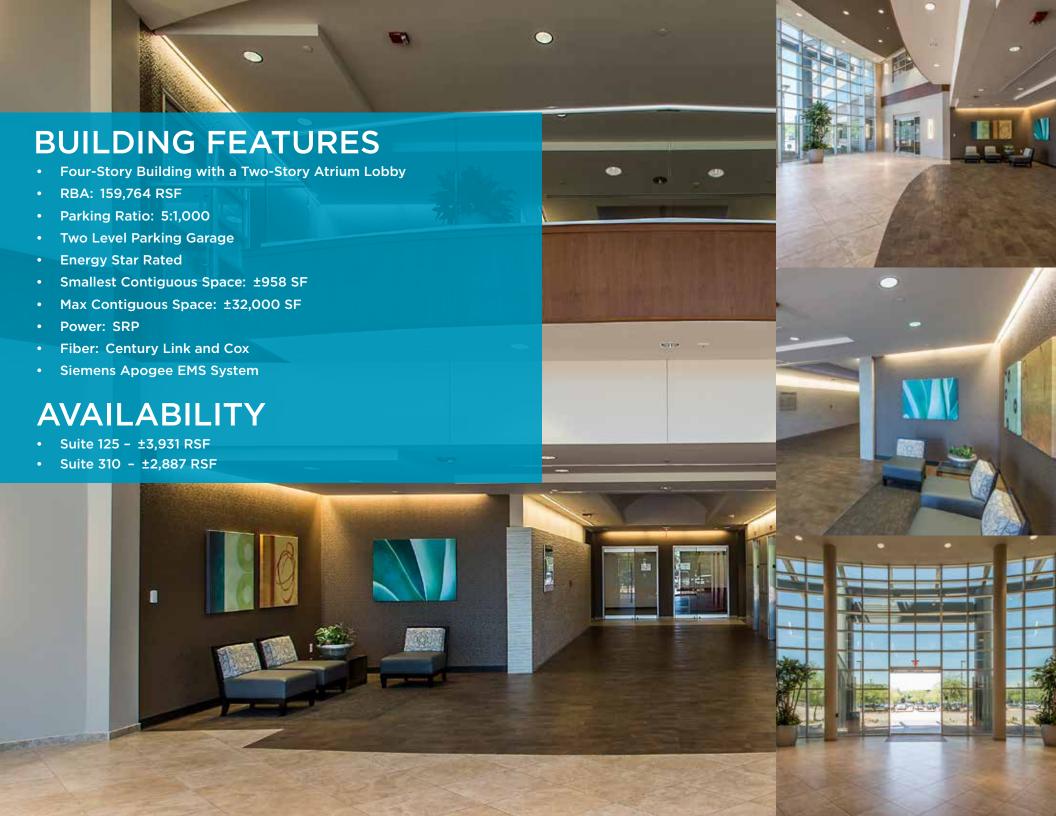

## PAPAGO Spectrum

Built in 2000, Papago Spectrum offers 159,764 rentable square feet Class A office space in Tempe. Located at the corner of Priest and Washington, the property is only minutes from the Loop 202 freeway, Mill Avenue, and Sky Harbor Intl. Airport. Additionally, Papago Spectrum is directly across the street from a Phoenix Metro light rail stop creating a convenient transportation alternative to the freeway.