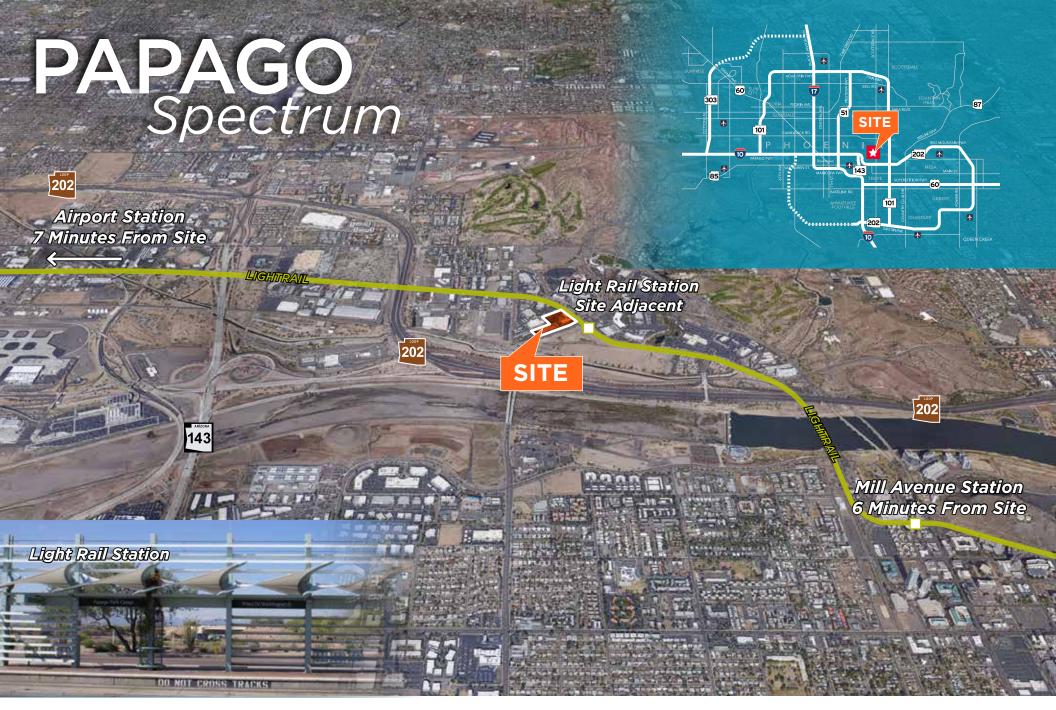

## PAPAGO Spectrum

Built in 2000, Papago Spectrum offers 159,764 rentable square feet Class A office space in Tempe. Located at the corner of Priest and Washington, the property is only minutes from the Loop 202 freeway, Mill Avenue, and Sky Harbor Intl. Airport. Additionally, Papago Spectrum is directly across the street from a Phoenix Metro light rail stop creating a convenient transportation alternative to the freeway.