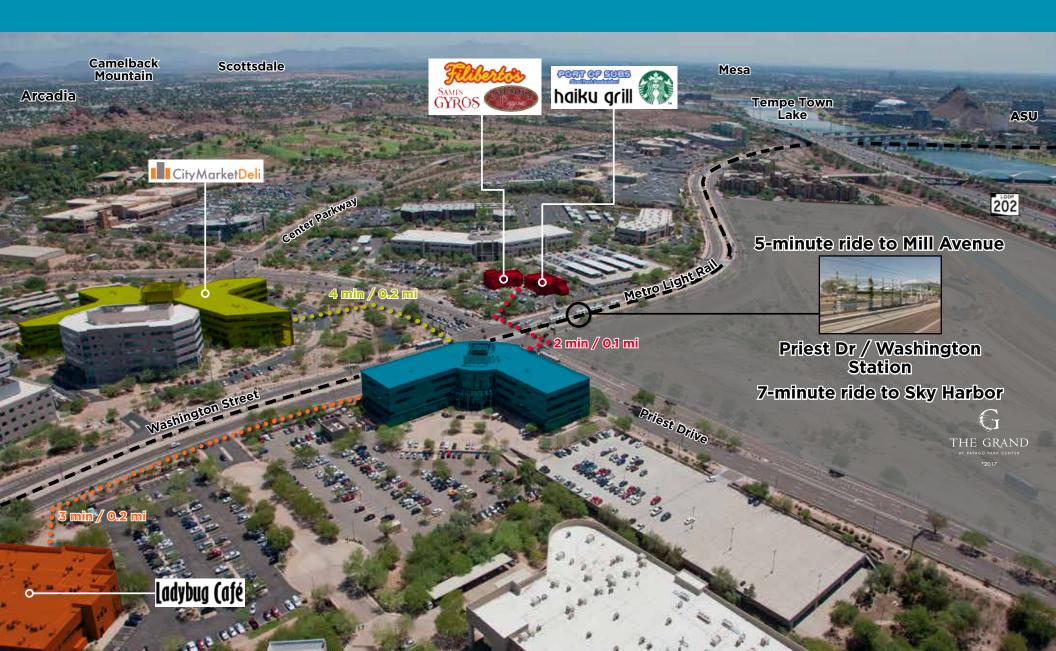

## PAPAGO Spectrum

Built in 2000, Papago Spectrum offers 159,764 rentable square feet Class A office space in Tempe. Located at the corner of Priest and Washington, the property is only minutes from the Loop 202 freeway, Mill Avenue, and Sky Harbor Intl. Airport. Additionally, Papago Spectrum is directly across the street from a Phoenix Metro light rail stop creating a convenient transportation alternative to the freeway.