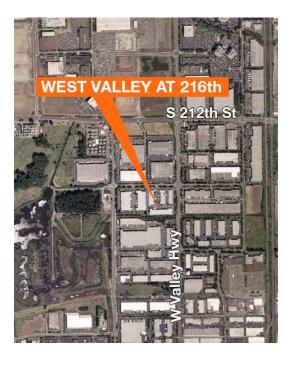

## For Lease

# West Valley at 216

6529 South 216th Street Kent, WA



29,823 SF total

4,730 SF office

Great image space in nice professional industrial park

20' clear height

8 dock-high doors2 grade-level doors

Sprinklered

\$0.45 shell / \$0.75 office

### Location



#### Contact

Matt Wood, SIOR 206.248.7306 mwood@kiddermathews.com

Mike Newton 206.248.7311 mnewton@kiddermathews.com



### West Valley at 216



### Contact

Matt Wood, SIOR 206.248.7306 mwood@kiddermathews.com Mike Newton 206.248.7311 mnewton@kiddermathews.com



### West Valley at 216



#### Contact

Matt Wood, SIOR 206.248.7306 mwood@kiddermathews.com Mike Newton 206.248.7311 mnewton@kiddermathews.com