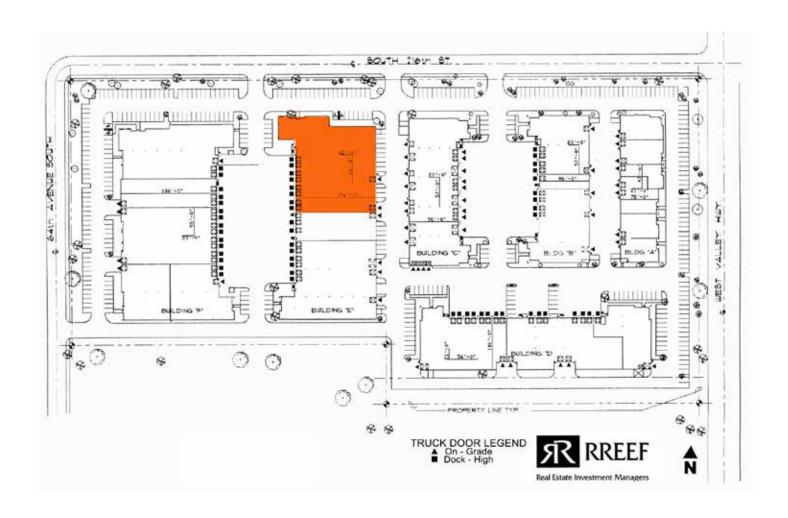

## For Lease

# West Valley at 216

6529 South 216th Street Kent, WA



29,823 SF total

4,730 SF office

Great image space in nice professional industrial park

20' clear height

8 dock-high doors2 grade-level doors

Sprinklered

\$0.45 shell / \$0.75 office

### Location



#### Contact

Matt Wood, SIOR 206.248.7306 mwood@kiddermathews.com

Mike Newton 206.248.7311 mnewton@kiddermathews.com



### West Valley at 216



### Contact

Matt Wood, SIOR 206.248.7306 mwood@kiddermathews.com Mike Newton 206.248.7311 mnewton@kiddermathews.com



### West Valley at 216



#### Contact

Matt Wood, SIOR 206.248.7306 mwood@kiddermathews.com Mike Newton 206.248.7311 mnewton@kiddermathews.com