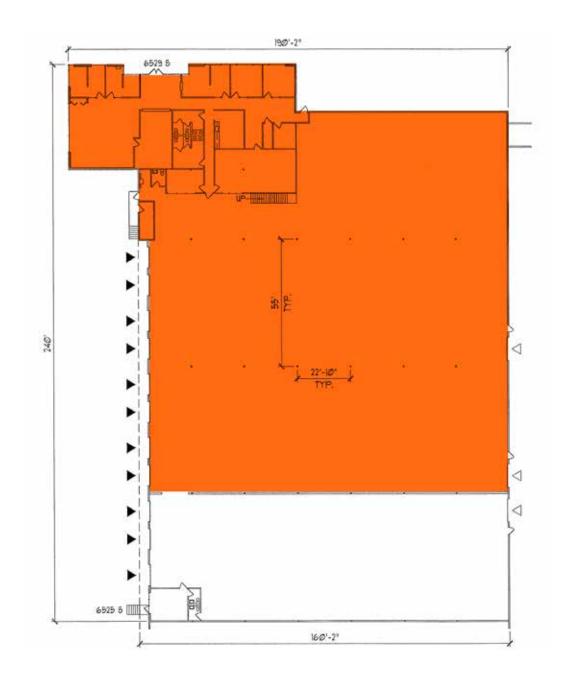

## For Lease

# West Valley at 216

6529 South 216th Street Kent, WA



29,823 SF total

4,730 SF office

Great image space in nice professional industrial park

20' clear height

8 dock-high doors2 grade-level doors

Sprinklered

\$0.45 shell / \$0.75 office

### Location



#### Contact

Matt Wood, SIOR 206.248.7306 mwood@kiddermathews.com

Mike Newton 206.248.7311 mnewton@kiddermathews.com



### West Valley at 216



### Contact

Matt Wood, SIOR 206.248.7306 mwood@kiddermathews.com Mike Newton 206.248.7311 mnewton@kiddermathews.com



### West Valley at 216



#### Contact

Matt Wood, SIOR 206.248.7306 mwood@kiddermathews.com Mike Newton 206.248.7311 mnewton@kiddermathews.com