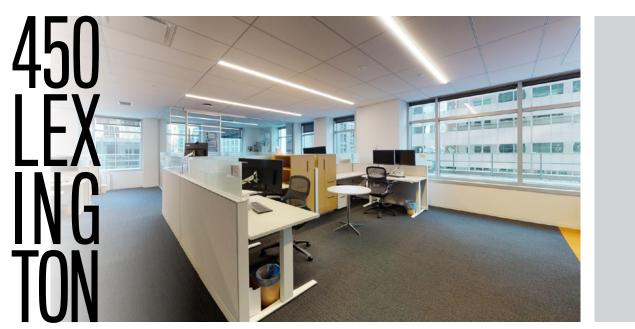

## SPACES FEATURES

- High-end full floor opportunity in move-in condition
- 86 workstations, 32 private offices, 8 conference rooms/ huddle rooms and large cafeteria style pantry

Park Avenue

45th Street