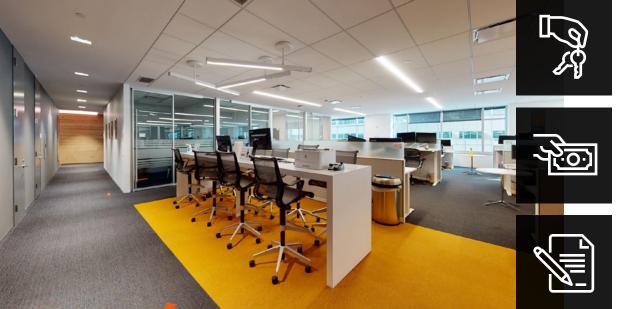

## SPACES FEATURES

- High-end full floor opportunity in move-in condition
- 86 workstations, 32 private offices, 8 conference rooms/ huddle rooms and large cafeteria style pantry

Park Avenue

45th Street