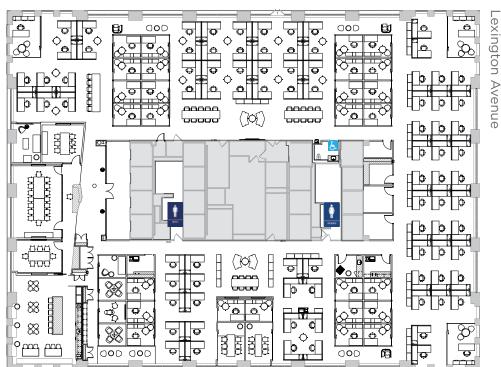

## **ENTIRE 12TH** FLOOR: 28,567 RSF

## SPACES FEATURES

- High-end full floor opportunity in move-in condition
- 86 workstations, 32 private offices, 8 conference rooms/ huddle rooms and large cafeteria style pantry

Park Avenue

45th Street