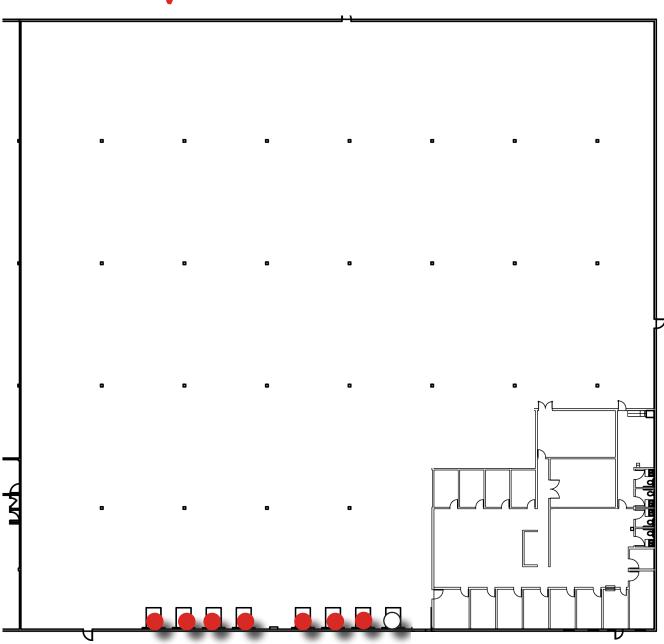

## Building specifications

| Available       | ±52,748 SF                          |
|-----------------|-------------------------------------|
| Office          | ±6,000 SF                           |
| Loading         | <ul><li>7 DH</li><li>1 DI</li></ul> |
| Clear Height    | 24'                                 |
| Column Spacing  | 36' x 40'                           |
| Zoning          | I-1                                 |
| Fire Protection | ESFR                                |
| Rate            | \$4.75/SF NNN                       |
| Est. TICAM      | \$1.10/SF                           |