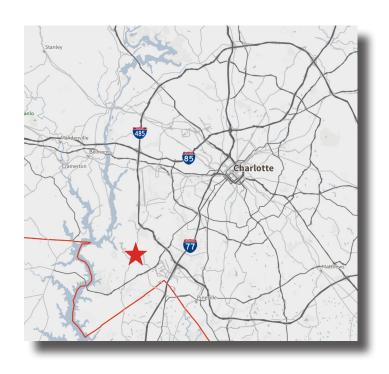

## Warehouse and distribution space

- Distance to I-77: ±3 mile

- Distance to I-485: ±4 miles

- Distance to I-85: ±8 miles

- Distance to Charlotte Douglas Int'l Airport: ±8 miles