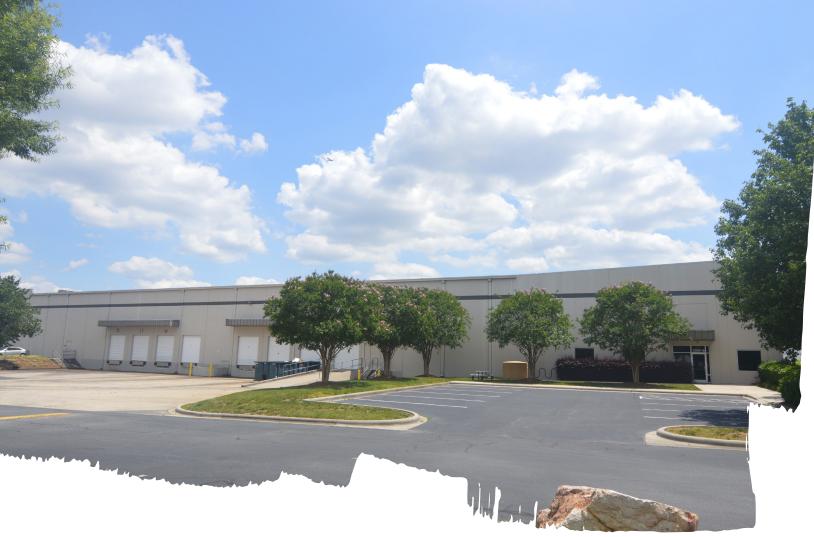

## For Lease

3520 Westinghouse Blvd. Charlotte, NC

## **Transwest Business Park**

 $\pm$  52,748 s.f.

## Warehouse and distribution space

- Distance to I-77: ±3 mile

- Distance to I-485: ±4 miles

- Distance to I-85: ±8 miles

- Distance to Charlotte Douglas Int'l Airport: ±8 miles