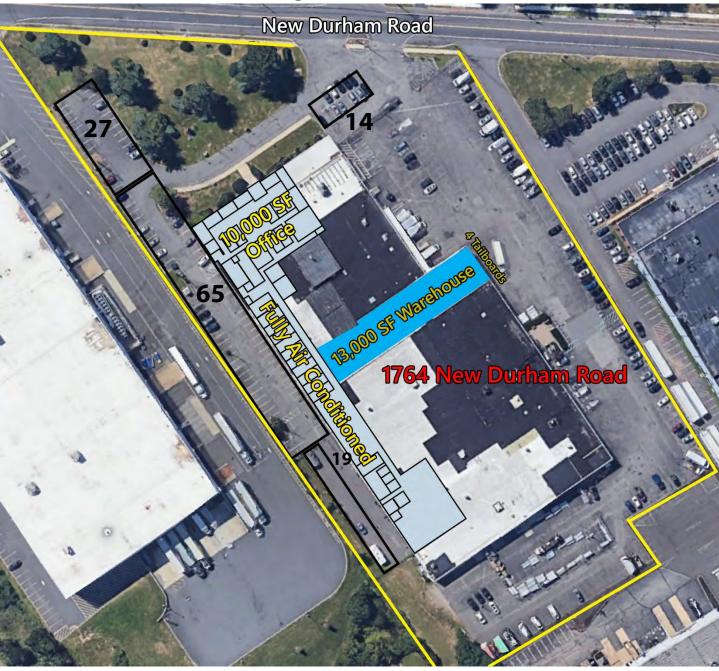

# 43,000 SF Available For Lease 1764 New Durham Road, South Plainfield, NJ

#### Property Highlights

- 10,000 SF Office Space
- 12' 18' Ceilings
- 4 Interior Tailboards, Drive-In to Suit
- 100 Car Parking / Fenced Lot
- Wet Sprinkler
- 30,000 SF Air-Conditioned

- Partially Set Up As School
- Divisible to 10,000 SF Office Unit
- Divisible to 20,000-30,000 SF Warehouse Unit
- Close to Route 287/440, NJ Turnpike & Garden State Parkway
- Available Immediately
- LEASE RATE \$10.00 PSF Gross

### Aerial / Floor Plan / Parking