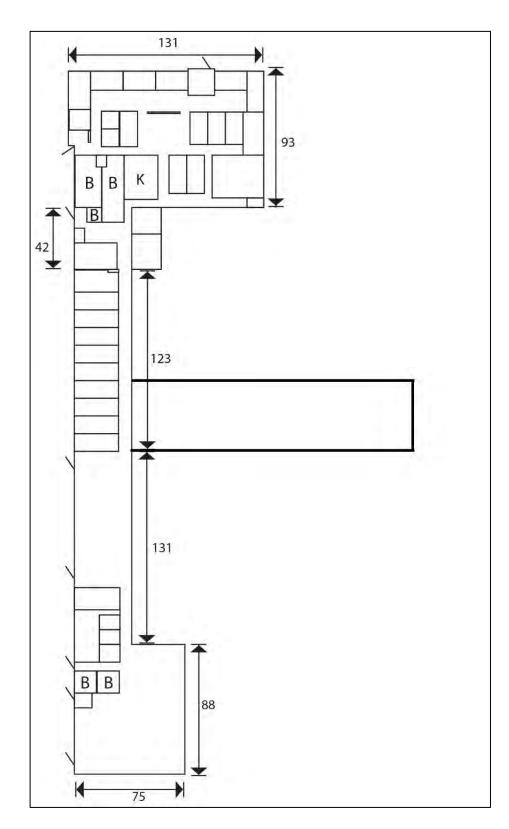

Conditioned

- Partially Set Up As School
- Divisible to 10,000 SF Office Unit
- Divisible to 20,000-30,000 SF Warehouse Unit
- Close to Route 287/440, NJ Turnpike & Garden State Parkway
- Available Immediately
- LEASE RATE \$10.00 PSF Gross



For Additional Information Contact Exclusive Broker:

Jeffrey Goldfinger, Vice President | 908.405.7447 | jgoldfinger@bussel.com Bussel Realty Corp. | Licensed Real Estate Broker

2 Ethel Road, Suite 202A, Edison, NJ 08817 | 732.287.3777 | Bussel.com

Information herein obtained from sources deemed reliable, but no guarantee of its accuracy is made by the Company. Subject to error, omission or withdrawal without notice.

## 43,000 SF Available For Lease 1764 New Durham Road, South Plainfield, NJ

### Aerial / Floor Plan / Parking



### Floor Plan