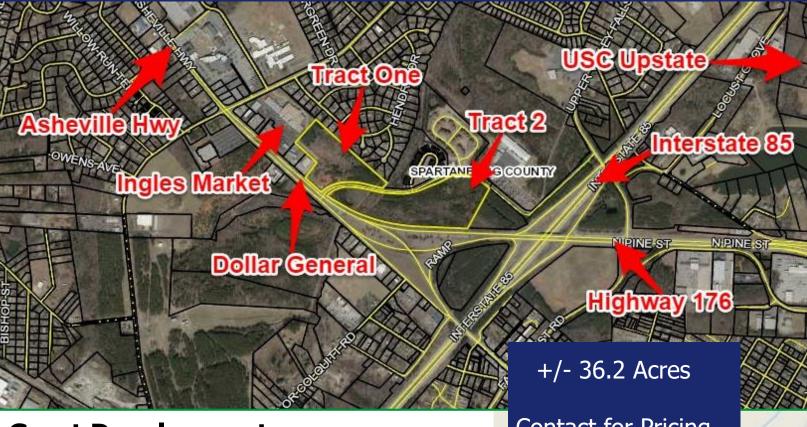

## **Great Development Opportunity!**

- Tract One: +/- 12.9 acres flat grade for retail development, just under 300 feet of road frontage, utilities onsite, and access to retention pond
- Tract Two: +/- 23.3 acres, development site with even topography, utilities onsite, retention pond
- Great Commuting location near Interstate 85 and The University of South Carolina Upstate
- Tax Map Number: 2-55-00-041.00, 2-55-00-