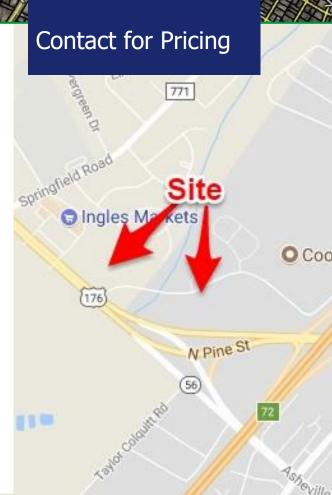

## **FOR SALE: Land for Development**

North Pine Street & Asheville Highway

## **Great Development Opportunity!**

- Tract One: +/- 12.9 acres flat grade for retail development, just under 300 feet of road frontage, utilities onsite, and access to retention pond
- Tract Two: +/- 23.3 acres, development site with even topography, utilities onsite, retention pond
- Great Commuting location near Interstate 85 and The University of South Carolina Upstate
- Tax Map Number: 2-55-00-041.00, 2-55-00-