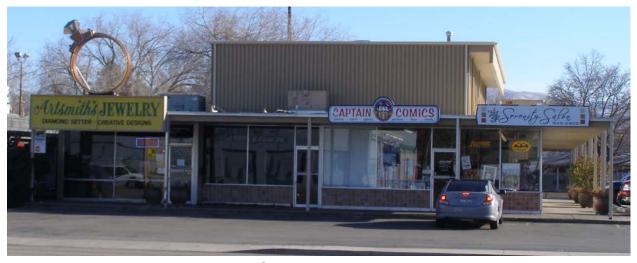

## FOR LEASE RETAIL OR OFFICE USE

Location: 722-724 S. Vista Ave., Boise, Idaho, 83705

Close to the Boise Train Depot

Space: ± 1,387 Sq. Ft. Rentable

Lease Rate: \$11/Sq. Ft. (\$1,271.00 per Month plus gas & electric)

Traffic Counts: South on Vista 20,240 cars per day

North on Vista 21,750 cars per day

Comments: Two baths (one is ADA compliant)

Great location, parking and easy access

Close to downtown & BSU Pylon / Window signage Floor plan on back