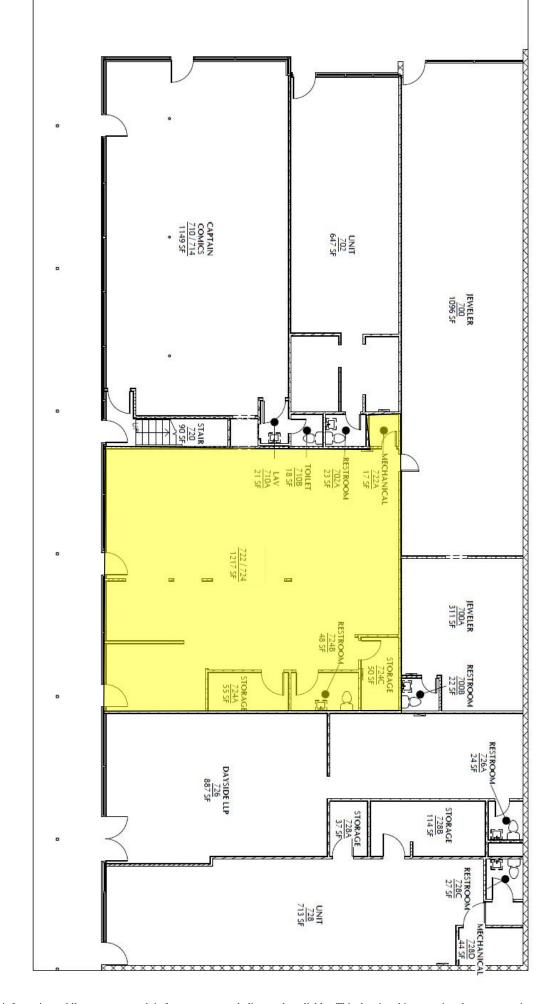

## FOR LEASE RETAIL OR OFFICE USE

Location: 722-724 S. Vista Ave., Boise, Idaho, 83705

Close to the Boise Train Depot

Space: ± 1,387 Sq. Ft. Rentable

Lease Rate: \$11/Sq. Ft. (\$1,271.00 per Month plus gas & electric)

Traffic Counts: South on Vista 20,240 cars per day

North on Vista 21,750 cars per day

Comments: Two baths (one is ADA compliant)

Great location, parking and easy access

Close to downtown & BSU Pylon / Window signage Floor plan on back