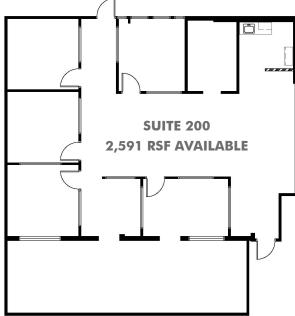

# Asking Rate: \$2.10 Full Serivce Gross

- + 4 Offices, Kitchen, Bullpen and support staff area
- Great Window Line bringing in natural light
- + 2 Skylights in the suite
- + Walking distance to many amenities
- Free unreserved parking as well as ample street parking
- Owner will improve suite based on Tenant's needs with adequate term