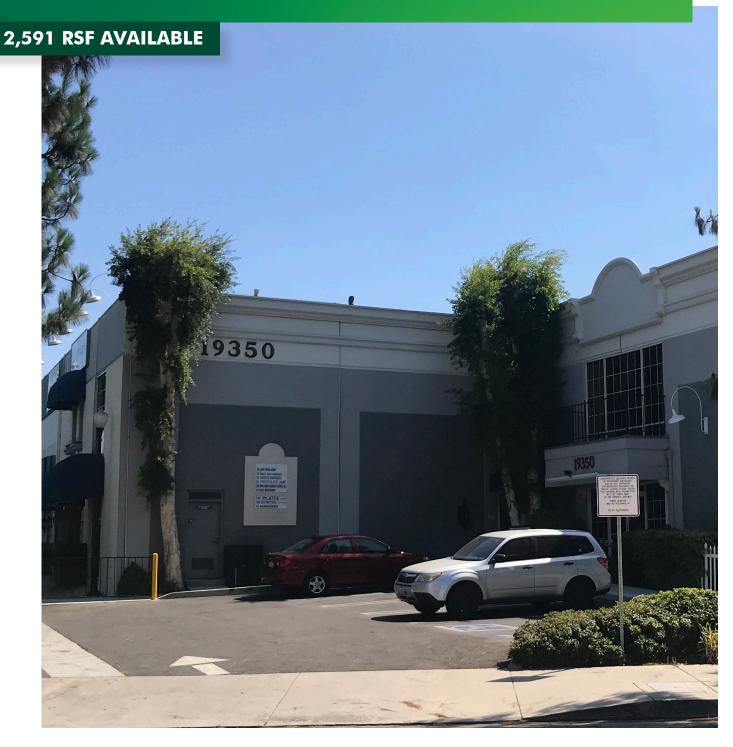

# 19350 BUSINESS CENTER DRIVE

SUITE 200 NORTHRIDGE, CA 91324

# Asking Rate: \$2.10 Full Serivce Gross

- + 4 Offices, Kitchen, Bullpen and support staff area
- Great Window Line bringing in natural light
- + 2 Skylights in the suite
- + Walking distance to many amenities
- Free unreserved parking as well as ample street parking
- Owner will improve suite based on Tenant's needs with adequate term