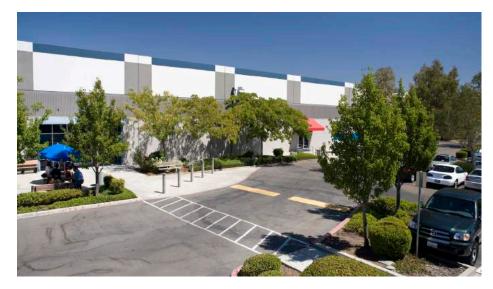

# **PROPERTY OVERVIEW**

The property is located in the heart of the Interstate 80 Corridor of Sacramento just off the freeway at the Watt Avenue exit. The location provides easy access to Interstate 80, Business 80, mass transit, Sacramento's Central Business District, and the residential neighborhoods located in East Sacramento County, as well as Roseville.

The subject is a single story office building, which originally served as a Price Club before being converted to an office building. The building was completely renovated in 1997 by a well-respected national developer, Panatonni Development Company. The renovation included a new exterior facade, all major interior finishes, replacement of the plumbing and electrical systems, a new roof and all new HVAC systems. The parking lot has been resealed and the roof was replaced in November 2017.