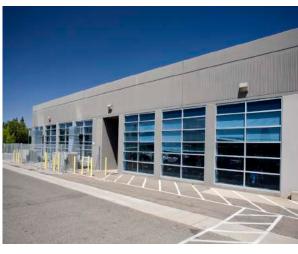

# **PROPERTY OVERVIEW**

The property is located in the heart of the Interstate 80 Corridor of Sacramento just off the freeway at the Watt Avenue exit. The location provides easy access to Interstate 80, Business 80, mass transit, Sacramento's Central Business District, and the residential neighborhoods located in East Sacramento County, as well as Roseville.

The subject is a single story office building, which originally served as a Price Club before being converted to an office building. The building was completely renovated in 1997 by a well-respected national developer, Panatonni Development Company. The renovation included a new exterior facade, all major interior finishes, replacement of the plumbing and electrical systems, a new roof and all new HVAC systems. The parking lot has been resealed and the roof was replaced in November 2017.