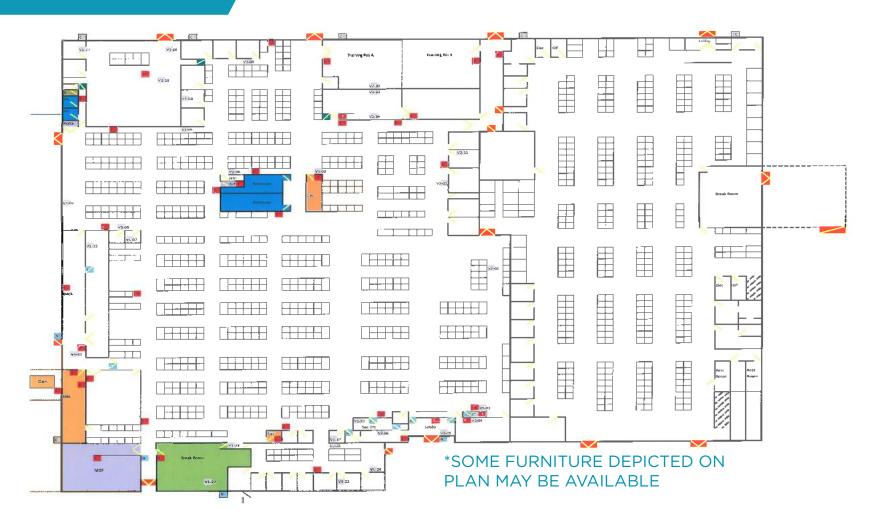

|
| Zoning             | SPA - Office use                                                                                                                                                                                          |
| Amenities          | <ul> <li>Excellent freeway access</li> <li>Close to restaurant facilities</li> <li>Great parking ratio</li> <li>Secured Parking</li> <li>Access to Furniture</li> <li>Perfect Call Center User</li> </ul> |



#### **BRUCE HOHENHAUS, SIOR**

Executive Director (916) 288.4804 bruce.hohenhaus@cushwake.com CA LIC #00677545 400 Captiol Mall, Suite 1800 Sacramento, CA 95814 +1 916 288 4800

cushmanwakefield.com



### FLOOR PLAN

#### SINGLE STORY OFFICE BUILDING FOR LEASE

## 4837 WATT AVENUE

NORTH SACRAMENTO / HWY 80 CORRIDOR



#### **BRUCE HOHENHAUS, SIOR**

Executive Director (916) 288.4804 bruce.hohenhaus@cushwake.com CA LIC #00677545 400 Captiol Mall, Suite 1800 Sacramento, CA 95814 +1 916 288 4800

cushmanwakefield.com



## PROPERTY AERIAL

#### SINGLE STORY OFFICE BUILDING FOR LEASE

# 4837 WATT AVENUE

NORTH SACRAMENTO / HWY 80 CORRIDOR



#### **BRUCE HOHENHAUS, SIOR**

Executive Director (916) 288.4804 bruce.hohenhaus@cushwake.com CA LIC #00677545 400 Captiol Mall, Suite 1800 Sacramento, CA 95814 +1 916 288 4800

cushmanwakefield.com



Cushman & Wakefield Copyright 2018. No warranty or representation, express or implied, is made to the accuracy or completeness of the information contained herein, and same is submitted subject to errors, omissions, change of price, rental or other conditions, withdraw