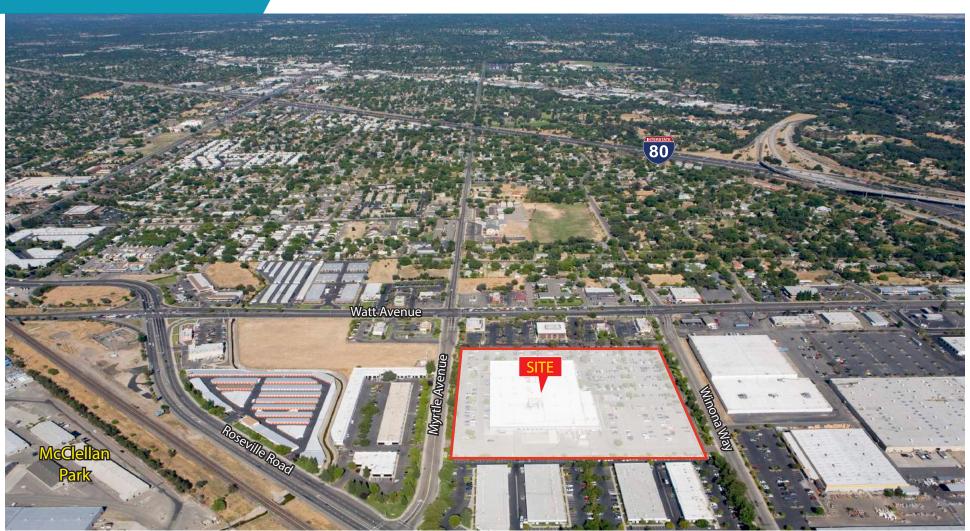

## PROPERTY AERIAL

# **PROPERTY OVERVIEW**

The property is located in the heart of the Interstate 80 Corridor of Sacramento just off the freeway at the Watt Avenue exit. The location provides easy access to Interstate 80, Business 80, mass transit, Sacramento's Central Business District, and the residential neighborhoods located in East Sacramento County, as well as Roseville.