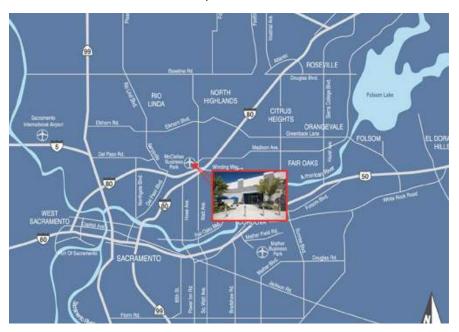

# **PROPERTY OVERVIEW**

The property is located in the heart of the Interstate 80 Corridor of Sacramento just off the freeway at the Watt Avenue exit. The location provides easy access to Interstate 80, Business 80, mass transit, Sacramento's Central Business District, and the residential neighborhoods located in East Sacramento County, as well as Roseville.