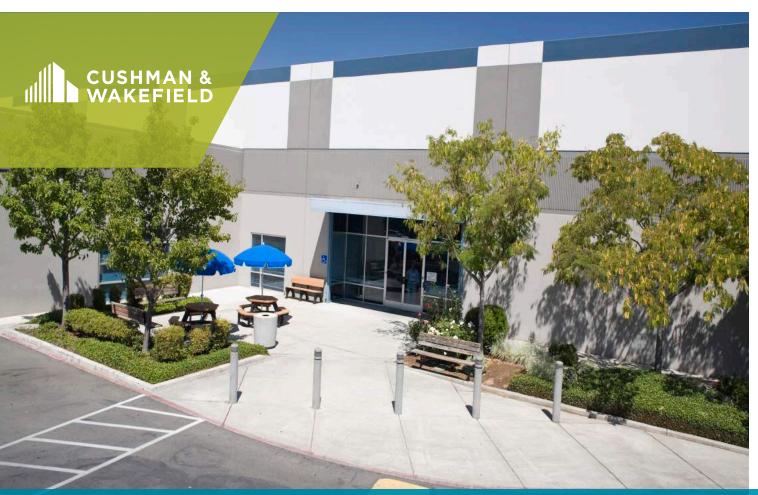

# **PROPERTY OVERVIEW**

The property is located in the heart of the Interstate 80 Corridor of Sacramento just off the freeway at the Watt Avenue exit. The location provides easy access to Interstate 80, Business 80, mass transit, Sacramento's Central Business District, and the residential neighborhoods located in East Sacramento County, as well as Roseville.

The subject is a single story office building, which originally served as a Price Club before being converted to an office building. The building was completely renovated in 1997 by a well-respected national developer, Panatonni Development Company. The renovation included a new exterior facade, all major interior finishes, replacement of the plumbing and electrical systems, a new roof and all new HVAC systems. The parking lot has been resealed and the roof was replaced in November 2017.