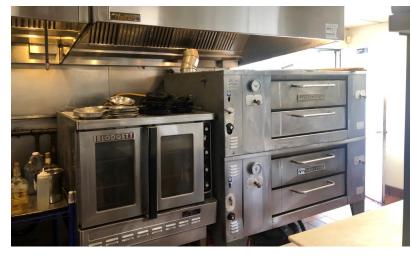

#### **PROPERTY DESCRIPTION**

Very rare opportunity to own a turn key fully equipped restaurant in excellent location! Excellent parking, full kitchen, two bars, patio, successful business for past twelve years. Please contact Michael Dimyan or Mick Consalvo for more information.

#### **PROPERTY HIGHLIGHTS**

- +/- 170 Seats
- Two Full Bars
- Oversized fully Equipped Kitchen
- 2 Patios
- Private Dining room
- Fireplace
- City Water, Sewer, Gas

| OFFERING SUMMARY |                                            |
|------------------|--------------------------------------------|
| Sale Price:      | \$399,000 (Business and<br>Equipment only) |
| Building Size:   | 6,000 SF                                   |