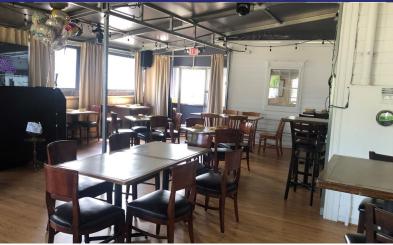

#### **PROPERTY DESCRIPTION**

Very rare opportunity to own a turn key fully equipped restaurant in excellent location! Excellent parking, full kitchen, two bars, patio, successful business for past twelve years. Please contact Michael Dimyan or Mick Consalvo for more information.

#### **PROPERTY HIGHLIGHTS**

- +/- 170 Seats
- Two Full Bars
- Oversized fully Equipped Kitchen
- 2 Patios
- Private Dining room
- Fireplace
- City Water, Sewer, Gas

| OFFERING SUMMARY |                                            |
|------------------|--------------------------------------------|
| Sale Price:      | \$399,000 (Business and<br>Equipment only) |
| Building Size:   | 6,000 SF                                   |