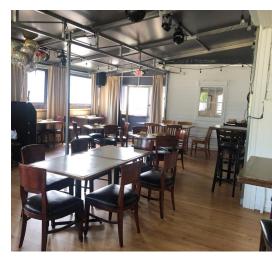

#### **PROPERTY DESCRIPTION**

Very rare opportunity to own a turn key fully equipped restaurant in excellent location! Excellent parking, full kitchen, two bars, patio, successful business for past twelve years. Please contact Michael Dimyan or Mick Consalvo for more information.

#### **PROPERTY HIGHLIGHTS**

- +/- 170 Seats
- Two Full Bars
- Oversized fully Equipped Kitchen
- 2 Patios
- Private Dining room
- Fireplace
- City Water, Sewer, Gas

| OFFERING SUMMARY |                                            |
|------------------|--------------------------------------------|
| Sale Price:      | \$399,000 (Business and<br>Equipment only) |
| Building Size:   | 6,000 SF                                   |