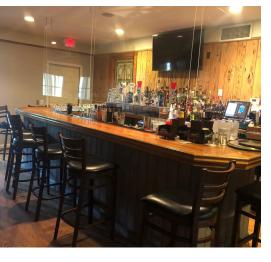

#### **PROPERTY DESCRIPTION**

Very rare opportunity to own a turn key fully equipped restaurant in excellent location! Excellent parking, full kitchen, two bars, patio, successful business for past twelve years. Please contact Michael Dimyan or Mick Consalvo for more information.

#### **PROPERTY HIGHLIGHTS**

- +/- 170 Seats
- Two Full Bars
- Oversized fully Equipped Kitchen
- 2 Patios
- Private Dining room
- Fireplace
- City Water, Sewer, Gas

| OFFERING SUMMARY |                                            |
|------------------|--------------------------------------------|
| Sale Price:      | \$399,000 (Business and<br>Equipment only) |
| Building Size:   | 6,000 SF                                   |