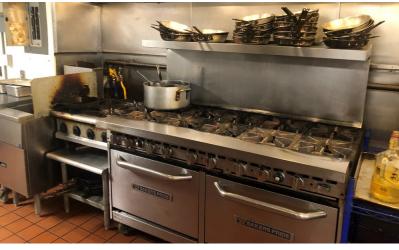

#### **PROPERTY DESCRIPTION**

Very rare opportunity to own a turn key fully equipped restaurant in excellent location! Excellent parking, full kitchen, two bars, patio, successful business for past twelve years. Please contact Michael Dimyan or Mick Consalvo for more information.

#### **PROPERTY HIGHLIGHTS**

- +/- 170 Seats
- Two Full Bars
- Oversized fully Equipped Kitchen
- 2 Patios
- Private Dining room
- Fireplace
- City Water, Sewer, Gas

| OFFERING SUMMARY |                                            |
|------------------|--------------------------------------------|
| Sale Price:      | \$399,000 (Business and<br>Equipment only) |
| Building Size:   | 6,000 SF                                   |