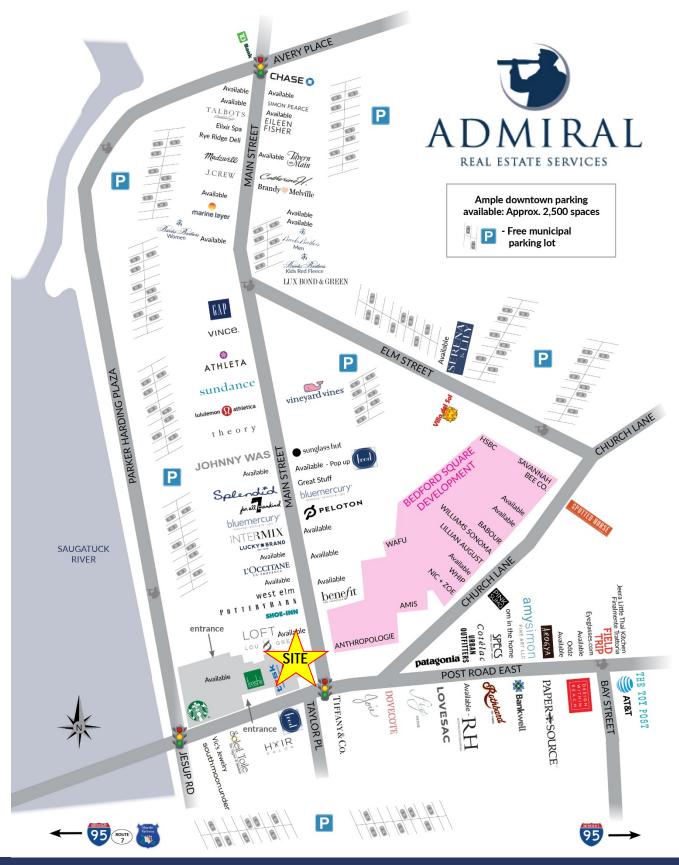

## Prime Site in One of Fairfield County's Premier **Retail Central Business Districts**

- Rated 18th Wealthiest Town in America
- Ideal Location with Incredible Visibility and Access to Free Parking
  - Next to Exciting Bedford Square Development
    - Neighboring Retailers Include: