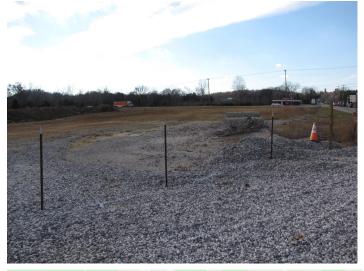

Zoning: PC - KNOX COUNTY, TN

Road Type: Highway
Property Visibility: Excellent

Vacant commercially zoned parcel located within 5 minutes of Forks of the River industrial park of Knox County, TN; parcel is located within 4 miles of I-40 exit for Strawberry Plains. The subject (ready to build engineered site pad) is at corner of John Sevier Hwy, and Straw Plains Pike (storm drain is in place for the site).

Owner will consider a build to suit.